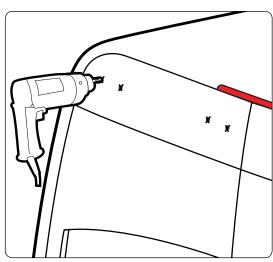

## **REQUIRED TOOLS**

Marker

Power Tool with 5/16" Drill bit

3/16" Allen Key Wrench

1/2" Wrench

| PART #  | DESCRIPTION                          | QTY | ITEM ITEM NOT DRAWN TO SCALE |
|---------|--------------------------------------|-----|------------------------------|
| SS-B117 | 5/16" X 1" BUTTON HEAD ALLEN BOLT    | 8   |                              |
| SS-B119 | 5/16" 1 1/2" BUTTON HEAD ALLEN BOLT  | 8   |                              |
| SS-B167 | 5/16" 1 1/2" ALLEN COUNTERSUNK BOLT  | 12  |                              |
| SS-B251 | 1/4" X 1/2" CYLINDER HEAD ALLEN BOLT | 16  |                              |
| SS-N002 | 5/16" NUT                            | 16  |                              |
| SS-W008 | 5/16" X 3/4" WASHER                  | 32  |                              |
| SS-W022 | 5/16" LOCK WASHER                    | 16  |                              |
| Z279    | ENDCAP                               | 4   |                              |
| GL001   | GASKET                               | 4   |                              |
| M02     | INTERIOR PLATE (2.25" BOLT TO BOLT)  | 4   |                              |
| L001    | LADDER ADAPTOR 1                     | 4   |                              |
| L002    | LADDER ADAPTOR 2                     | 4   |                              |
| L003    | LADDER ADAPTOR 3                     | 4   |                              |
| A279-68 | LADDER SIDE RAIL 68" (ANGLED)        | 2   |                              |
| L201    | LADDER RUNG                          | 6   |                              |

Position the ladder mounts onto your vehicle's door.

Discover other commercial van equipment on our website.