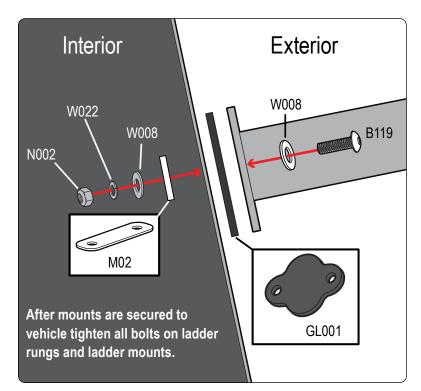

## **REQUIRED TOOLS**

Marker

Power Tool with 5/16" Drill bit

3/16" Allen Key Wrench

1/2" Wrench

| PART #  | DESCRIPTION                          | QTY | ITEM ITEM NOT DRAWN TO SCALE |
|---------|--------------------------------------|-----|------------------------------|
| SS-B117 | 5/16" X 1" BUTTON HEAD ALLEN BOLT    | 8   |                              |
| SS-B119 | 5/16" 1 1/2" BUTTON HEAD ALLEN BOLT  | 8   |                              |
| SS-B167 | 5/16" 1 1/2" ALLEN COUNTERSUNK BOLT  | 12  |                              |
| SS-B251 | 1/4" X 1/2" CYLINDER HEAD ALLEN BOLT | 16  |                              |
| SS-N002 | 5/16" NUT                            | 16  |                              |
| SS-W008 | 5/16" X 3/4" WASHER                  | 32  |                              |
| SS-W022 | 5/16" LOCK WASHER                    | 16  |                              |
| Z279    | ENDCAP                               | 4   |                              |
| GL001   | GASKET                               | 4   |                              |
| M02     | INTERIOR PLATE (2.25" BOLT TO BOLT)  | 4   |                              |
| L001    | LADDER ADAPTOR 1                     | 4   |                              |
| L002    | LADDER ADAPTOR 2                     | 4   |                              |
| L003    | LADDER ADAPTOR 3                     | 4   |                              |
| A279-68 | LADDER SIDE RAIL 68" (ANGLED)        | 2   |                              |
| L201    | LADDER RUNG                          | 6   |                              |

Repeat all steps 4 times for the 4 ladder mounts.

Do not completely tighten bolts so adjustments can be made later on.

Depending on your curve of your vehicle you can use hole combinations to create different angles. Have 2 bolts per mount