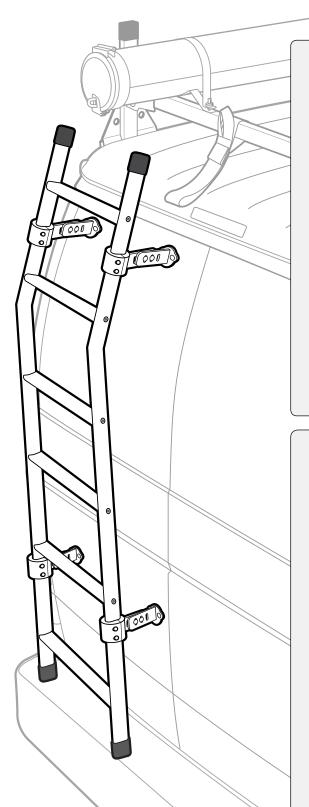

## **PRODUCT INFO**

Part #: L003W

System: Rear Access Ladder

Material: Aluminum

Fitment: Low Roof Vehicles

Color: White