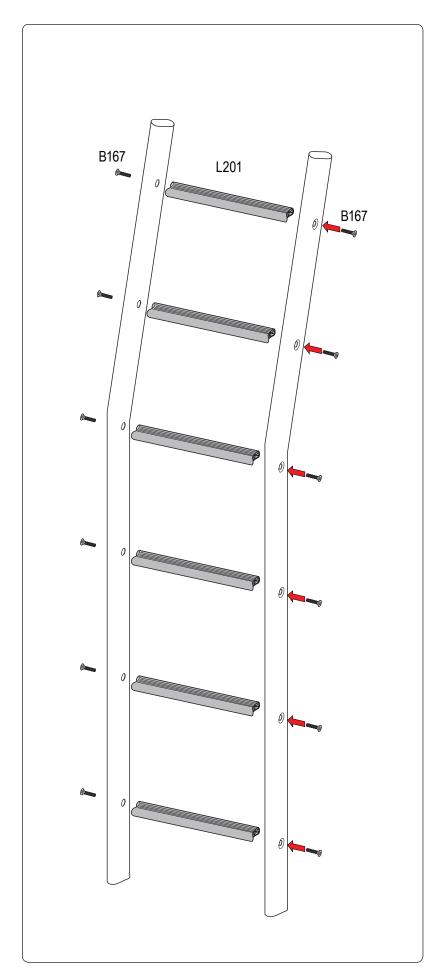

## **REQUIRED TOOLS**

Marker

Power Tool with 5/16" Drill bit

3/16" Allen Key Wrench

1/2" Wrench

| PART #  | DESCRIPTION                          | QTY | ITEM ITEM NOT DRAWN TO SCALE |
|---------|--------------------------------------|-----|------------------------------|
| SS-B117 | 5/16" X 1" BUTTON HEAD ALLEN BOLT    | 8   |                              |
| SS-B119 | 5/16" 1 1/2" BUTTON HEAD ALLEN BOLT  | 8   |                              |
| SS-B167 | 5/16" 1 1/2" ALLEN COUNTERSUNK BOLT  | 12  |                              |
| SS-B251 | 1/4" X 1/2" CYLINDER HEAD ALLEN BOLT | 16  |                              |
| SS-N002 | 5/16" NUT                            | 16  |                              |
| SS-W008 | 5/16" X 3/4" WASHER                  | 32  |                              |
| SS-W022 | 5/16" LOCK WASHER                    | 16  |                              |
| Z279    | ENDCAP                               | 4   |                              |
| GL001   | GASKET                               | 4   |                              |
| M02     | INTERIOR PLATE (2.25" BOLT TO BOLT)  | 4   |                              |
| L001    | LADDER ADAPTOR 1                     | 4   |                              |
| L002    | LADDER ADAPTOR 2                     | 4   |                              |
| L003    | LADDER ADAPTOR 3                     | 4   |                              |
| A279-68 | LADDER SIDE RAIL 68" (ANGLED)        | 2   |                              |
| L201    | LADDER RUNG                          | 6   |                              |