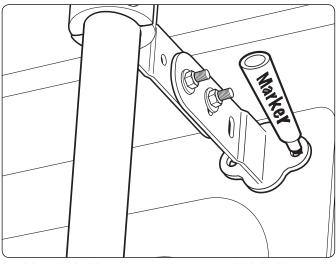

## **REQUIRED TOOLS**

Marker

Power Tool with 5/16" Drill bit

3/16" Allen Key Wrench

1/2" Wrench

| PART #  | DESCRIPTION                          | QTY | ITEM ITEM NOT DRAWN TO SCALE |
|---------|--------------------------------------|-----|------------------------------|
| SS-B117 | 5/16" X 1" BUTTON HEAD ALLEN BOLT    | 8   |                              |
| SS-B119 | 5/16" 1 1/2" BUTTON HEAD ALLEN BOLT  | 8   |                              |
| SS-B167 | 5/16" 1 1/2" ALLEN COUNTERSUNK BOLT  | 12  |                              |
| SS-B251 | 1/4" X 1/2" CYLINDER HEAD ALLEN BOLT | 16  |                              |
| SS-N002 | 5/16" NUT                            | 16  |                              |
| SS-W008 | 5/16" X 3/4" WASHER                  | 32  |                              |
| SS-W022 | 5/16" LOCK WASHER                    | 16  |                              |
| Z279    | ENDCAP                               | 4   |                              |
| GL001   | GASKET                               | 4   |                              |
| M02     | INTERIOR PLATE (2.25" BOLT TO BOLT)  | 4   |                              |
| L001    | LADDER ADAPTOR 1                     | 4   |                              |
| L002    | LADDER ADAPTOR 2                     | 4   |                              |
| L003    | LADDER ADAPTOR 3                     | 4   |                              |
| A279-68 | LADDER SIDE RAIL 68" (ANGLED)        | 2   |                              |
| L201    | LADDER RUNG                          | 6   |                              |