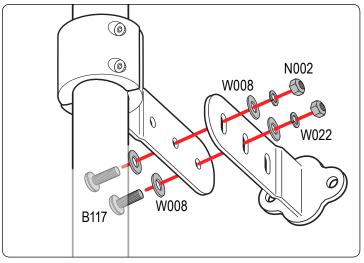

## **REQUIRED TOOLS**

Marker

Power Tool with 5/16" Drill bit

3/16" Allen Key Wrench

1/2" Wrench

| PART #  | DESCRIPTION                          | QTY | ITEM ITEM NOT DRAWN TO SCALE |
|---------|--------------------------------------|-----|------------------------------|
| SS-B117 | 5/16" X 1" BUTTON HEAD ALLEN BOLT    | 8   |                              |
| SS-B119 | 5/16" 1 1/2" BUTTON HEAD ALLEN BOLT  | 8   |                              |
| SS-B167 | 5/16" 1 1/2" ALLEN COUNTERSUNK BOLT  | 12  |                              |
| SS-B251 | 1/4" X 1/2" CYLINDER HEAD ALLEN BOLT | 16  |                              |
| SS-N002 | 5/16" NUT                            | 16  |                              |
| SS-W008 | 5/16" X 3/4" WASHER                  | 32  |                              |
| SS-W022 | 5/16" LOCK WASHER                    | 16  |                              |
| Z279    | ENDCAP                               | 4   |                              |
| GL001   | GASKET                               | 4   |                              |
| M02     | INTERIOR PLATE (2.25" BOLT TO BOLT)  | 4   |                              |
| L001    | LADDER ADAPTOR 1                     | 4   |                              |
| L002    | LADDER ADAPTOR 2                     | 4   |                              |
| L003    | LADDER ADAPTOR 3                     | 4   |                              |
| A279-68 | LADDER SIDE RAIL 68" (ANGLED)        | 2   |                              |
| L201    | LADDER RUNG                          | 6   |                              |

Repeat all steps 4 times for the 4 ladder mounts.

Do not completely tighten bolts so adjustments can be made later on.

Depending on your curve of your vehicle you can use hole combinations to create different angles. Have 2 bolts per mount