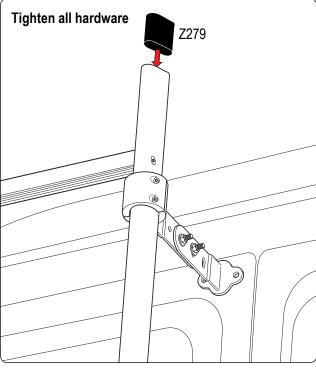

## **REQUIRED TOOLS**

Marker

Power Tool with 5/16" Drill bit

3/16" Allen Key Wrench

1/2" Wrench

| PART #  | DESCRIPTION                          | QTY | ITEM ITEM NOT DRAWN TO SCALE |
|---------|--------------------------------------|-----|------------------------------|
| SS-B117 | 5/16" X 1" BUTTON HEAD ALLEN BOLT    | 8   |                              |
| SS-B119 | 5/16" 1 1/2" BUTTON HEAD ALLEN BOLT  | 8   |                              |
| SS-B167 | 5/16" 1 1/2" ALLEN COUNTERSUNK BOLT  | 12  |                              |
| SS-B251 | 1/4" X 1/2" CYLINDER HEAD ALLEN BOLT | 16  |                              |
| SS-N002 | 5/16" NUT                            | 16  |                              |
| SS-W008 | 5/16" X 3/4" WASHER                  | 32  |                              |
| SS-W022 | 5/16" LOCK WASHER                    | 16  |                              |
| Z279    | ENDCAP                               | 4   |                              |
| GL001   | GASKET                               | 4   |                              |
| M02     | INTERIOR PLATE (2.25" BOLT TO BOLT)  | 4   |                              |
| L001    | LADDER ADAPTOR 1                     | 4   |                              |
| L002    | LADDER ADAPTOR 2                     | 4   |                              |
| L003    | LADDER ADAPTOR 3                     | 4   |                              |
| A279-68 | LADDER SIDE RAIL 68" (ANGLED)        | 2   |                              |
| L201    | LADDER RUNG                          | 6   |                              |

Repeat all steps 4 times for the 4 ladder mounts.

Do not completely tighten bolts so adjustments can be made later on.

Depending on your curve of your vehicle you can use hole combinations to create different angles. Have 2 bolts per mount