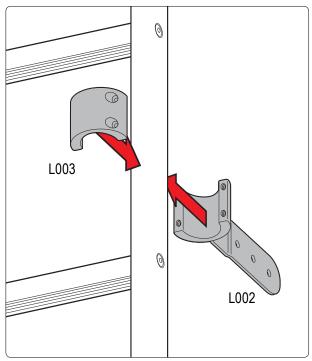

Repeat all steps 4 times for the 4 ladder mounts.

Do not completely tighten bolts so adjustments can be made later on.

Depending on your curve of your vehicle you can use hole combinations to create different angles. Have 2 bolts per mount

Position the ladder mounts onto your vehicle's door.

Discover other commercial van equipment on our website.