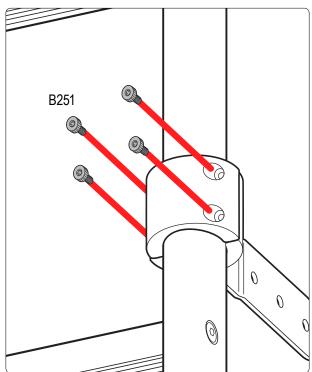

Repeat all steps 4 times for the 4 ladder mounts.

Do not completely tighten bolts so adjustments can be made later on.

Depending on your curve of your vehicle you can use hole combinations to create different angles. Have 2 bolts per mount

Position the ladder mounts onto your vehicle's door.

Discover other commercial van equipment on our website.