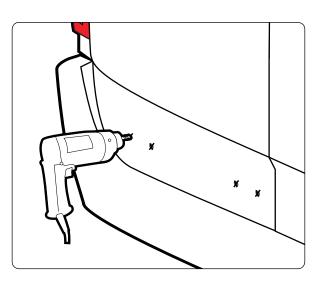

## **REQUIRED TOOLS**

Marker

Power Tool with 5/16" Drill bit

3/16" Allen Key Wrench

1/2" Wrench

| PART #  | DESCRIPTION                          | QTY | ITEM ITEM NOT DRAWN TO SCALE |
|---------|--------------------------------------|-----|------------------------------|
| SS-B117 | 5/16" X 1" BUTTON HEAD ALLEN BOLT    | 8   |                              |
| SS-B119 | 5/16" 1 1/2" BUTTON HEAD ALLEN BOLT  | 8   |                              |
| SS-B167 | 5/16" 1 1/2" ALLEN COUNTERSUNK BOLT  | 12  |                              |
| SS-B251 | 1/4" X 1/2" CYLINDER HEAD ALLEN BOLT | 16  |                              |
| SS-N002 | 5/16" NUT                            | 16  |                              |
| SS-W008 | 5/16" X 3/4" WASHER                  | 32  |                              |
| SS-W022 | 5/16" LOCK WASHER                    | 16  |                              |
| Z279    | ENDCAP                               | 4   |                              |
| GL001   | GASKET                               | 4   |                              |
| M02     | INTERIOR PLATE (2.25" BOLT TO BOLT)  | 4   |                              |
| L001    | LADDER ADAPTOR 1                     | 4   |                              |
| L002    | LADDER ADAPTOR 2                     | 4   |                              |
| L003    | LADDER ADAPTOR 3                     | 4   |                              |
| A279-68 | LADDER SIDE RAIL 68" (ANGLED)        | 2   |                              |
| L201    | LADDER RUNG                          | 6   |                              |

Position the ladder mounts onto your vehicle's door.

Discover other commercial van equipment on our website.