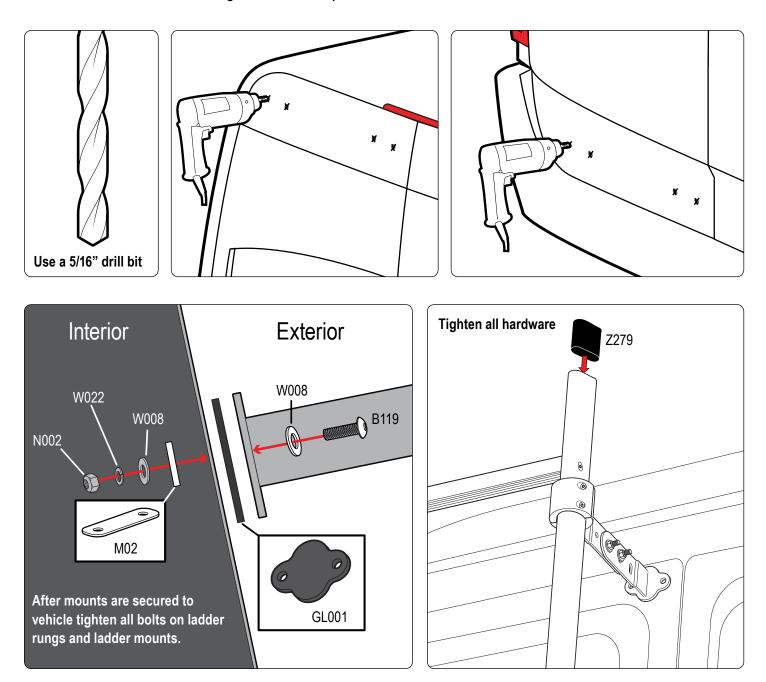

Repeat all steps 4 times for the 4 ladder mounts.

Do not completely tighten bolts so adjustments can be made later on.

Depending on your curve of your vehicle you can use hole combinations to create different angles. Have 2 bolts per mount

Position the ladder mounts onto your vehicle's door.

Discover other commercial van equipment on our website.