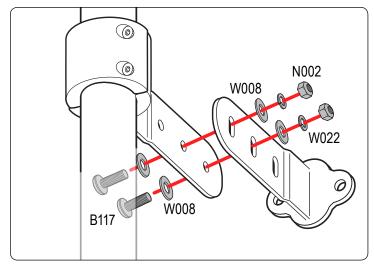

Repeat all steps 4 times for the 4 ladder mounts.

Do not completely tighten bolts so adjustments can be made later on.

Depending on your curve of your vehicle you can use hole combinations to create different angles. Have 2 bolts per mount

Position the ladder mounts onto your vehicle's door.

Discover other commercial van equipment on our website.