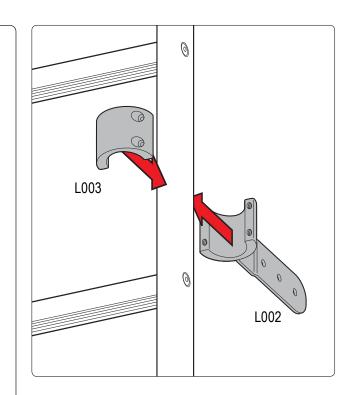

Position the ladder mounts onto your vehicle's door.

Discover other commercial van equipment on our website.