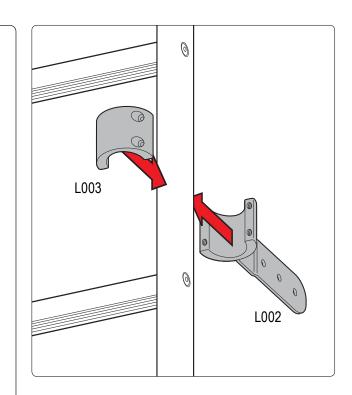

Repeat all steps 4 times for the 4 ladder mounts.

Do not completely tighten bolts so adjustments can be made later on.

Depending on your curve of your vehicle you can use hole combinations to create different angles. Have 2 bolts per mount

Position the ladder mounts onto your vehicle's door.

Discover other commercial van equipment on our website.