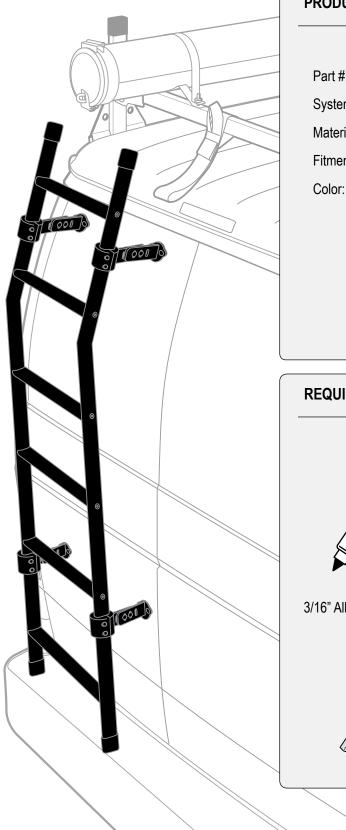

| ł | PRODUCT INFO |                    |  |  |  |
|---|--------------|--------------------|--|--|--|
|   |              |                    |  |  |  |
|   | Part #:      | L003B              |  |  |  |
|   | System:      | Rear Access Ladder |  |  |  |
|   | Material:    | Aluminum           |  |  |  |
|   | Fitment:     | Low Roof Vehicles  |  |  |  |
|   | Color:       | Black              |  |  |  |
|   |              |                    |  |  |  |