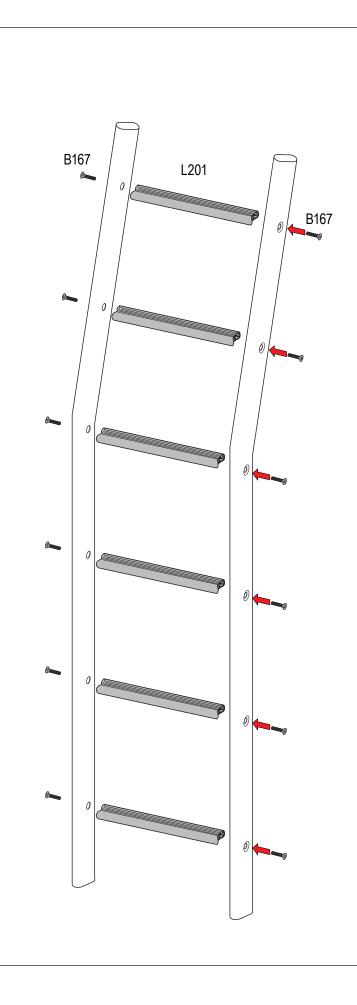

| PART #  | DESCRIPTION                          | QTY | <b>ITEM</b><br>ITEM NOT DRAWN TO SCALE |
|---------|--------------------------------------|-----|----------------------------------------|
| SS-B117 | 5/16" X 1" BUTTON HEAD ALLEN BOLT    | 8   |                                        |
| SS-B119 | 5/16" 1 1/2" BUTTON HEAD ALLEN BOLT  | 8   |                                        |
| SS-B167 | 5/16" 1 1/2" ALLEN COUNTERSUNK BOLT  | 12  |                                        |
| SS-B251 | 1/4" X 1/2" CYLINDER HEAD ALLEN BOLT | 16  |                                        |
| SS-N002 | 5/16" NUT                            | 16  |                                        |
| SS-W008 | 5/16" X 3/4" WASHER                  | 32  |                                        |
| SS-W022 | 5/16" LOCK WASHER                    | 16  | P                                      |
| Z279    | ENDCAP                               | 4   |                                        |
| GL001   | GASKET                               | 4   |                                        |
| M02     | INTERIOR PLATE (2.25" BOLT TO BOLT)  | 4   |                                        |
| L001    | LADDER ADAPTOR 1                     | 4   |                                        |
| L002    | LADDER ADAPTOR 2                     | 4   |                                        |
| L003    | LADDER ADAPTOR 3                     | 4   |                                        |
| A279-68 | LADDER SIDE RAIL 68" (ANGLED)        | 2   |                                        |
| L201    | LADDER RUNG                          | 6   |                                        |