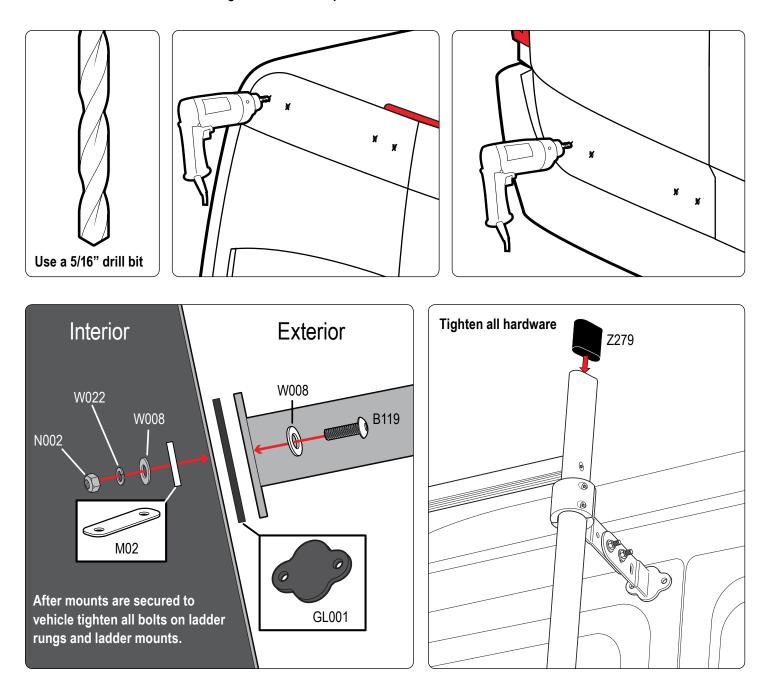

Position the ladder mounts onto your vehicle's door.

Discover other commercial van equipment on our website.