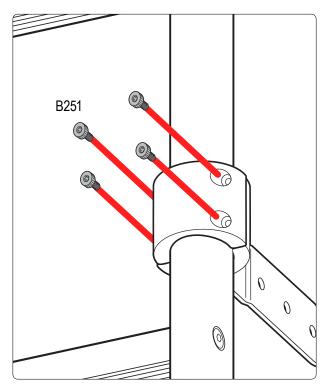

Repeat all steps 4 times for the 4 ladder mounts.

Do not completely tighten bolts so adjustments can be made later on.

Depending on your curve of your vehicle you can use hole combinations to create different angles. Have 2 bolts per mount