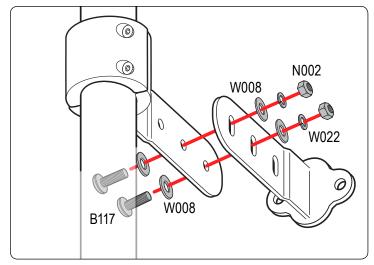

Repeat all steps 4 times for the 4 ladder mounts.

Do not completely tighten bolts so adjustments can be made later on.

Depending on your curve of your vehicle you can use hole combinations to create different angles. Have 2 bolts per mount