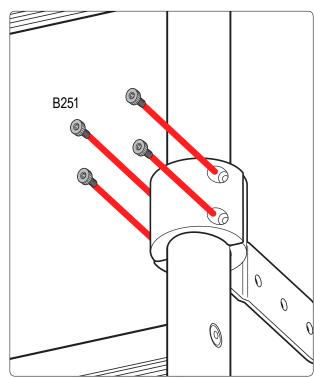

## **REQUIRED TOOLS**

Marker

Power Tool with 5/16" Drill bit

3/16" Allen Key Wrench

1/2" Wrench

| PART#   | DESCRIPTION                          | QTY | ITEM<br>ITEM NOT DRAWN TO SCALE |
|---------|--------------------------------------|-----|---------------------------------|
| SS-B117 | 5/16" X 1" BUTTON HEAD ALLEN BOLT    | 8   |                                 |
| SS-B119 | 5/16" 1 1/2" BUTTON HEAD ALLEN BOLT  | 8   |                                 |
| SS-B167 | 5/16" 1 1/2" ALLEN COUNTERSUNK BOLT  | 10  |                                 |
| SS-B251 | 1/4" X 1/2" CYLINDER HEAD ALLEN BOLT | 16  |                                 |
| SS-N002 | 5/16" NUT                            | 16  |                                 |
| SS-W008 | 5/16" X 3/4" WASHER                  | 32  |                                 |
| SS-W022 | 5/16" LOCK WASHER                    | 16  |                                 |
| Z279    | ENDCAP                               | 4   |                                 |
| GL001   | GASKET                               | 4   |                                 |
| M02     | INTERIOR PLATE (2.25" BOLT TO BOLT)  | 4   |                                 |
| L001    | LADDER ADAPTOR 1                     | 4   |                                 |
| L002    | LADDER ADAPTOR 2                     | 4   |                                 |
| L003    | LADDER ADAPTOR 3                     | 4   |                                 |
| A279-56 | LADDER SIDE RAIL 56" (ANGLED)        | 2   |                                 |
| L201    | LADDER RUNG                          | 5   |                                 |

Repeat all steps 4 times for the 4 ladder mounts.

Do not completely tighten bolts so adjustments can be made later on.

Depending on your curve of your vehicle you can use hole combinations to create different angles. Have 2 bolts per mount