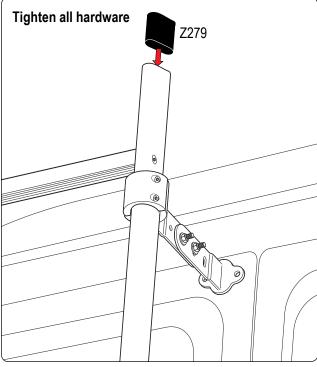

Repeat all steps 4 times for the 4 ladder mounts.

Do not completely tighten bolts so adjustments can be made later on.

Depending on your curve of your vehicle you can use hole combinations to create different angles. Have 2 bolts per mount