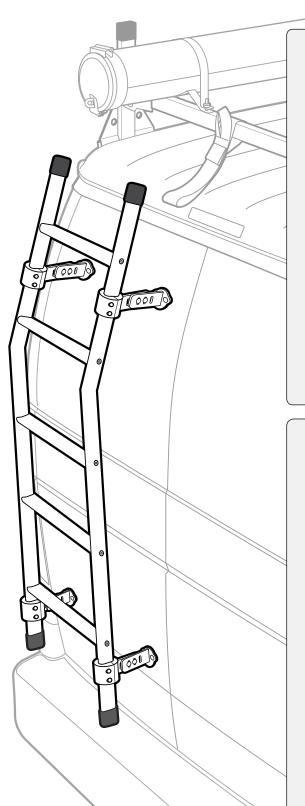

## PRODUCT INFO

Part #: L001W

System: Rear Access Ladder

Material: Aluminum

Fitment: Low Roof Vehicles

Color: White