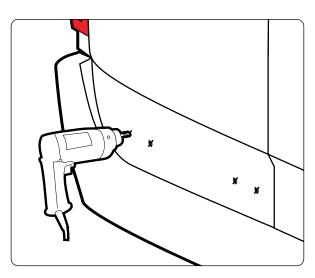

 $\label{position:position:position:position} \textbf{Position the ladder mounts onto your vehicle's door.}$ 

Discover other commercial van equipment on our website.