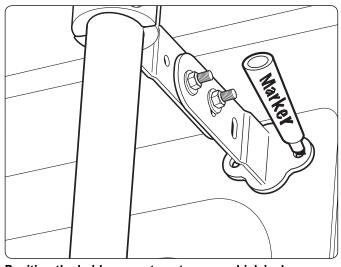

## **REQUIRED TOOLS**

Marker

Power Tool with 5/16" Drill bit

3/16" Allen Key Wrench

1/2" Wrench

| PART#   | DESCRIPTION                          | QTY | ITEM<br>ITEM NOT DRAWN TO SCALE |
|---------|--------------------------------------|-----|---------------------------------|
| SS-B117 | 5/16" X 1" BUTTON HEAD ALLEN BOLT    | 8   |                                 |
| SS-B119 | 5/16" 1 1/2" BUTTON HEAD ALLEN BOLT  | 8   |                                 |
| SS-B167 | 5/16" 1 1/2" ALLEN COUNTERSUNK BOLT  | 10  |                                 |
| SS-B251 | 1/4" X 1/2" CYLINDER HEAD ALLEN BOLT | 16  |                                 |
| SS-N002 | 5/16" NUT                            | 16  |                                 |
| SS-W008 | 5/16" X 3/4" WASHER                  | 32  |                                 |
| SS-W022 | 5/16" LOCK WASHER                    | 16  |                                 |
| Z279    | ENDCAP                               | 4   |                                 |
| GL001   | GASKET                               | 4   |                                 |
| M02     | INTERIOR PLATE (2.25" BOLT TO BOLT)  | 4   |                                 |
| L001    | LADDER ADAPTOR 1                     | 4   |                                 |
| L002    | LADDER ADAPTOR 2                     | 4   |                                 |
| L003    | LADDER ADAPTOR 3                     | 4   |                                 |
| A279-56 | LADDER SIDE RAIL 56" (ANGLED)        | 2   |                                 |
| L201    | LADDER RUNG                          | 5   |                                 |

 $\label{position:position:position:position} \textbf{Position the ladder mounts onto your vehicle's door.}$ 

Discover other commercial van equipment on our website.