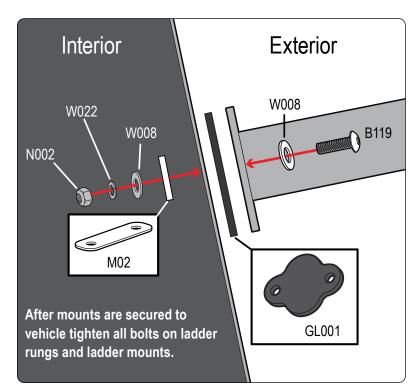

Repeat all steps 4 times for the 4 ladder mounts.

Do not completely tighten bolts so adjustments can be made later on.

Depending on your curve of your vehicle you can use hole combinations to create different angles. Have 2 bolts per mount