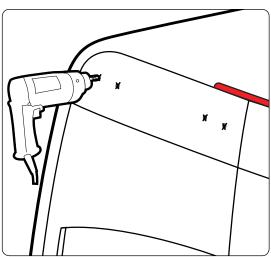

 $\label{position:position:position:position} \textbf{Position the ladder mounts onto your vehicle's door.}$ 

Discover other commercial van equipment on our website.