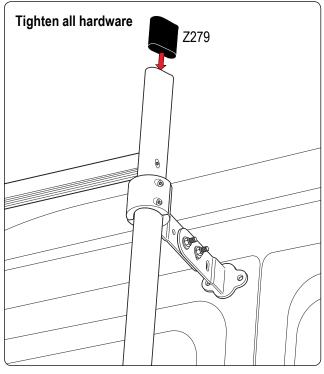

## **REQUIRED TOOLS**

Marker

Power Tool with 5/16" Drill bit

3/16" Allen Key Wrench

1/2" Wrench

| PART#   | DESCRIPTION                          | QTY | ITEM<br>ITEM NOT DRAWN TO SCALE |
|---------|--------------------------------------|-----|---------------------------------|
| SS-B117 | 5/16" X 1" BUTTON HEAD ALLEN BOLT    | 8   |                                 |
| SS-B119 | 5/16" 1 1/2" BUTTON HEAD ALLEN BOLT  | 8   |                                 |
| SS-B167 | 5/16" 1 1/2" ALLEN COUNTERSUNK BOLT  | 10  |                                 |
| SS-B251 | 1/4" X 1/2" CYLINDER HEAD ALLEN BOLT | 16  |                                 |
| SS-N002 | 5/16" NUT                            | 16  |                                 |
| SS-W008 | 5/16" X 3/4" WASHER                  | 32  |                                 |
| SS-W022 | 5/16" LOCK WASHER                    | 16  |                                 |
| Z279    | ENDCAP                               | 4   |                                 |
| GL001   | GASKET                               | 4   |                                 |
| M02     | INTERIOR PLATE (2.25" BOLT TO BOLT)  | 4   |                                 |
| L001    | LADDER ADAPTOR 1                     | 4   |                                 |
| L002    | LADDER ADAPTOR 2                     | 4   |                                 |
| L003    | LADDER ADAPTOR 3                     | 4   |                                 |
| A279-56 | LADDER SIDE RAIL 56" (ANGLED)        | 2   |                                 |
| L201    | LADDER RUNG                          | 5   |                                 |

Repeat all steps 4 times for the 4 ladder mounts.

Do not completely tighten bolts so adjustments can be made later on.

Depending on your curve of your vehicle you can use hole combinations to create different angles. Have 2 bolts per mount