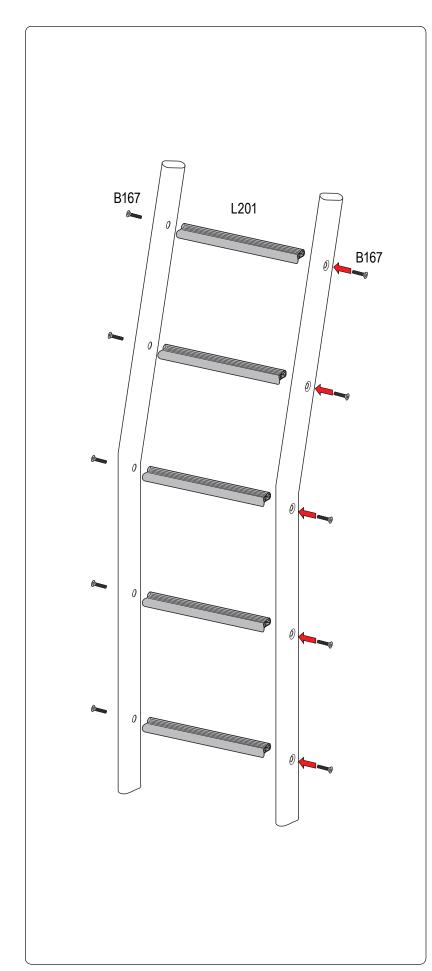

## **REQUIRED TOOLS**

Marker

Power Tool with 5/16" Drill bit

3/16" Allen Key Wrench

1/2" Wrench

| PART#   | DESCRIPTION                          | QTY | ITEM<br>ITEM NOT DRAWN TO SCALE |
|---------|--------------------------------------|-----|---------------------------------|
| SS-B117 | 5/16" X 1" BUTTON HEAD ALLEN BOLT    | 8   |                                 |
| SS-B119 | 5/16" 1 1/2" BUTTON HEAD ALLEN BOLT  | 8   |                                 |
| SS-B167 | 5/16" 1 1/2" ALLEN COUNTERSUNK BOLT  | 10  |                                 |
| SS-B251 | 1/4" X 1/2" CYLINDER HEAD ALLEN BOLT | 16  |                                 |
| SS-N002 | 5/16" NUT                            | 16  |                                 |
| SS-W008 | 5/16" X 3/4" WASHER                  | 32  |                                 |
| SS-W022 | 5/16" LOCK WASHER                    | 16  |                                 |
| Z279    | ENDCAP                               | 4   |                                 |
| GL001   | GASKET                               | 4   |                                 |
| M02     | INTERIOR PLATE (2.25" BOLT TO BOLT)  | 4   |                                 |
| L001    | LADDER ADAPTOR 1                     | 4   |                                 |
| L002    | LADDER ADAPTOR 2                     | 4   |                                 |
| L003    | LADDER ADAPTOR 3                     | 4   |                                 |
| A279-56 | LADDER SIDE RAIL 56" (ANGLED)        | 2   |                                 |
| L201    | LADDER RUNG                          | 5   |                                 |