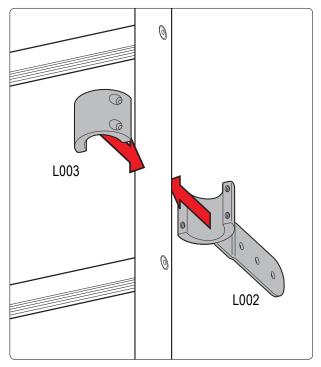

## **REQUIRED TOOLS**

Marker

Power Tool with 5/16" Drill bit

3/16" Allen Key Wrench

1/2" Wrench

| PART#   | DESCRIPTION                          | QTY | ITEM<br>ITEM NOT DRAWN TO SCALE |
|---------|--------------------------------------|-----|---------------------------------|
| SS-B117 | 5/16" X 1" BUTTON HEAD ALLEN BOLT    | 8   |                                 |
| SS-B119 | 5/16" 1 1/2" BUTTON HEAD ALLEN BOLT  | 8   |                                 |
| SS-B167 | 5/16" 1 1/2" ALLEN COUNTERSUNK BOLT  | 10  |                                 |
| SS-B251 | 1/4" X 1/2" CYLINDER HEAD ALLEN BOLT | 16  |                                 |
| SS-N002 | 5/16" NUT                            | 16  |                                 |
| SS-W008 | 5/16" X 3/4" WASHER                  | 32  |                                 |
| SS-W022 | 5/16" LOCK WASHER                    | 16  |                                 |
| Z279    | ENDCAP                               | 4   |                                 |
| GL001   | GASKET                               | 4   |                                 |
| M02     | INTERIOR PLATE (2.25" BOLT TO BOLT)  | 4   |                                 |
| L001    | LADDER ADAPTOR 1                     | 4   |                                 |
| L002    | LADDER ADAPTOR 2                     | 4   |                                 |
| L003    | LADDER ADAPTOR 3                     | 4   |                                 |
| A279-56 | LADDER SIDE RAIL 56" (ANGLED)        | 2   |                                 |
| L201    | LADDER RUNG                          | 5   |                                 |

Position the ladder mounts onto your vehicle's door.

Discover other commercial van equipment on our website.