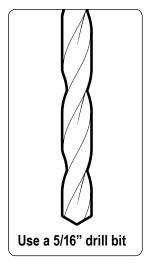

## **REQUIRED TOOLS**

Marker

Power Tool with 5/16" Drill bit

3/16" Allen Key Wrench

1/2" Wrench

| PART#   | DESCRIPTION                          | QTY | ITEM<br>ITEM NOT DRAWN TO SCALE |
|---------|--------------------------------------|-----|---------------------------------|
| SS-B117 | 5/16" X 1" BUTTON HEAD ALLEN BOLT    | 8   |                                 |
| SS-B119 | 5/16" 1 1/2" BUTTON HEAD ALLEN BOLT  | 8   |                                 |
| SS-B167 | 5/16" 1 1/2" ALLEN COUNTERSUNK BOLT  | 10  |                                 |
| SS-B251 | 1/4" X 1/2" CYLINDER HEAD ALLEN BOLT | 16  |                                 |
| SS-N002 | 5/16" NUT                            | 16  |                                 |
| SS-W008 | 5/16" X 3/4" WASHER                  | 32  |                                 |
| SS-W022 | 5/16" LOCK WASHER                    | 16  |                                 |
| Z279    | ENDCAP                               | 4   |                                 |
| GL001   | GASKET                               | 4   |                                 |
| M02     | INTERIOR PLATE (2.25" BOLT TO BOLT)  | 4   |                                 |
| L001    | LADDER ADAPTOR 1                     | 4   |                                 |
| L002    | LADDER ADAPTOR 2                     | 4   |                                 |
| L003    | LADDER ADAPTOR 3                     | 4   |                                 |
| A279-56 | LADDER SIDE RAIL 56" (ANGLED)        | 2   |                                 |
| L201    | LADDER RUNG                          | 5   |                                 |