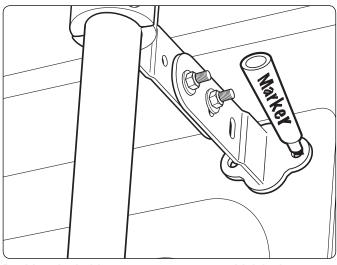

## **REQUIRED TOOLS**

Marker

Power Tool with 5/16" Drill bit

3/16" Allen Key Wrench

1/2" Wrench

| PART#   | DESCRIPTION                          | QTY | ITEM<br>ITEM NOT DRAWN TO SCALE |
|---------|--------------------------------------|-----|---------------------------------|
| SS-B117 | 5/16" X 1" BUTTON HEAD ALLEN BOLT    | 8   |                                 |
| SS-B119 | 5/16" 1 1/2" BUTTON HEAD ALLEN BOLT  | 8   |                                 |
| SS-B167 | 5/16" 1 1/2" ALLEN COUNTERSUNK BOLT  | 10  |                                 |
| SS-B251 | 1/4" X 1/2" CYLINDER HEAD ALLEN BOLT | 16  |                                 |
| SS-N002 | 5/16" NUT                            | 16  |                                 |
| SS-W008 | 5/16" X 3/4" WASHER                  | 32  |                                 |
| SS-W022 | 5/16" LOCK WASHER                    | 16  |                                 |
| Z279    | ENDCAP                               | 4   |                                 |
| GL001   | GASKET                               | 4   |                                 |
| M02     | INTERIOR PLATE (2.25" BOLT TO BOLT)  | 4   |                                 |
| L001    | LADDER ADAPTOR 1                     | 4   |                                 |
| L002    | LADDER ADAPTOR 2                     | 4   |                                 |
| L003    | LADDER ADAPTOR 3                     | 4   |                                 |
| A279-56 | LADDER SIDE RAIL 56" (ANGLED)        | 2   |                                 |
| L201    | LADDER RUNG                          | 5   |                                 |

Position the ladder mounts onto your vehicle's door.

Discover other commercial van equipment on our website.