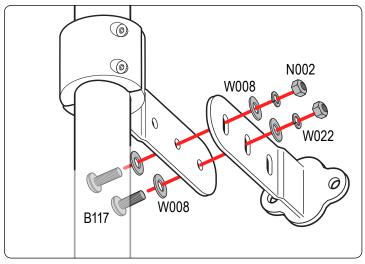

Repeat all steps 4 times for the 4 ladder mounts.

Do not completely tighten bolts so adjustments can be made later on.

Depending on your curve of your vehicle you can use hole combinations to create different angles. Have 2 bolts per mount

Position the ladder mounts onto your vehicle's door.

Discover other commercial van equipment on our website.