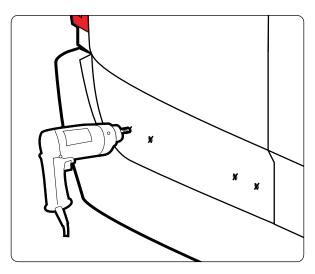

Position the ladder mounts onto your vehicle's door.

Discover other commercial van equipment on our website.

Repeat all steps 4 times for the 4 ladder mounts.

Do not completely tighten bolts so adjustments can be made later on.

Depending on your curve of your vehicle you can use hole combinations to create different angles. Have 2 bolts per mount