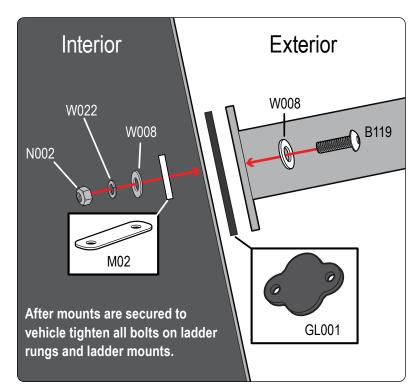

## **REQUIRED TOOLS**

Marker

Power Tool with 5/16" Drill bit

3/16" Allen Key Wrench

1/2" Wrench

| PART#   | DESCRIPTION                          | QTY | ITEM<br>ITEM NOT DRAWN TO SCALE |
|---------|--------------------------------------|-----|---------------------------------|
| SS-B117 | 5/16" X 1" BUTTON HEAD ALLEN BOLT    | 8   |                                 |
| SS-B119 | 5/16" 1 1/2" BUTTON HEAD ALLEN BOLT  | 8   |                                 |
| SS-B167 | 5/16" 1 1/2" ALLEN COUNTERSUNK BOLT  | 10  |                                 |
| SS-B251 | 1/4" X 1/2" CYLINDER HEAD ALLEN BOLT | 16  |                                 |
| SS-N002 | 5/16" NUT                            | 16  |                                 |
| SS-W008 | 5/16" X 3/4" WASHER                  | 32  |                                 |
| SS-W022 | 5/16" LOCK WASHER                    | 16  |                                 |
| Z279    | ENDCAP                               | 4   |                                 |
| GL001   | GASKET                               | 4   |                                 |
| M02     | INTERIOR PLATE (2.25" BOLT TO BOLT)  | 4   |                                 |
| L001    | LADDER ADAPTOR 1                     | 4   |                                 |
| L002    | LADDER ADAPTOR 2                     | 4   |                                 |
| L003    | LADDER ADAPTOR 3                     | 4   |                                 |
| A279-56 | LADDER SIDE RAIL 56" (ANGLED)        | 2   |                                 |
| L201    | LADDER RUNG                          | 5   |                                 |

Repeat all steps 4 times for the 4 ladder mounts.

Do not completely tighten bolts so adjustments can be made later on.

Depending on your curve of your vehicle you can use hole combinations to create different angles. Have 2 bolts per mount