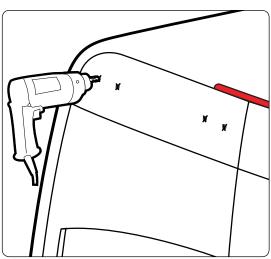

## **REQUIRED TOOLS**

Marker

Power Tool with 5/16" Drill bit

3/16" Allen Key Wrench

1/2" Wrench

| PART#   | DESCRIPTION                          | QTY | ITEM<br>ITEM NOT DRAWN TO SCALE |
|---------|--------------------------------------|-----|---------------------------------|
| SS-B117 | 5/16" X 1" BUTTON HEAD ALLEN BOLT    | 8   |                                 |
| SS-B119 | 5/16" 1 1/2" BUTTON HEAD ALLEN BOLT  | 8   |                                 |
| SS-B167 | 5/16" 1 1/2" ALLEN COUNTERSUNK BOLT  | 10  |                                 |
| SS-B251 | 1/4" X 1/2" CYLINDER HEAD ALLEN BOLT | 16  |                                 |
| SS-N002 | 5/16" NUT                            | 16  |                                 |
| SS-W008 | 5/16" X 3/4" WASHER                  | 32  |                                 |
| SS-W022 | 5/16" LOCK WASHER                    | 16  |                                 |
| Z279    | ENDCAP                               | 4   |                                 |
| GL001   | GASKET                               | 4   |                                 |
| M02     | INTERIOR PLATE (2.25" BOLT TO BOLT)  | 4   |                                 |
| L001    | LADDER ADAPTOR 1                     | 4   |                                 |
| L002    | LADDER ADAPTOR 2                     | 4   |                                 |
| L003    | LADDER ADAPTOR 3                     | 4   |                                 |
| A279-56 | LADDER SIDE RAIL 56" (ANGLED)        | 2   |                                 |
| L201    | LADDER RUNG                          | 5   |                                 |