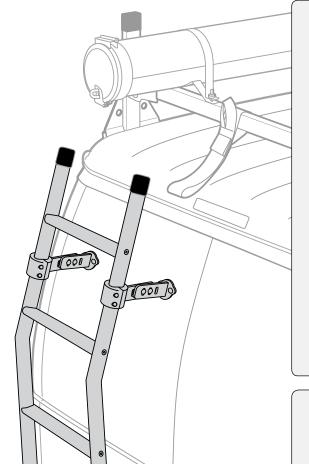

## **PRODUCT INFO**

Part #: L001S

System: Rear Access Ladder

Material: Aluminum

Fitment: Low Roof Vehicles

Color: Silver

Position the ladder mounts onto your vehicle's door.

Discover other commercial van equipment on our website.