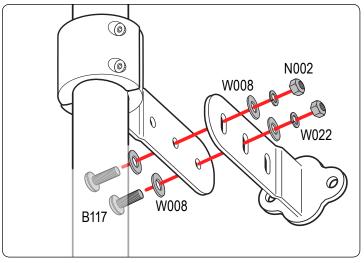

## **REQUIRED TOOLS**

Marker

Power Tool with 5/16" Drill bit

3/16" Allen Key Wrench

1/2" Wrench

| PART#   | DESCRIPTION                          | QTY | ITEM<br>ITEM NOT DRAWN TO SCALE |
|---------|--------------------------------------|-----|---------------------------------|
| SS-B117 | 5/16" X 1" BUTTON HEAD ALLEN BOLT    | 8   |                                 |
| SS-B119 | 5/16" 1 1/2" BUTTON HEAD ALLEN BOLT  | 8   |                                 |
| SS-B167 | 5/16" 1 1/2" ALLEN COUNTERSUNK BOLT  | 10  |                                 |
| SS-B251 | 1/4" X 1/2" CYLINDER HEAD ALLEN BOLT | 16  |                                 |
| SS-N002 | 5/16" NUT                            | 16  |                                 |
| SS-W008 | 5/16" X 3/4" WASHER                  | 32  |                                 |
| SS-W022 | 5/16" LOCK WASHER                    | 16  |                                 |
| Z279    | ENDCAP                               | 4   |                                 |
| GL001   | GASKET                               | 4   |                                 |
| M02     | INTERIOR PLATE (2.25" BOLT TO BOLT)  | 4   |                                 |
| L001    | LADDER ADAPTOR 1                     | 4   |                                 |
| L002    | LADDER ADAPTOR 2                     | 4   |                                 |
| L003    | LADDER ADAPTOR 3                     | 4   |                                 |
| A279-56 | LADDER SIDE RAIL 56" (ANGLED)        | 2   |                                 |
| L201    | LADDER RUNG                          | 5   |                                 |

Repeat all steps 4 times for the 4 ladder mounts.

Do not completely tighten bolts so adjustments can be made later on.

Depending on your curve of your vehicle you can use hole combinations to create different angles. Have 2 bolts per mount