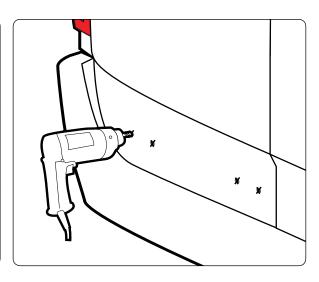

 $\label{position:position:position:position} \textbf{Position the ladder mounts onto your vehicle's door.}$ 

Discover other commercial van equipment on our website.

Repeat all steps 4 times for the 4 ladder mounts.

Do not completely tighten bolts so adjustments can be made later on.

Depending on your curve of your vehicle you can use hole combinations to create different angles. Have 2 bolts per mount