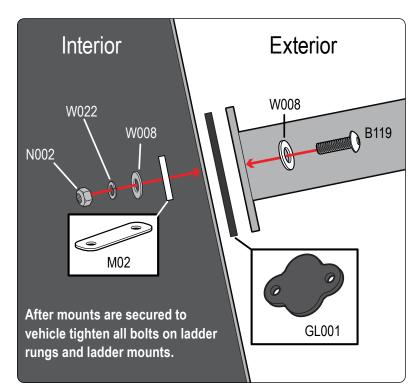

## **REQUIRED TOOLS**

Marker

Power Tool with 5/16" Drill bit

3/16" Allen Key Wrench

1/2" Wrench

| PART#   | DESCRIPTION                          | QTY | ITEM<br>ITEM NOT DRAWN TO SCALE |
|---------|--------------------------------------|-----|---------------------------------|
| SS-B117 | 5/16" X 1" BUTTON HEAD ALLEN BOLT    | 8   |                                 |
| SS-B119 | 5/16" 1 1/2" BUTTON HEAD ALLEN BOLT  | 8   |                                 |
| SS-B167 | 5/16" 1 1/2" ALLEN COUNTERSUNK BOLT  | 10  |                                 |
| SS-B251 | 1/4" X 1/2" CYLINDER HEAD ALLEN BOLT | 16  |                                 |
| SS-N002 | 5/16" NUT                            | 16  |                                 |
| SS-W008 | 5/16" X 3/4" WASHER                  | 32  |                                 |
| SS-W022 | 5/16" LOCK WASHER                    | 16  |                                 |
| Z279    | ENDCAP                               | 4   |                                 |
| GL001   | GASKET                               | 4   |                                 |
| M02     | INTERIOR PLATE (2.25" BOLT TO BOLT)  | 4   |                                 |
| L001    | LADDER ADAPTOR 1                     | 4   |                                 |
| L002    | LADDER ADAPTOR 2                     | 4   |                                 |
| L003    | LADDER ADAPTOR 3                     | 4   |                                 |
| A279-56 | LADDER SIDE RAIL 56" (ANGLED)        | 2   |                                 |
| L201    | LADDER RUNG                          | 5   |                                 |

Repeat all steps 4 times for the 4 ladder mounts.

Do not completely tighten bolts so adjustments can be made later on.

Depending on your curve of your vehicle you can use hole combinations to create different angles. Have 2 bolts per mount