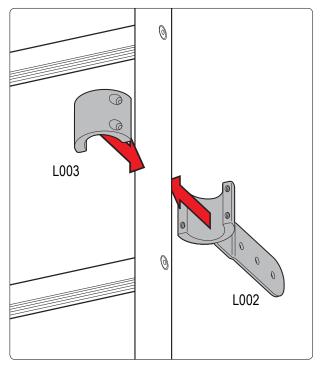

Repeat all steps 4 times for the 4 ladder mounts.

Do not completely tighten bolts so adjustments can be made later on.

Depending on your curve of your vehicle you can use hole combinations to create different angles. Have 2 bolts per mount

 $\label{position:position:position:position} \textbf{Position the ladder mounts onto your vehicle's door.}$ 

Discover other commercial van equipment on our website.