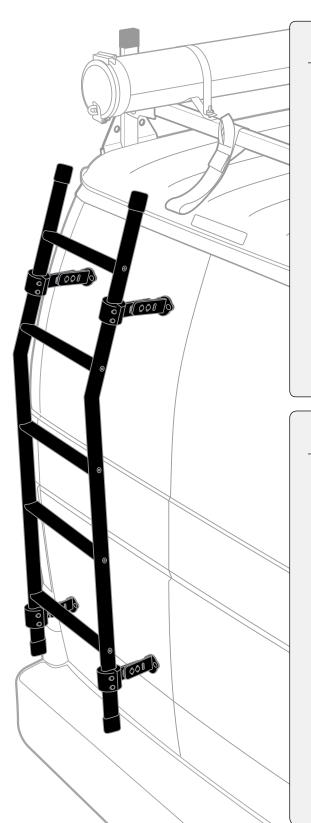

## **PRODUCT INFO**

Part #: L001B

System: Rear Access Ladder

Material: Aluminum

Fitment: Low Roof Vehicles

Color: Black