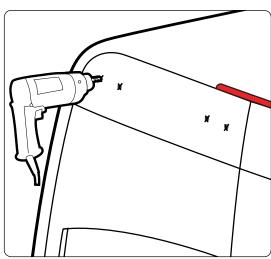

 $\label{position:position:position:position} \textbf{Position the ladder mounts onto your vehicle's door.}$ 

Discover other commercial van equipment on our website.

Repeat all steps 4 times for the 4 ladder mounts.

Do not completely tighten bolts so adjustments can be made later on.

Depending on your curve of your vehicle you can use hole combinations to create different angles. Have 2 bolts per mount