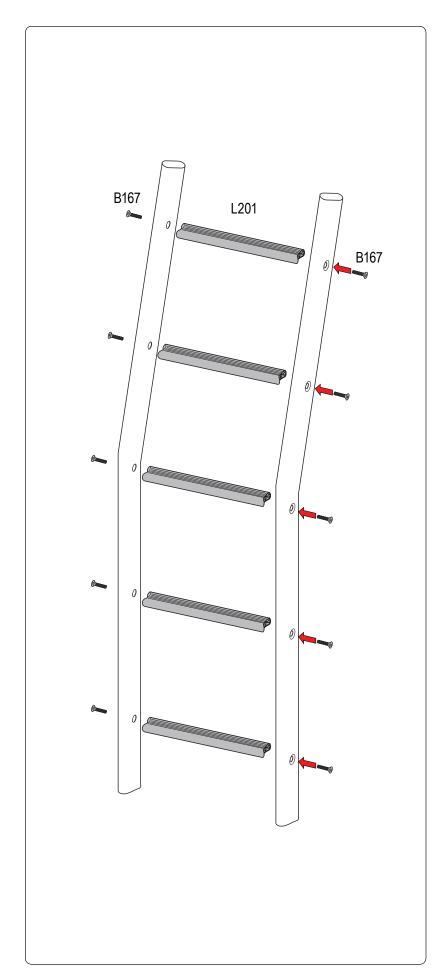

## Warehouse Use Only

| Part #   | QUANTITY |
|----------|----------|
| D251     | 1        |
| D260     | 1        |
| L100B    | 1 Box    |
| A279-56B | 2        |
| L201     | 5        |

| Part #:     | L001B                      |  |
|-------------|----------------------------|--|
| Dimensions: | 4" X 4" X 57" (Telescopic) |  |
| Weight:     | ???                        |  |

## **REQUIRED TOOLS**

Marker

Power Tool with 5/16" Drill bit

3/16" Allen Key Wrench

1/2" Wrench

| PART#   | DESCRIPTION                          | QTY | ITEM<br>ITEM NOT DRAWN TO SCALE |
|---------|--------------------------------------|-----|---------------------------------|
| SS-B117 | 5/16" X 1" BUTTON HEAD ALLEN BOLT    | 8   |                                 |
| SS-B119 | 5/16" 1 1/2" BUTTON HEAD ALLEN BOLT  | 8   |                                 |
| SS-B167 | 5/16" 1 1/2" ALLEN COUNTERSUNK BOLT  | 10  |                                 |
| SS-B251 | 1/4" X 1/2" CYLINDER HEAD ALLEN BOLT | 16  |                                 |
| SS-N002 | 5/16" NUT                            | 16  |                                 |
| SS-W008 | 5/16" X 3/4" WASHER                  | 32  |                                 |
| SS-W022 | 5/16" LOCK WASHER                    | 16  |                                 |
| Z279    | ENDCAP                               | 4   |                                 |
| GL001   | GASKET                               | 4   |                                 |
| M02     | INTERIOR PLATE (2.25" BOLT TO BOLT)  | 4   |                                 |
| L001    | LADDER ADAPTOR 1                     | 4   |                                 |
| L002    | LADDER ADAPTOR 2                     | 4   |                                 |
| L003    | LADDER ADAPTOR 3                     | 4   |                                 |
| A279-56 | LADDER SIDE RAIL 56" (ANGLED)        | 2   |                                 |
| L201    | LADDER RUNG                          | 5   |                                 |