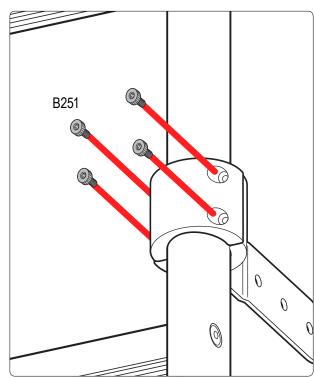

Repeat all steps 4 times for the 4 ladder mounts.

Do not completely tighten bolts so adjustments can be made later on.

Depending on your curve of your vehicle you can use hole combinations to create different angles. Have 2 bolts per mount