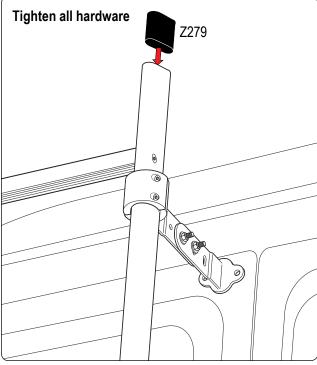

## **REQUIRED TOOLS**

Marker

Power Tool with 5/16" Drill bit

3/16" Allen Key Wrench

1/2" Wrench

| PART#   | DESCRIPTION                          | QTY | ITEM<br>ITEM NOT DRAWN TO SCALE |
|---------|--------------------------------------|-----|---------------------------------|
| SS-B117 | 5/16" X 1" BUTTON HEAD ALLEN BOLT    | 8   |                                 |
| SS-B119 | 5/16" 1 1/2" BUTTON HEAD ALLEN BOLT  | 8   |                                 |
| SS-B167 | 5/16" 1 1/2" ALLEN COUNTERSUNK BOLT  | 10  |                                 |
| SS-B251 | 1/4" X 1/2" CYLINDER HEAD ALLEN BOLT | 16  |                                 |
| SS-N002 | 5/16" NUT                            | 16  |                                 |
| SS-W008 | 5/16" X 3/4" WASHER                  | 32  |                                 |
| SS-W022 | 5/16" LOCK WASHER                    | 16  |                                 |
| Z279    | ENDCAP                               | 4   |                                 |
| GL001   | GASKET                               | 4   |                                 |
| M02     | INTERIOR PLATE (2.25" BOLT TO BOLT)  | 4   |                                 |
| L001    | LADDER ADAPTOR 1                     | 4   |                                 |
| L002    | LADDER ADAPTOR 2                     | 4   |                                 |
| L003    | LADDER ADAPTOR 3                     | 4   |                                 |
| A279-56 | LADDER SIDE RAIL 56" (ANGLED)        | 2   |                                 |
| L201    | LADDER RUNG                          | 5   |                                 |