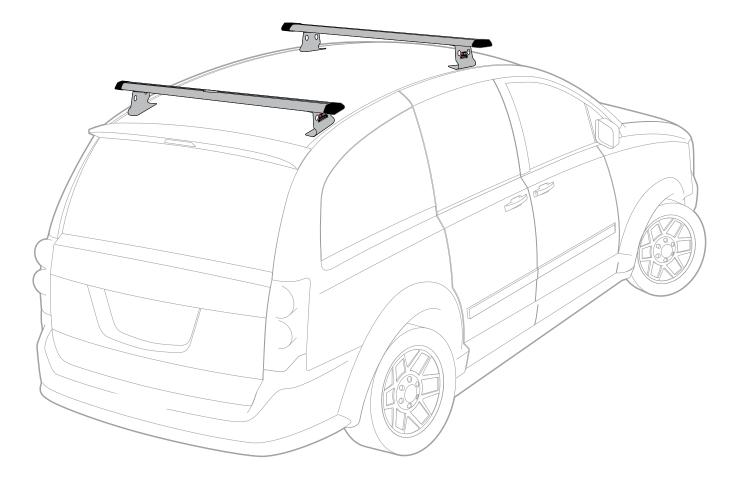

## Warehouse Use Only

| QUANTITY |
|----------|
| 1        |
| 1        |
| 4        |
| 4        |
| 2        |
| 2        |
| 4        |
|          |

| Part #:     | J1005S                     |
|-------------|----------------------------|
| Dimensions: | 6" X 6" X 61" (Telescopic) |
| Weight:     | ???                        |
|             |                            |







## PRODUCT INFO

| Part #:   | J1005S                        |
|-----------|-------------------------------|
| System:   | J1000                         |
| Material: | Aluminum                      |
| Fitment:  | Universal (Drilling Required) |
| Color:    | Silver                        |
|           |                               |
|           |                               |



| PART #  | DESCRIPTION                   | QTY | ITEM<br>ITEM NOT DRAWN TO SCALE |
|---------|-------------------------------|-----|---------------------------------|
| S052    | DOUBLE SLIDER 2" BOLT TO BOLT | 4   |                                 |
| W008    | 5/16" X 3/4" WASHER           | 16  | $\bigcirc$                      |
| B016    | 5/16" X 1 1/4" CARRIAGE BOLT  | 8   |