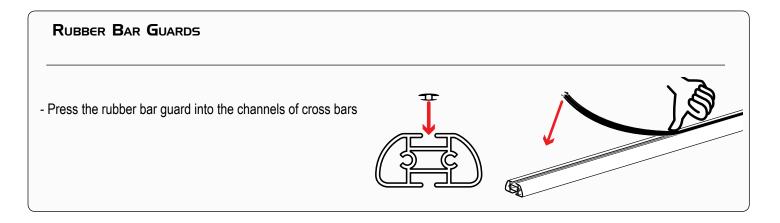

| 4   |                                 |
| W008    | 5/16" X 3/4" WASHER           | 16  | $\bigcirc$                      |
| B016    | 5/16" X 1 1/4" CARRIAGE BOLT  | 8   |                                 |
| N005    | 5/16" NYLON NUT               | 16  |                                 |
| M13     | MOUNTING BASE                 | 4   | E I.<br>E I.                    |
| M07     | INTERIOR PLATE                | 4   |                                 |
| A285-60 | 2.25" X 1" X 60" CROSS BAR    | 2   |                                 |
| G004    | POLYFOAM GASKET 1.5" X 4"     | 4   |                                 |
| BG560   | RUBBER BAR GUARD 60"          | 2   |                                 |
| Z285    | ENDCAP                        | 4   |                                 |













Vantech puts everything within reach.

Learn more about commercial van equipment we have.