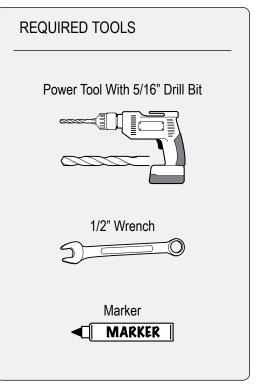

## Warehouse Use Only

| QUANTITY |
|----------|
| 1        |
| 1        |
| 4        |
| 4        |
| 2        |
| 2        |
| 4        |
|          |

| Part #:     | J1005S                     |
|-------------|----------------------------|
| Dimensions: | 6" X 6" X 61" (Telescopic) |
| Weight:     | ???                        |
|             |                            |







## PRODUCT INFO

| Part #:   | J1005S                        |
|-----------|-------------------------------|
| System:   | J1000                         |
| Material: | Aluminum                      |
| Fitment:  | Universal (Drilling Required) |
| Color:    | Silver                        |
|           |                               |
|           |                               |



| PART #  | DESCRIPTION                   | QTY | ITEM<br>ITEM NOT DRAWN TO SCALE |
|---------|-------------------------------|-----|---------------------------------|
| S052    | DOUBLE SLIDER 2" BOLT TO BOLT | 4   |                                 |
| W008    | 5/16" X 3/4" WASHER           | 16  | $\bigcirc$                      |
| B016    | 5/16" X 1 1/4" CARRIAGE BOLT  | 8   |                                 |
| N005    | 5/16" NYLON NUT               | 16  |                                 |
| M13     | MOUNTING BASE                 | 4   | E I.<br>E I.                    |
| M07     | INTERIOR PLATE                | 4   |                                 |
| A285-60 | 2.25" X 1" X 60" CROSS BAR    | 2   |                                 |
| G004    | POLYFOAM GASKET 1.5" X 4"