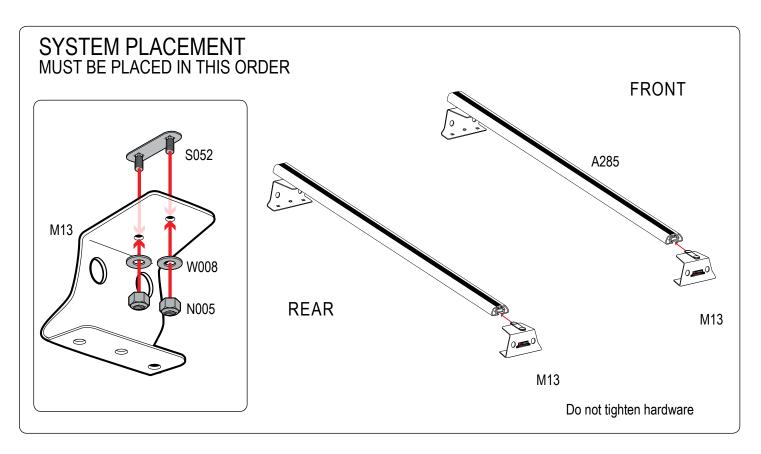

| PART #  | DESCRIPTION                   | QTY | ITEM<br>ITEM NOT DRAWN TO SCALE |
|---------|-------------------------------|-----|---------------------------------|
| S052    | DOUBLE SLIDER 2" BOLT TO BOLT | 4   |                                 |
| W008    | 5/16" X 3/4" WASHER           | 16  | $\bigcirc$                      |
| B016    | 5/16" X 1 1/4" CARRIAGE BOLT  | 8   |                                 |
| N005    | 5/16" NYLON NUT               | 16  |                                 |
| M13     | MOUNTING BASE                 | 4   | E I.<br>E I.                    |
| M07     | INTERIOR PLATE                | 4   |                                 |
| A285-60 | 2.25" X 1" X 60" CROSS BAR    | 2   |                                 |
| G004    | POLYFOAM GASKET 1.5" X 4"     | 4   |                                 |
| BG560   | RUBBER BAR GUARD 60"          | 2   |                                 |
| Z285    | ENDCAP                        | 4   |                                 |