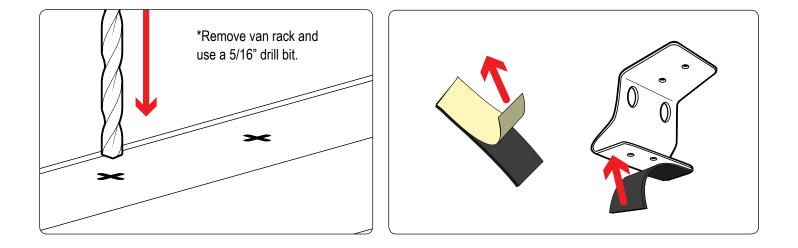

| PART #  | DESCRIPTION                   | QTY | ITEM<br>ITEM NOT DRAWN TO SCALE |
|---------|-------------------------------|-----|---------------------------------|
| S052    | DOUBLE SLIDER 2" BOLT TO BOLT | 4   |                                 |
| W008    | 5/16" X 3/4" WASHER           | 16  | $\bigcirc$                      |
| B016    | 5/16" X 1 1/4" CARRIAGE BOLT  | 8   |                                 |
| N005    | 5/16" NYLON NUT               | 16  |                                 |
| M13     | MOUNTING BASE                 | 4   | E I.<br>E I.                    |
| M07     | INTERIOR PLATE                | 4   |                                 |
| A285-60 | 2.25" X 1" X 60" CROSS BAR    | 2   |                                 |
| G004    | POLYFOAM GASKET 1.5" X 4"     | 4   |                                 |
| BG560   | RUBBER BAR GUARD 60"          | 2   |                                 |
| Z285    | ENDCAP                        | 4   |                                 |