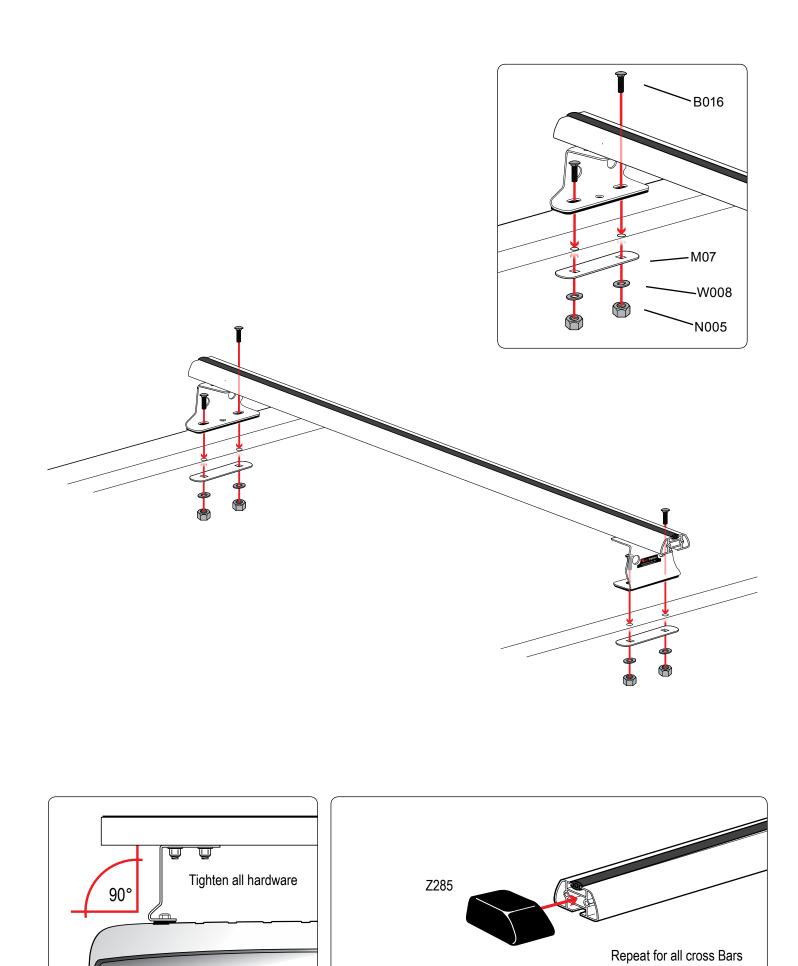

| PART #  | DESCRIPTION                   | QTY | ITEM<br>ITEM NOT DRAWN TO SCALE |
|---------|-------------------------------|-----|---------------------------------|
| S052    | DOUBLE SLIDER 2" BOLT TO BOLT | 4   |                                 |
| W008    | 5/16" X 3/4" WASHER           | 16  | $\bigcirc$                      |
| B016    | 5/16" X 1 1/4" CARRIAGE BOLT  | 8   |                                 |
| N005    | 5/16" NYLON NUT               | 16  |                                 |
| M13     | MOUNTING BASE                 | 4   | E I.<br>E I.                    |
| M07     | INTERIOR PLATE                | 4   |                                 |
| A285-60 | 2.25" X 1" X 60" CROSS BAR    | 2   |                                 |
| G004    | POLYFOAM GASKET 1.5" X 4"     | 4   |                                 |
| BG560   | RUBBER BAR GUARD 60"          | 2   |                                 |
| Z285    | ENDCAP                        | 4   |                                 |