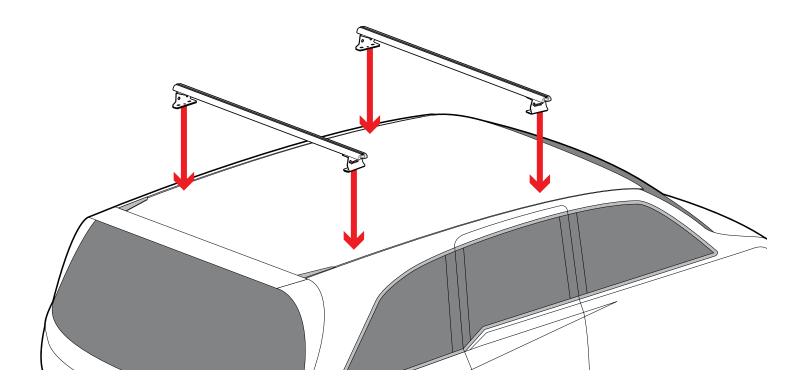

|                                 |
| W008    | 5/16" X 3/4" WASHER           | 16  | $\bigcirc$                      |
| B016    | 5/16" X 1 1/4" CARRIAGE BOLT  | 8   |                                 |
| N005    | 5/16" NYLON NUT               | 16  |                                 |
| M13     | MOUNTING BASE                 | 4   | E I.<br>E I.                    |
| M07     | INTERIOR PLATE                | 4   |                                 |
| A285-60 | 2.25" X 1" X 60" CROSS BAR    | 2   |                                 |
| G004    | POLYFOAM GASKET 1.5" X 4"     | 4   |                                 |
| BG560   | RUBBER BAR GUARD 60"          | 2   |                                 |
| Z285    | ENDCAP                        | 4   |                                 |













Vantech puts everything within reach.

Learn more about commercial van equipment we have.