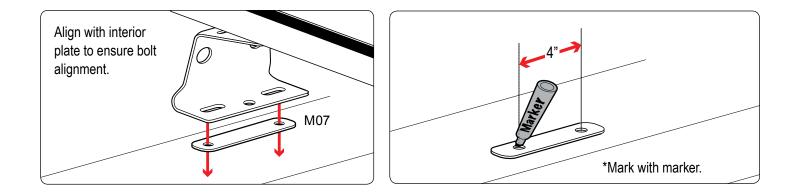

| PART #  | DESCRIPTION                   | QTY | ITEM<br>ITEM NOT DRAWN TO SCALE |
|---------|-------------------------------|-----|---------------------------------|
| S052    | DOUBLE SLIDER 2" BOLT TO BOLT | 4   |                                 |
| W008    | 5/16" X 3/4" WASHER           | 16  | $\bigcirc$                      |
| B016    | 5/16" X 1 1/4" CARRIAGE BOLT  | 8   |                                 |
| N005    | 5/16" NYLON NUT               | 16  |                                 |
| M13     | MOUNTING BASE                 | 4   | E I.<br>E I.                    |
| M07     | INTERIOR PLATE                | 4   |                                 |
| A285-60 | 2.25" X 1" X 60" CROSS BAR    | 2   |                                 |
| G004    | POLYFOAM GASKET 1.5" X 4"     | 4   |                                 |
| BG560   | RUBBER BAR GUARD 60"          | 2   |                                 |
| Z285    | ENDCAP                        | 4   |                                 |