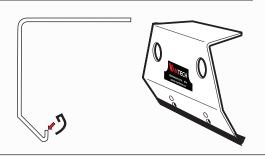

# RUBBER SEATS FOR UPRIGHT MOUNTS

- Slide the Rubber Seats onto the bottom of the Upright Mounts.
- These prevent metal on metal contact for vehicles without a protective layer on their drip rail.