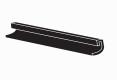

## RUBBER BAR GUARDS

- Press the rubber bar guard into the channels of cross bars