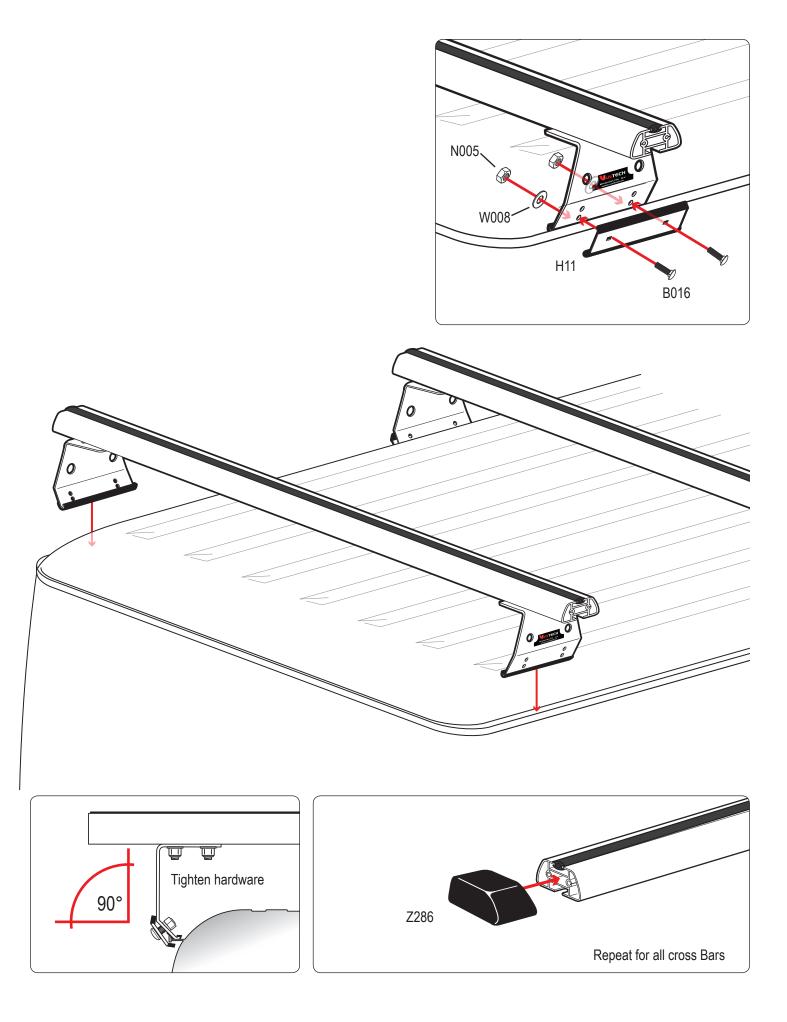

### PRODUCT INFO

Part #: H3230W

System: H3 Series

Material: Aluminum

Fitment: Ford Econoline 1992-13

Color: White

| PART #  | DESCRIPTION                   | QTY | ITEM ITEM NOT DRAWN TO SCALE |
|---------|-------------------------------|-----|------------------------------|
| S053    | DOUBLE SLIDER 3" BOLT TO BOLT | 6   |                              |
| W008    | 5/16" X 3/4" WASHER           | 24  |                              |
| B016    | 5/16" X 1 1/4" CARRIAGE BOLT  | 12  |                              |
| N005    | 5/16" NYLON NUT               | 24  |                              |
| H11     | DRIP RAIL CLAMP               | 6   |                              |
| H16     | MOUNTING BASE (LOW)           | 2   |                              |
| H17     | MOUNTING BASE (STANDARD)      | 4   |                              |
| A286-72 | 3" X 1.5" X 72" CROSS BAR     | 3   |                              |
| BG572   | RUBBER BAR GUARD 72"          | 3   |                              |
| Z286    | ENDCAP                        | 6   |                              |
| BG908   | RUBBER SEAT                   | 6   |                              |

# RUBBER SEATS FOR UPRIGHT MOUNTS

- Slide the Rubber Seats onto the bottom of the Upright Mounts.
- These prevent metal on metal contact for vehicles without a protective layer on their drip rail.

# SYSTEM PLACEMENT MUST BE PLACED IN THIS ORDER FRONT A286 N005 REAR Do not tighten hardware