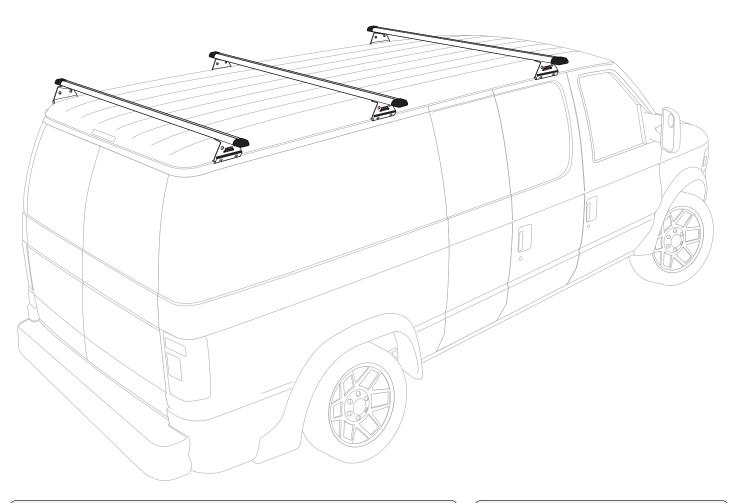

# SYSTEM PLACEMENT MUST BE PLACED IN THIS ORDER FRONT A286 N005 REAR Do not tighten hardware