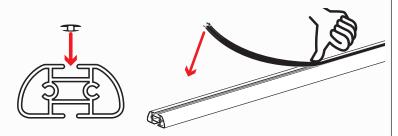

## RUBBER BAR GUARDS

- Press the rubber bar guard into the channels of cross bars