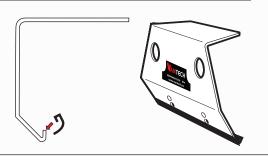

# RUBBER SEATS FOR UPRIGHT MOUNTS

- Slide the Rubber Seats onto the bottom of the Upright Mounts.
- These prevent metal on metal contact for vehicles without a protective layer on their drip rail.