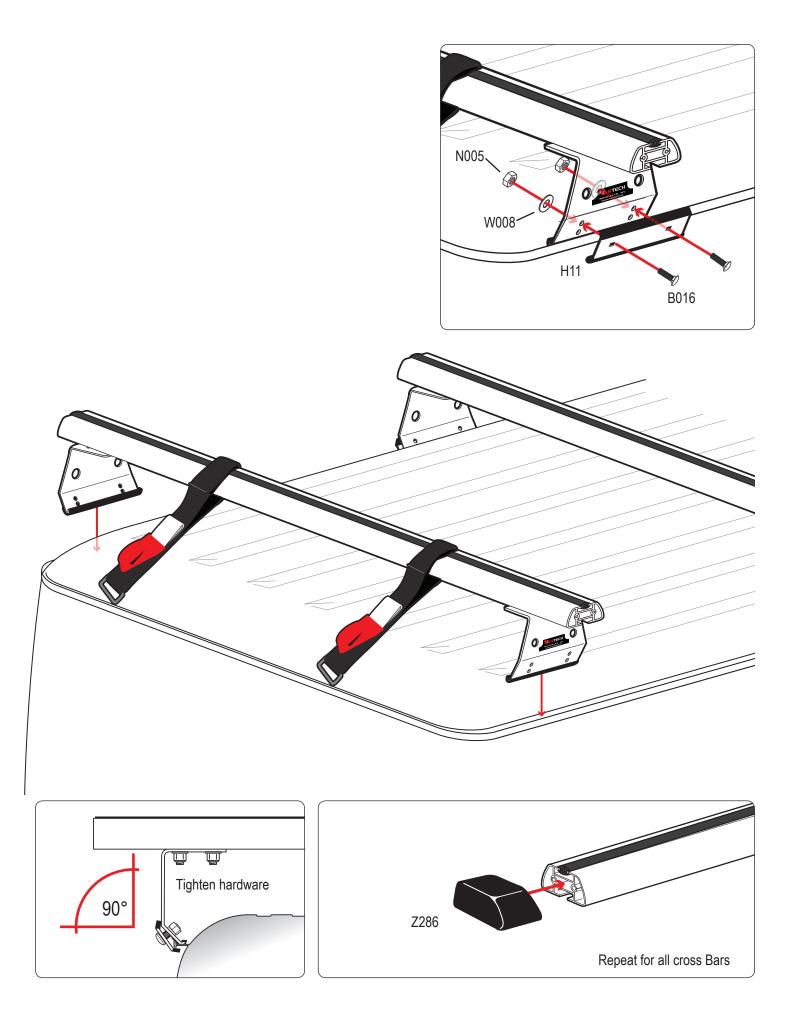

### PRODUCT INFO

Part #: H3218W

System: H3 Series

Material: Aluminum

Fitment: Chevy Express 1996-On

Color: Wilte

| PART#   | DESCRIPTION                   | QTY | ITEM ITEM NOT DRAWN TO SCALE |
|---------|-------------------------------|-----|------------------------------|
| S053    | DOUBLE SLIDER 3" BOLT TO BOLT | 6   |                              |
| W008    | 5/16" X 3/4" WASHER           | 24  |                              |
| B016    | 5/16" X 1 1/4" CARRIAGE BOLT  | 12  |                              |
| N005    | 5/16" NYLON NUT               | 24  |                              |
| H11     | DRIP RAIL CLAMP               | 6   |                              |
| H16     | MOUNTING BASE (LOW)           | 2   | 0,000                        |
| H17     | MOUNTING BASE (STANDARD)      | 4   |                              |
| A286-65 | 3" X 1.5" X 65" CROSS BAR     | 3   |                              |
| BG565   | RUBBER BAR GUARD 65"          | 3   |                              |
| Z286    | ENDCAP                        | 6   |                              |
| BG908   | RUBBER SEAT                   | 6   |                              |

# SYSTEM PLACEMENT MUST BE PLACED IN THIS ORDER FRONT A286 N005 REAR H17 Do not tighten hardware