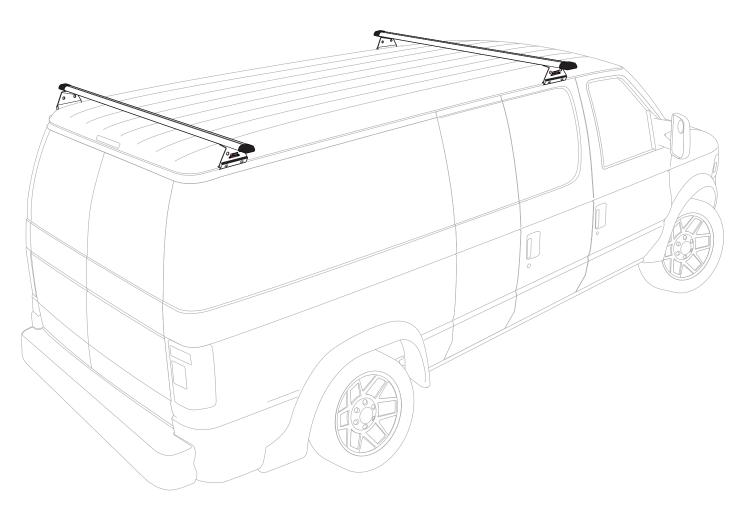

# SYSTEM PLACEMENT MUST BE PLACED IN THIS ORDER FRONT A286 N005 REAR H17 Do not tighten hardware