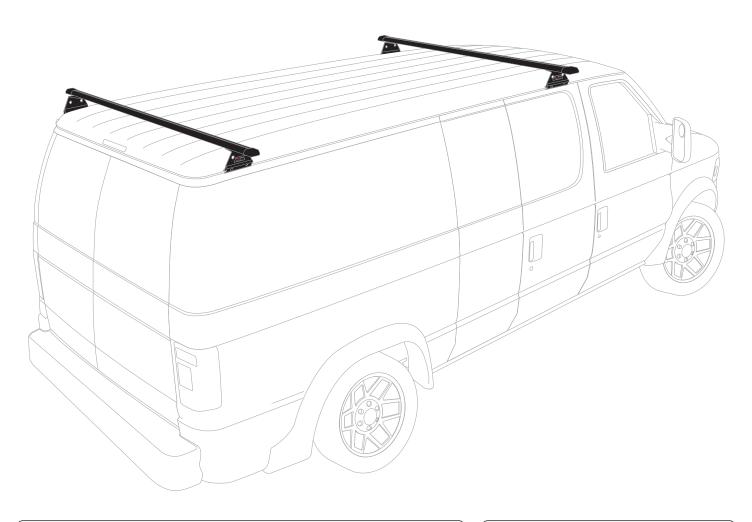

# SYSTEM PLACEMENT MUST BE PLACED IN THIS ORDER FRONT A286 N005 REAR Do not tighten hardware