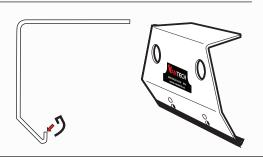

## RUBBER SEATS FOR UPRIGHT MOUNTS

- Slide the Rubber Seats onto the bottom of the Upright Mounts.
- These prevent metal on metal contact for vehicles without a protective layer on their drip rail.