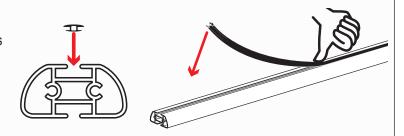

## RUBBER SEATS FOR UPRIGHT MOUNTS

- Slide the Rubber Seats onto the bottom of the Upright Mounts.
- These prevent metal on metal contact for vehicles without a protective layer on their drip rail.

### RUBBER BAR GUARDS

- Press the rubber bar guard into the channels of cross bars