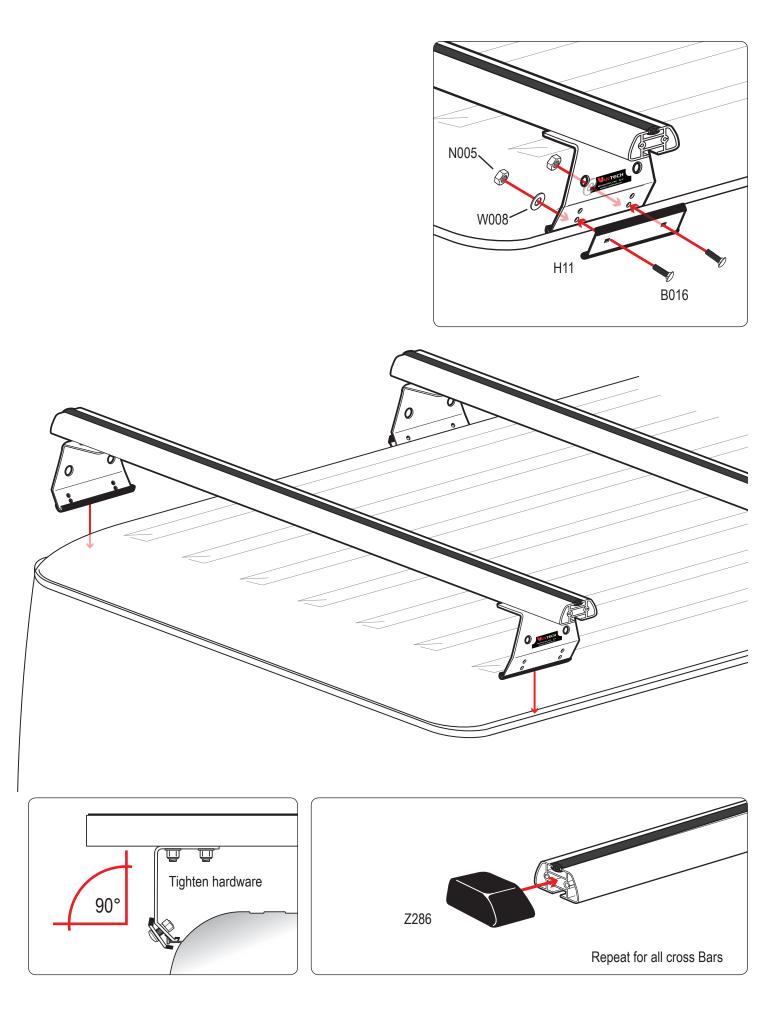

## PRODUCT INFO

Part #: H3214B

System: H3 Series

Material: Aluminum

Fitment: Ford Econoline 1992-13

Color: Black

| PART #  | DESCRIPTION                   | QTY | ITEM ITEM NOT DRAWN TO SCALE |
|---------|-------------------------------|-----|------------------------------|
| S053    | DOUBLE SLIDER 3" BOLT TO BOLT | 4   |                              |
| W008    | 5/16" X 3/4" WASHER           | 16  |                              |
| B016    | 5/16" X 1 1/4" CARRIAGE BOLT  | 8   |                              |
| N005    | 5/16" NYLON NUT               | 16  |                              |
| H11     | DRIP RAIL CLAMP               | 4   |                              |
| H17     | MOUNTING BASE (STANDARD)      | 4   |                              |
| A286-72 | 3" X 1.5" X 72" CROSS BAR     | 2   |                              |
| BG572   | RUBBER BAR GUARD 72"          | 2   |                              |
| Z286    | ENDCAP                        | 4   |                              |
| BG908   | RUBBER SEAT                   | 4   |                              |

# SYSTEM PLACEMENT MUST BE PLACED IN THIS ORDER FRONT A286 N005 REAR Do not tighten hardware