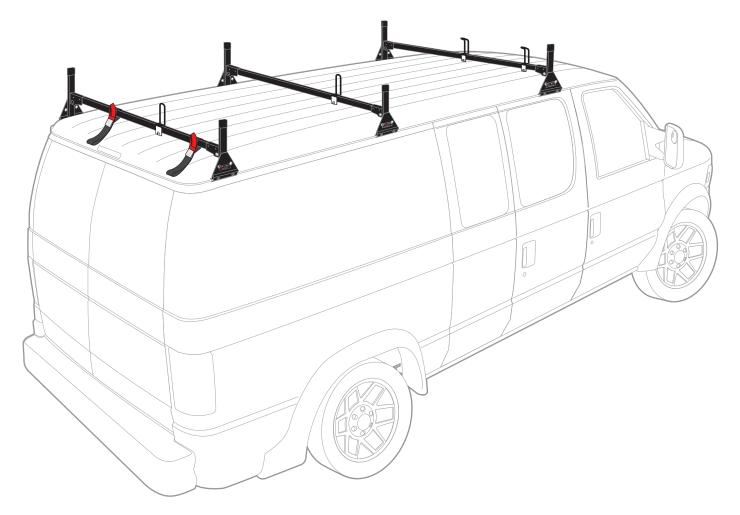

## PRODUCT INFO

Part #: H1063B

- System: H1 Series
- Material:

Fitment: Dodge Ram 1981-07

Steel

Black

Color:

<text>