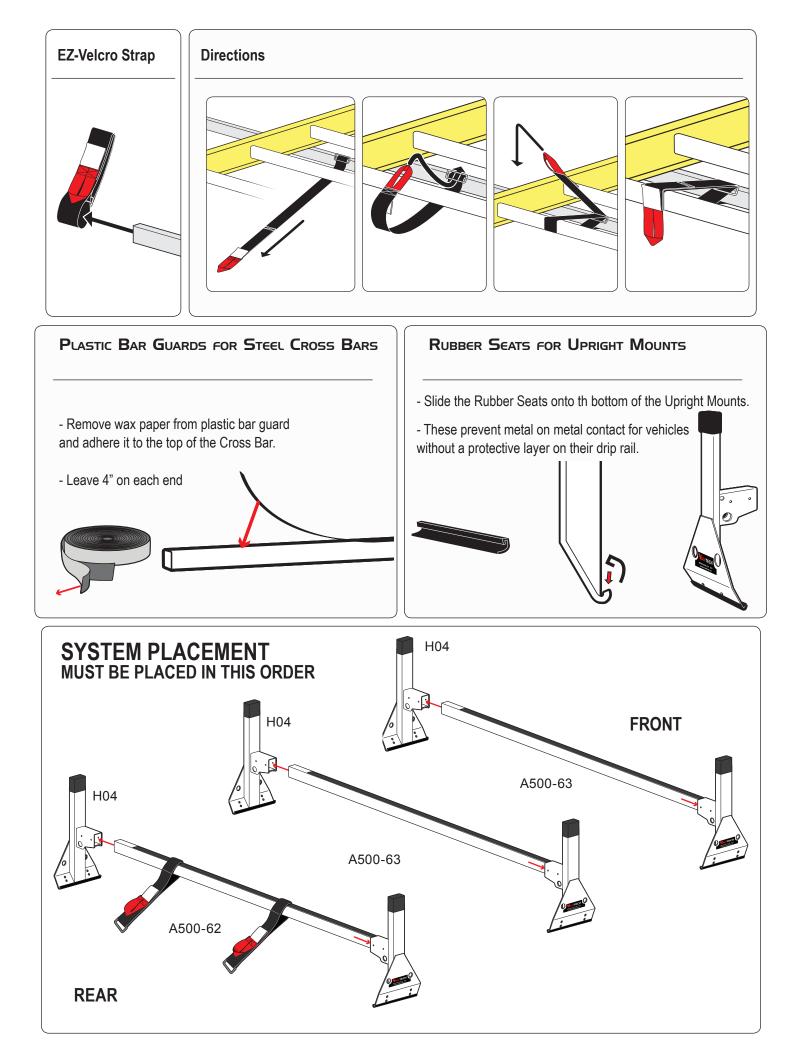

| PART #  | DESCRIPTION                  | QTY | ITEM<br>ITEM NOT DRAWN TO SCALE |
|---------|------------------------------|-----|---------------------------------|
| B016    | 5/16" X 1 1/4" CARRIAGE BOLT | 12  |                                 |
| B201    | TAP SCREW                    | 12  | Omme                            |
| N005    | 5/16" NYLON NUT              | 12  | $\bigcirc$                      |
| W008    | 5/16" X 3/4" WASHER          | 12  | $\bigcirc$                      |
| B018    | 5/16" X 1 3/4" CARRIAGE BOLT | 4   |                                 |
| N016    | 5/16" KNOB                   | 4   |                                 |
| H04     | H1 MOUNTING BASE (STANDARD)  | 6   |                                 |
| A500-62 | 2" X 1" X 62" CROSS BAR      | 1   |                                 |
| A500-63 | 2" X 1" X 63" CROSS BAR      | 2   |                                 |
| H11     | 2" X 8" DRIP RAIL CLAMP      | 6   | 0                               |
| A02     | LADDER GUIDE                 | 2   |                                 |
| A06     | LADDER STOPPER               | 2   |                                 |
| A69     | EZ-VELCRO STRAP              | 2   |                                 |
| BG055   | PLASTIC BAR GUARD 55"        | 3   |                                 |
| BG908   | RUBBER SEAT                  | 6   |                                 |