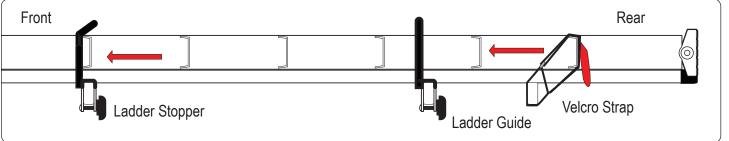

| PART #  | DESCRIPTION                  | QTY | ITEM<br>ITEM NOT DRAWN TO SCALE |
|---------|------------------------------|-----|---------------------------------|
| B016    | 5/16" X 1 1/4" CARRIAGE BOLT | 12  |                                 |
| B201    | TAP SCREW                    | 12  | Omme                            |
| N005    | 5/16" NYLON NUT              | 12  | $\bigcirc$                      |
| W008    | 5/16" X 3/4" WASHER          | 12  | $\bigcirc$                      |
| B018    | 5/16" X 1 3/4" CARRIAGE BOLT | 4   |                                 |
| N016    | 5/16" KNOB                   | 4   |                                 |
| H04     | H1 MOUNTING BASE (STANDARD)  | 6   |                                 |
| A500-62 | 2" X 1" X 62" CROSS BAR      | 1   |                                 |
| A500-63 | 2" X 1" X 63" CROSS BAR      | 2   |                                 |
| H11     | 2" X 8" DRIP RAIL CLAMP      | 6   | 0                               |
| A02     | LADDER GUIDE                 | 2   |                                 |
| A06     | LADDER STOPPER               | 2   |                                 |
| A69     | EZ-VELCRO STRAP              | 2   |                                 |
| BG055   | PLASTIC BAR GUARD 55"        | 3   |                                 |
| BG908   | RUBBER SEAT                  | 6   |                                 |