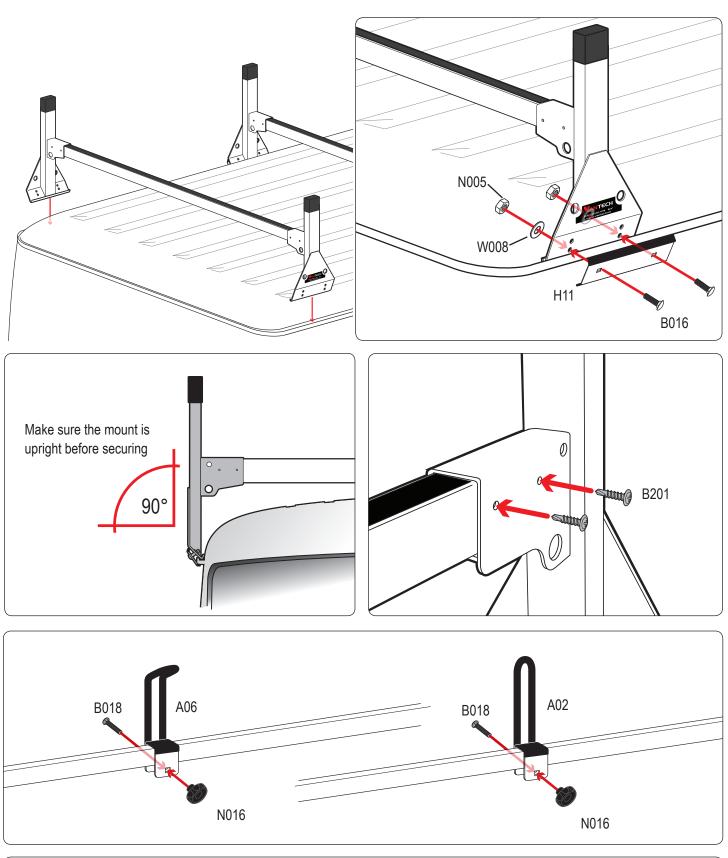

| PART #  | DESCRIPTION                  | QTY | ITEM<br>ITEM NOT DRAWN TO SCALE |
|---------|------------------------------|-----|---------------------------------|
| B016    | 5/16" X 1 1/4" CARRIAGE BOLT | 12  |                                 |
| B201    | TAP SCREW                    | 12  | Omme                            |
| N005    | 5/16" NYLON NUT              | 12  | $\bigcirc$                      |
| W008    | 5/16" X 3/4" WASHER          | 12  | $\bigcirc$                      |
| B018    | 5/16" X 1 3/4" CARRIAGE BOLT | 4   |                                 |
| N016    | 5/16" KNOB                   | 4   |                                 |
| H04     | H1 MOUNTING BASE (STANDARD)  | 6   |                                 |
| A500-62 | 2" X 1" X 62" CROSS BAR      | 1   |                                 |
| A500-63 | 2" X 1" X 63" CROSS BAR      | 2   |                                 |
| H11     | 2" X 8" DRIP RAIL CLAMP      | 6   | 0                               |
| A02     | LADDER GUIDE                 | 2   |                                 |
| A06     | LADDER STOPPER               | 2   |                                 |
| A69     | EZ-VELCRO STRAP              | 2   |                                 |
| BG055   | PLASTIC BAR GUARD 55"        | 3   |                                 |
| BG908   | RUBBER SEAT                  | 6   |                                 |