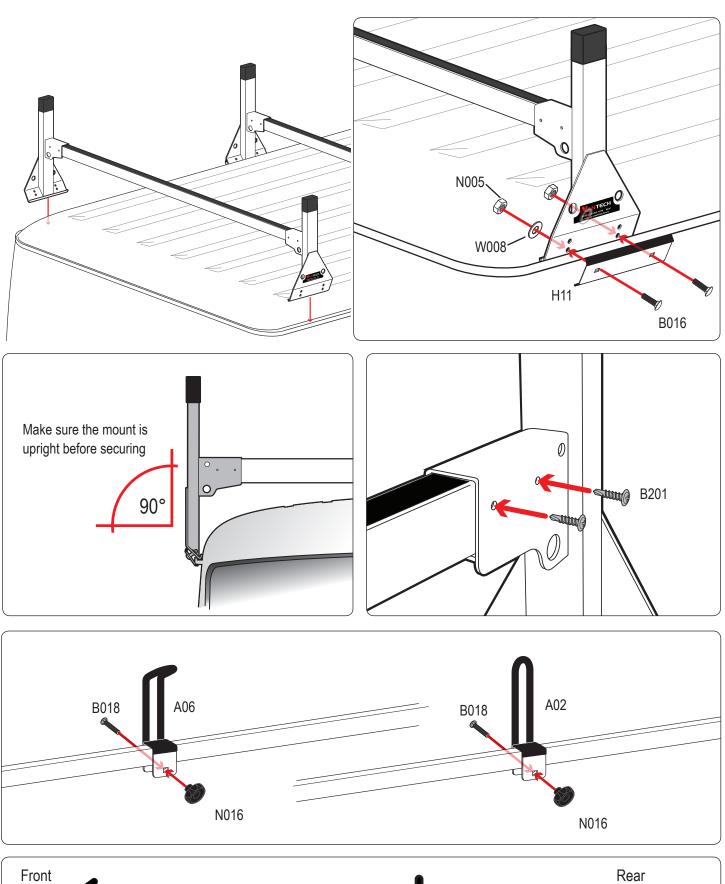

Color:

<text>

| PART #  | DESCRIPTION                  | QTY | ITEM<br>ITEM NOT DRAWN TO SCALE |
|---------|------------------------------|-----|---------------------------------|
| B016    | 5/16" X 1 1/4" CARRIAGE BOLT | 8   |                                 |
| B201    | TAP SCREW                    | 8   | enna()                          |
| N005    | 5/16" NYLON NUT              | 8   |                                 |
| W008    | 5/16" X 3/4" WASHER          | 8   | $\bigcirc$                      |
| B018    | 5/16" X 1 3/4" CARRIAGE BOLT | 2   |                                 |
| N016    | 5/16" KNOB                   | 2   |                                 |
| H04     | H1 MOUNTING BASE (STANDARD)  | 4   |                                 |
| A500-62 | 2" X 1" X 62" CROSS BAR      | 1   |                                 |
| A500-63 | 2" X 1" X 63" CROSS BAR      | 1   |                                 |
| H11     | 2" X 8" DRIP RAIL CLAMP      | 4   | 13 U                            |
| A02     | LADDER GUIDE                 | 1   |                                 |
| A06     | LADDER STOPPER               | 1   |                                 |
| A69     | EZ-VELCRO STRAP              | 1   |                                 |
| BG055   | PLASTIC BAR GUARD 55"        | 2   |                                 |
| BG908   | RUBBER SEAT                  | 4   |                                 |