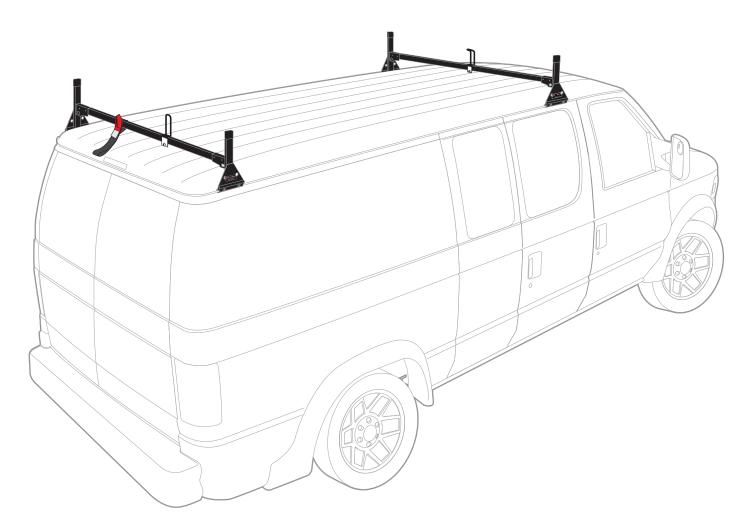

Color:

<text>

| PART #  | DESCRIPTION                  | QTY | ITEM<br>ITEM NOT DRAWN TO SCALE |
|---------|------------------------------|-----|---------------------------------|
| B016    | 5/16" X 1 1/4" CARRIAGE BOLT | 8   |                                 |
| B201    | TAP SCREW                    | 8   | enna()                          |
| N005    | 5/16" NYLON NUT              | 8   |                                 |
| W008    | 5/16" X 3/4" WASHER          | 8   | $\bigcirc$                      |
| B018    | 5/16" X 1 3/4" CARRIAGE BOLT | 2   |                                 |
| N016    | 5/16" KNOB                   | 2   |                                 |
| H04     | H1 MOUNTING BASE (STANDARD)  | 4   |                                 |
| A500-62 | 2" X 1" X 62" CROSS BAR      | 1   |                                 |
| A500-63 | 2" X 1" X 63" CROSS BAR      | 1   |                                 |
| H11     | 2" X 8" DRIP RAIL CLAMP      | 4   | 13 U                            |
| A02     | LADDER GUIDE                 | 1   |                                 |
| A06     | LADDER STOPPER               | 1   |                                 |
| A69     | EZ-VELCRO STRAP              | 1   |                                 |
| BG055   | PLASTIC BAR GUARD 55"        | 2   |                                 |
| BG908   | RUBBER SEAT                  | 4   |                                 |