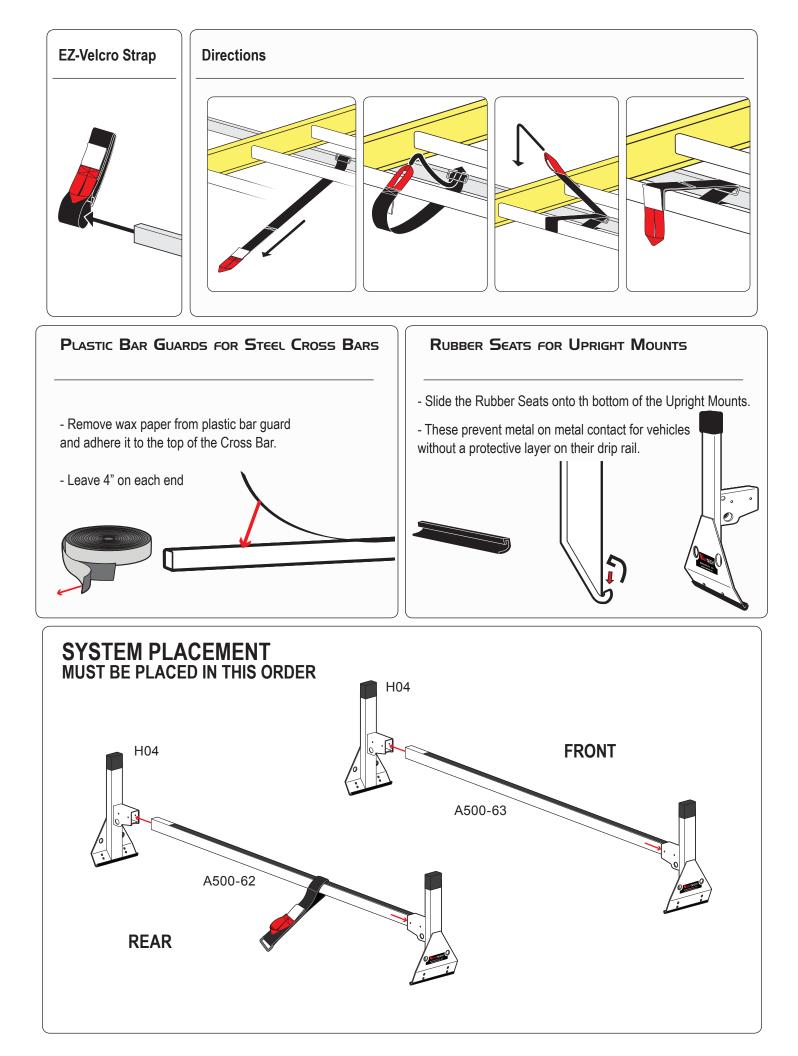

Color:

<text>

| PART #  | DESCRIPTION                  | QTY | ITEM<br>ITEM NOT DRAWN TO SCALE |
|---------|------------------------------|-----|---------------------------------|
| B016    | 5/16" X 1 1/4" CARRIAGE BOLT | 8   |                                 |
| B201    | TAP SCREW                    | 8   | enna()                          |
| N005    | 5/16" NYLON NUT              | 8   |                                 |
| W008    | 5/16" X 3/4" WASHER          | 8   | $\bigcirc$                      |
| B018    | 5/16" X 1 3/4" CARRIAGE BOLT | 2   |                                 |
| N016    | 5/16" KNOB                   | 2   |                                 |
| H04     | H1 MOUNTING BASE (STANDARD)  | 4   |                                 |
| A500-62 | 2" X 1" X 62" CROSS BAR      | 1   |                                 |
| A500-63 | 2" X 1" X 63" CROSS BAR      | 1   |                                 |
| H11     | 2" X 8" DRIP RAIL CLAMP      | 4   | 13 U                            |
| A02     | LADDER GUIDE                 | 1   |                                 |
| A06     | LADDER STOPPER               | 1   |                                 |
| A69     | EZ-VELCRO STRAP              | 1   |                                 |
| BG055   | PLASTIC BAR GUARD 55"        | 2   |                                 |
| BG908   | RUBBER SEAT                  | 4   |                                 |