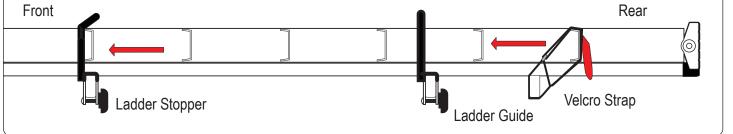

Color:

<text>

| PART #  | DESCRIPTION                  | QTY | ITEM<br>ITEM NOT DRAWN TO SCALE |
|---------|------------------------------|-----|---------------------------------|
| B016    | 5/16" X 1 1/4" CARRIAGE BOLT | 8   |                                 |
| B201    | TAP SCREW                    | 8   | enna()                          |
| N005    | 5/16" NYLON NUT              | 8   |                                 |
| W008    | 5/16" X 3/4" WASHER          | 8   | $\bigcirc$                      |
| B018    | 5/16" X 1 3/4" CARRIAGE BOLT | 2   |                                 |
| N016    | 5/16" KNOB                   | 2   |                                 |
| H04     | H1 MOUNTING BASE (STANDARD)  | 4   |                                 |
| A500-62 | 2" X 1" X 62" CROSS BAR      | 1   |                                 |
| A500-63 | 2" X 1" X 63" CROSS BAR      | 1   |                                 |
| H11     | 2" X 8" DRIP RAIL CLAMP      | 4   | 13 U                            |
| A02     | LADDER GUIDE                 | 1   |                                 |
| A06     | LADDER STOPPER               | 1   |                                 |
| A69     | EZ-VELCRO STRAP              | 1   |                                 |
| BG055   | PLASTIC BAR GUARD 55"        | 2   |                                 |
| BG908   | RUBBER SEAT                  | 4   |                                 |