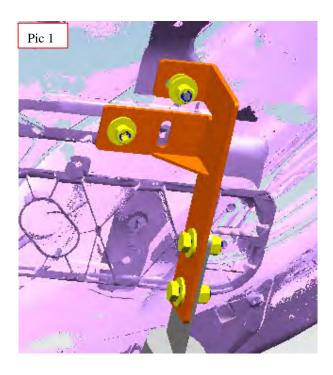

## **INSTALLATION PICTURE**

## INSTALLATION PROCEDURES

Step 1: Refer to Part List and Installation Picture to check if all hard ware are included.

Step 2: Refer to the following picture to install left and right bracket.

Step 3: Install the bull bar on the brackets and then adjust them to the proper positions.