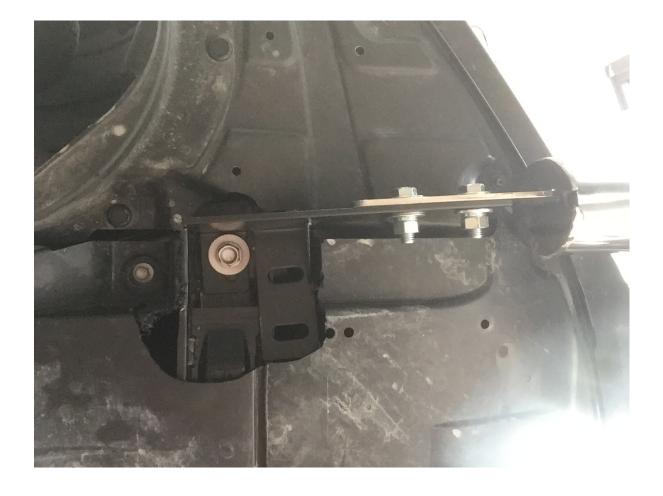

## **INSTALLATION PICTURE**

## INSTALLATION PROCEDURES

Step 1: Refer to Part List and Installation Picture to check if all hard ware are included.

Step 2: Refer to the following picture to install left and right bracket.

Step 3: Install the bull bar on the brackets and then adjust them to the proper positions.