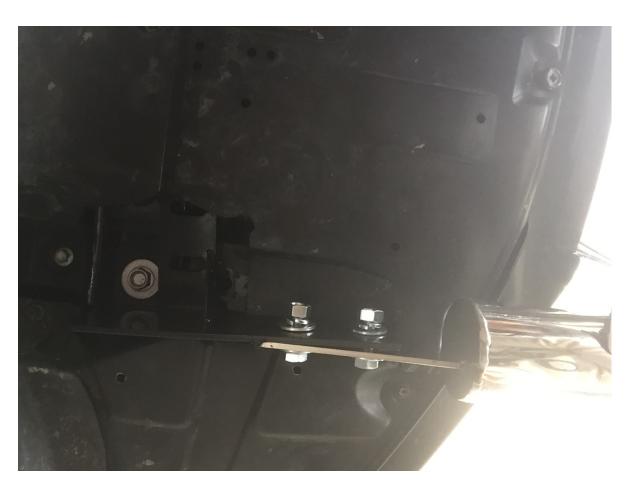

## **INSTALLATION PICTURE**

## INSTALLATION PROCEDURES

Step 1: Refer to Part List and Installation Picture to check if all hard ware are included.

Step 2: Refer to the following picture to install left and right bracket.

Step 3: Install the bull bar on the brackets and then adjust them to the proper positions.