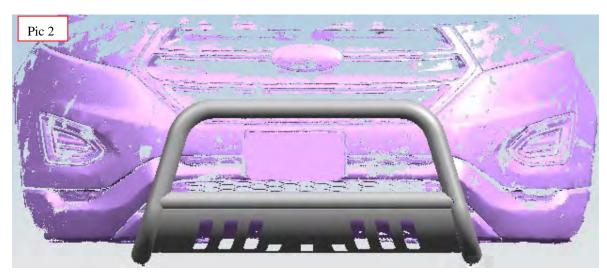

| 10  | Hexagon Bolt  | 4   | M12x35     |
| 4   | T Bolt        | 2   | M10*40     | 111 | Large Washer  | 8   | φ12x30x3.0 |
| 5   | Deformed Bolt | 2   | M10*35     | 12  | Spring Washer | 4   | φ12        |
| 6   | PVC Fixture   | 4   | Ф10        | 13  | Hexagon Nut   | 4   | M12        |
| 7   | Large Washer  | 4   | φ10x30x2.5 |     |               |     |            |

## **INSTALLATION PICTURE**



## INSTALLATION PROCEDURES

Step 1: Refer to Part List and Installation Picture to check if all hard ware are included.

Step 2: Refer to the following picture to install left and right bracket.



Step 3: Install the bull bar on the brackets and then adjust them to the proper positions.

Step 4: Check if all hard ware are installed and then fasten all to complete the installation.



Disclaimer: Caused due to improper installation initiates some related problem and losses, are beyond our company's quality assurance.





Learn more about grille guards on our website.