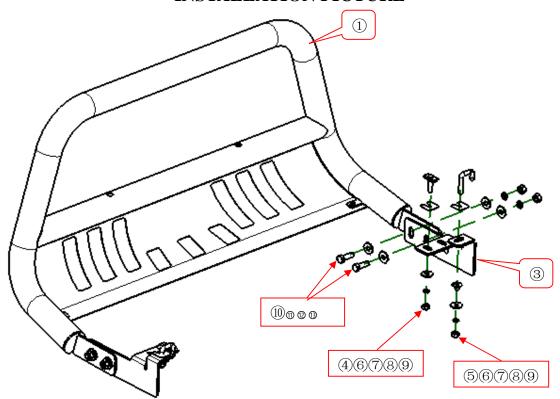

## **INSTALLATION PICTURE**

## INSTALLATION PROCEDURES

Step 1: Refer to Part List and Installation Picture to check if all hard ware are included.

Step 2: Refer to the following picture to install left and right bracket.

Step 3: Install the bull bar on the brackets and then adjust them to the proper positions.