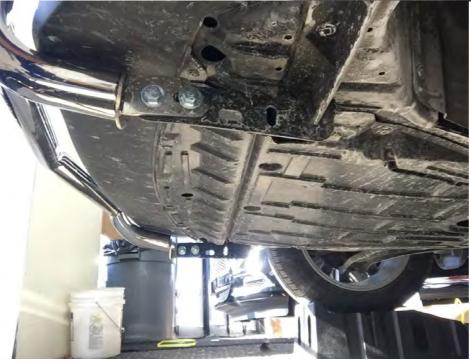

## **INSTALLATION PICTURES**

#### **INSTALLATION PROCEDURES**

- Step 1: Refer to the Part list to check if all the hardware are included.
- Step 2: Distinguish the left and right according to the print **R** and **L**. It is easier for your installation by putting the bracket with its fastening pieces together.

Step 3: Check if all hard ware are installed and after adjusting all brackets, tighten up all hardware and complete the installation.

Disclaimer: Caused due to improper installation initiates some related problem and losses, are beyond our company's quality assurance.