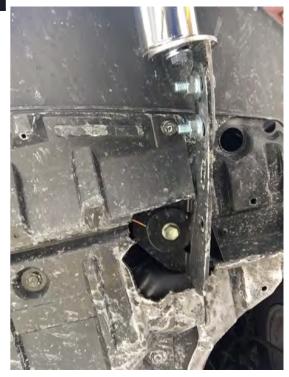

## **INSTALLATION PICTURES**

#### **INSTALLATION PROCEDURES**

- Step 1: Refer to the Part list to check if all the hardware are included.
- Step 2: Distinguish the left and right according to the print **R** and **L**. It is easier for your installation by putting the bracket with its fastening pieces together.

Step 3: Check if all hard ware are installed and after adjusting all brackets, tighten up all hardware and complete the installation.

Disclaimer: Caused due to improper installation initiates some related problem and losses, are beyond our company's quality assurance.