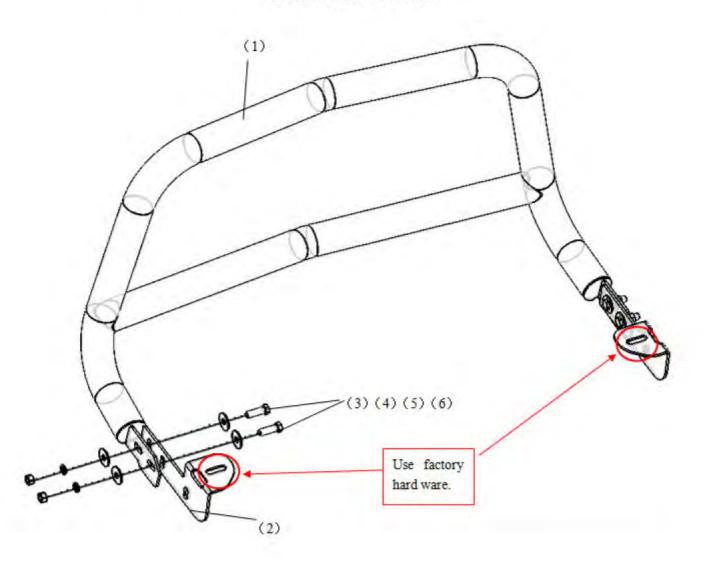

### Hardware Included:

| NO. | NAME              | QTY | REMARK | NO. | NAME          | QTY | REMARK     |
|-----|-------------------|-----|--------|-----|---------------|-----|------------|
| (1) | Bull Bar          | 1   |        | (4) | Large Washer  | 8   | Ф12*30*3,0 |
| (2) | Bracket           | 2   |        | (5) | Spring Washer | 4   | Ф12        |
| (3) | Hexagon Head Bolt | 4   | M12x35 | (6) | Hexagon Nut   | 4   | M12        |

#### **INSTALLATION PROCEDURES**

- Step 1: Refer to the Part list to check if all the hardware are included.
- Step 2: Distinguish the left and right according to the print **R** and **L**. It is easier for your installation by putting the bracket with its fastening pieces together.

Step 3: Check if all hard ware are installed and after adjusting all brackets, tighten up all hardware and complete the installation.

Disclaimer: Caused due to improper installation initiates some related problem and losses, are beyond our company's quality assurance.