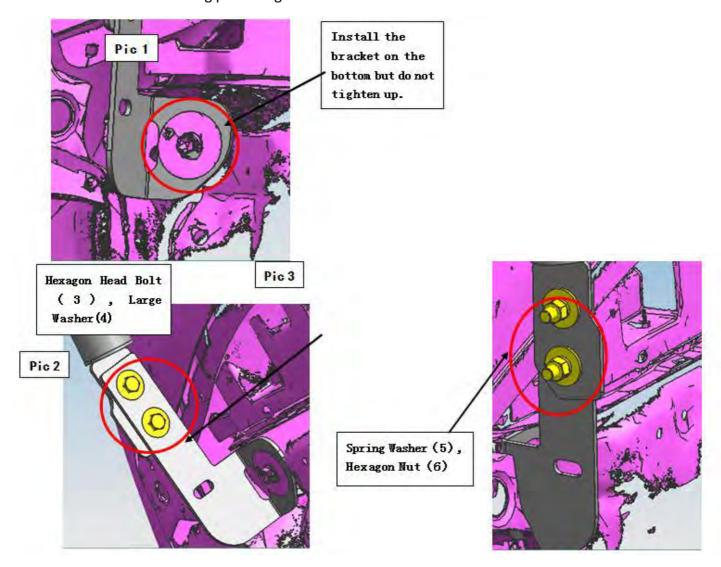

#### **INSTALLATION PROCEDURES**

- Step 1: Refer to the Part list to check if all the hardware are included.
- Step 2: Distinguish the left and right according to the print **R** and **L**. It is easier for your installation by putting the bracket with its fastening pieces together.

Step 3: Check if all hard ware are installed and after adjusting all brackets, tighten up all hardware and complete the installation.

Disclaimer: Caused due to improper installation initiates some related problem and losses, are beyond our company's quality assurance.