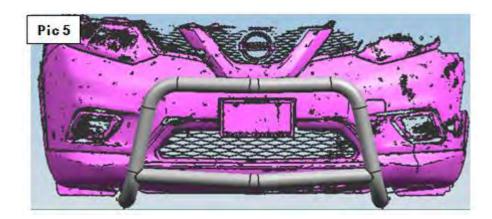

Step 3: Check if all hard ware are installed and after adjusting all brackets, tighten up all hardware and complete the installation.

Disclaimer: Caused due to improper installation initiates some related problem and losses, are beyond our company's quality assurance.