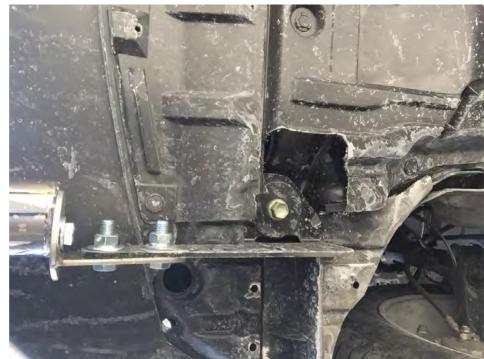

Step 3: Check if all hard ware are installed and after adjusting all brackets, tighten up all hardware and complete the installation.

Disclaimer: Caused due to improper installation initiates some related problem and losses, are beyond our company's quality assurance.