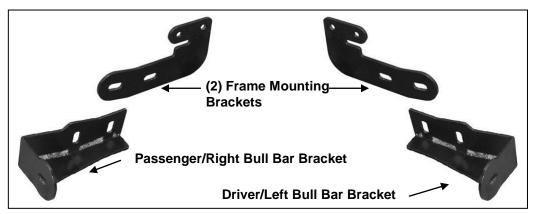

#### **PARTS LIST:**

| 2-1/2" Bull Bar                      | 8                                                                                                                                               | 12mm x 24mm x 2mm Flat Washers                                                                                                                           |
|--------------------------------------|-------------------------------------------------------------------------------------------------------------------------------------------------|----------------------------------------------------------------------------------------------------------------------------------------------------------|
| Frame Mounting Brackets              | 6                                                                                                                                               | 12mm Lock Washers                                                                                                                                        |
| Driver/Left Mounting Bracket         | 4                                                                                                                                               | 12mm Hex Nuts                                                                                                                                            |
| Passenger/Right Mounting Bracket     | 4                                                                                                                                               | 8-1.25mm x 70mm x 25mm thread Hex Bolts Gr 8.8                                                                                                           |
| 12-1.75mm x 50mm Hex Bolts           | 4                                                                                                                                               | 8mm x 22mm x 2mm Flat Washers                                                                                                                            |
| 12-1.75mm x 35mm Hex Bolts           | 4                                                                                                                                               | 8mm Lock Washers                                                                                                                                         |
| 12mm x 32mm x 3mm Large Flat Washers |                                                                                                                                                 |                                                                                                                                                          |
|                                      | Frame Mounting Brackets  Driver/Left Mounting Bracket  Passenger/Right Mounting Bracket  12-1.75mm x 50mm Hex Bolts  12-1.75mm x 35mm Hex Bolts | Frame Mounting Brackets  Driver/Left Mounting Bracket  Passenger/Right Mounting Bracket  4  12-1.75mm x 50mm Hex Bolts  4  12-1.75mm x 35mm Hex Bolts  4 |