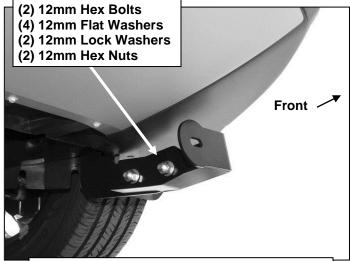

**IMPORTANT**: Install one frame bracket at a time. Do not install the passenger side frame bracket until the driver side frame bracket installation is complete.

- **4.** Select the driver side Mounting Bracket. Bolt the Mounting Bracket to the inside of the Frame Bracket with (2) 12mm x 35mm Hex Bolts, (4) 12mm Flat Washers, (2) 12mm Lock Washers and (2) 12mm Hex Nuts, **(Figure 4)**. Do not tighten hardware at this time.
- **5.** Repeat **Steps 3 4** for passenger side Bracket installation.
- **6.** Re-Install the plastic cover with the factory hardware.
- 7. Carefully un-wrap the Bull Bar. With assistance, hold the Bull Bar up to the Mounting Brackets. Bolt the end of the tubes on the Bull Bar to the Mounting Brackets with the included (2) 12mm x 50mm Hex Bolts, (2) 12mm Lock Washers and (2) 12mm x 32mm Large Flat Washers, (Figure 5). Snug but do not tighten hardware at this time.
- **8.** Level and adjust the Bull Bar and tighten all hardware, **(Figure 6)**.
- **9.** Do periodic inspections to the installation to make sure that all hardware is secure and tight.

### **Driver Side Installation Pictured**

(Fig 4) Driver Side Mounting Bracket Pictured

12mm x 50mm Hex Bolt 12mm Lock Washer 12mm Large Flat Washer

- (2) 12mm Hex Bolts
- (4) 12mm Flat Washers
- (2) 12mm Lock Washers
- (2) 12mm Hex Nuts