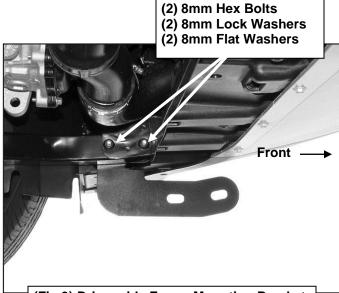

#### PROCEDURE:

- 1. REMOVE CONTENTS FROM BOX. VERIFY ALL PARTS ARE PRESENT. READ INSTRUCTIONS CAREFULLY BEFORE STARTING INSTALLATION. ASSISTANCE IS RECOMMENDED.
- 2. From under the front of the vehicle, remove the large plastic cover under the engine, (Figure 1). Pay close attention to the location of all of the factory hardware for reinstallation.
- 3. Starting on the driver side, select (1) Frame Mounting Bracket. Locate and remove the two factory hex bolts connecting the subframe, (Figure 2A & 2B). Bolt the Frame Bracket to the side of the subframe with (2) 8mm x 70mm Hex Bolts, (2) 8mm Lock Washers and (2) 8mm Flat Washers, (Figure 3). Tighten Hardware.

**IMPORTANT**: Install one frame bracket at a time. Do not install the passenger side frame bracket until the driver side frame bracket installation is complete.

- **4.** Select the driver side Mounting Bracket. Bolt the Mounting Bracket to the inside of the Frame Bracket with (2) 12mm x 35mm Hex Bolts, (4) 12mm Flat Washers, (2) 12mm Lock Washers and (2) 12mm Hex Nuts, **(Figure 4)**. Do not tighten hardware at this time.
- **5.** Repeat **Steps 3 4** for passenger side Bracket installation.
- **6.** Re-Install the plastic cover with the factory hardware.
- 7. Carefully un-wrap the Bull Bar. With assistance, hold the Bull Bar up to the Mounting Brackets. Bolt the end of the tubes on the Bull Bar to the Mounting Brackets with the included (2) 12mm x 50mm Hex Bolts, (2) 12mm Lock Washers and (2) 12mm x 32mm Large Flat Washers, (Figure 5). Snug but do not tighten hardware at this time.
- **8.** Level and adjust the Bull Bar and tighten all hardware, **(Figure 6)**.
- **9.** Do periodic inspections to the installation to make sure that all hardware is secure and tight.