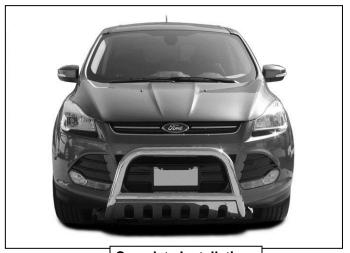

a protective layer over the finish. Do not use any type of polish or wax that may contain abrasives that could damage the finish.

**For stainless steel**: Aluminum polish may be used to polish small scratches and scuffs on the finish. Mild soap may be used also to clean the Bull Bar.

For gloss black finishes: Mild soap may be used to clean the Bull Bar.

## **Driver Side Installation Pictured**



Remove the large plastic cover under the engine

Remove the (2) factory hex bolts from the outside



(Fig 2B) Driver side pictured from below





### **Driver Side Installation Pictured**



(Fig 4) Driver Side Mounting Bracket Pictured

12mm x 50mm Hex Bolt 12mm Lock Washer 12mm Large Flat Washer





- (2) 12mm Hex Bolts
- (4) 12mm Flat Washers
- (2) 12mm Lock Washers
- (2) 12mm Hex Nuts



**Complete Installation**