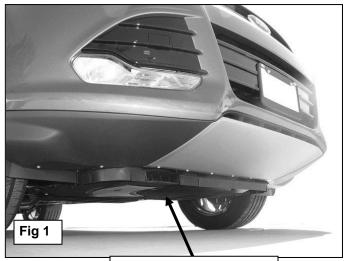

#### PROCEDURE:

- 1. REMOVE CONTENTS FROM BOX. VERIFY ALL PARTS ARE PRESENT. READ INSTRUCTIONS CAREFULLY BEFORE STARTING INSTALLATION. ASSISTANCE IS RECOMMENDED.
- 2. From under the front of the vehicle, remove the large plastic cover under the engine, (Figure 1). Pay close attention to the location of all of the factory hardware for reinstallation.
- 3. Starting on the driver side, select (1) Frame Mounting Bracket. Locate and remove the two factory hex bolts connecting the subframe, (Figure 2A & 2B). Bolt the Frame Bracket to the side of the subframe with (2) 8mm x 70mm Hex Bolts, (2) 8mm Lock Washers and (2) 8mm Flat Washers, (Figure 3). Tighten Hardware.