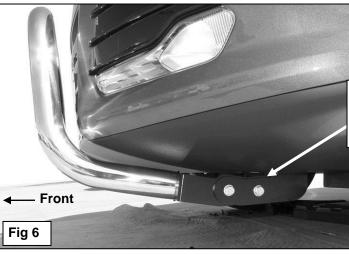

**IMPORTANT**: Install one frame bracket at a time. Do not install the passenger side frame bracket until the driver side frame bracket installation is complete.

- **4.** Select the driver side Mounting Bracket. Bolt the Mounting Bracket to the inside of the Frame Bracket with (2) 12mm x 35mm Hex Bolts, (4) 12mm Flat Washers, (2) 12mm Lock Washers and (2) 12mm Hex Nuts, **(Figure 4)**. Do not tighten hardware at this time.
- **5.** Repeat **Steps 3 4** for passenger side Bracket installation.
- **6.** Re-Install the plastic cover with the factory hardware.
- 7. Carefully un-wrap the Bull Bar. With assistance, hold the Bull Bar up to the Mounting Brackets. Bolt the end of the tubes on the Bull Bar to the Mounting Brackets with the included (2) 12mm x 50mm Hex Bolts, (2) 12mm Lock Washers and (2) 12mm x 32mm Large Flat Washers, (Figure 5). Snug but do not tighten hardware at this time.
- **8.** Level and adjust the Bull Bar and tighten all hardware, **(Figure 6)**.
- **9.** Do periodic inspections to the installation to make sure that all hardware is secure and tight.