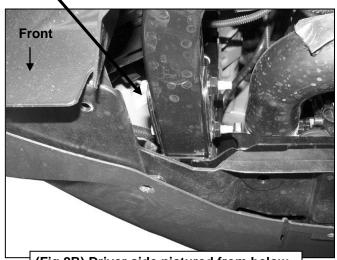

## **Driver Side Installation Pictured**

Remove the large plastic cover under the engine

Remove the (2) factory hex bolts from the outside

(Fig 2B) Driver side pictured from below