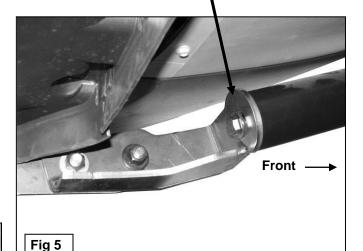

**IMPORTANT**: Install one frame bracket at a time. Do not install the passenger side frame bracket until the driver side frame bracket installation is complete.

- **4.** Select the driver side Mounting Bracket. Bolt the Mounting Bracket to the inside of the Frame Bracket with (2) 12mm x 35mm Hex Bolts, (4) 12mm Flat Washers, (2) 12mm Lock Washers and (2) 12mm Hex Nuts, **(Figure 4)**. Do not tighten hardware at this time.
- **5.** Repeat **Steps 3 4** for passenger side Bracket installation.
- **6.** Re-Install the plastic cover with the factory hardware.
- 7. Carefully un-wrap the Bull Bar. With assistance, hold the Bull Bar up to the Mounting Brackets. Bolt the end of the tubes on the Bull Bar to the Mounting Brackets with the included (2) 12mm x 50mm Hex Bolts, (2) 12mm Lock Washers and (2) 12mm x 32mm Large Flat Washers, (Figure 5). Snug but do not tighten hardware at this time.
- **8.** Level and adjust the Bull Bar and tighten all hardware, **(Figure 6)**.
- **9.** Do periodic inspections to the installation to make sure that all hardware is secure and tight.