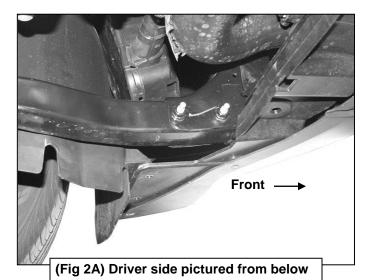

#### PROCEDURE:

- 1. REMOVE CONTENTS FROM BOX. VERIFY ALL PARTS ARE PRESENT. READ INSTRUCTIONS CAREFULLY BEFORE STARTING INSTALLATION. ASSISTANCE IS RECOMMENDED.
- 2. From under the front of the vehicle, remove the large plastic cover under the engine, (Figure 1). Pay close attention to the location of all of the factory hardware for reinstallation.
- 3. Starting on the driver side, select (1) Frame Mounting Bracket. Locate and remove the two factory hex bolts connecting the subframe, (Figure 2A & 2B). Bolt the Frame Bracket to the side of the subframe with (2) 8mm x 70mm Hex Bolts, (2) 8mm Lock Washers and (2) 8mm Flat Washers, (Figure 3). Tighten Hardware.