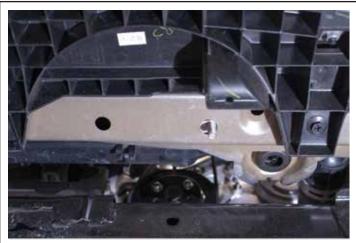

Cut the splash guard as shown by the tape.

Carefully reattach the bumper cover with the Upper Brackets through the grill as shown.

6

8

10

Attach the Light Bar to the Lower Brace with (1) 3/8" x 2.5" Hex Bolt, (2) Flat Washers, (1) Lock Washer, and (1) Hex Nut.