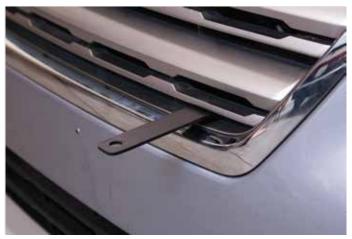

Cut the splash guard as shown by the tape.

Carefully reattach the bumper cover with the Upper Brackets through the grill as shown.

6

8

10

Attach the Light Bar to the Lower Brace with (1) 3/8" x 2.5" Hex Bolt, (2) Flat Washers, (1) Lock Washer, and (1) Hex Nut.