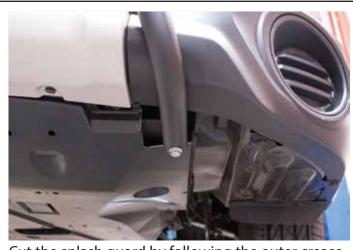

Cut the splash guard as shown by the tape.

Carefully reattach the bumper cover with the Upper Brackets through the grill as shown.

6

8

10

Attach the Light Bar to the Lower Brace with (1) 3/8" x 2.5" Hex Bolt, (2) Flat Washers, (1) Lock Washer, and (1) Hex Nut.

Cut the splash guard by following the outer crease until the bar clears.

9

5

7