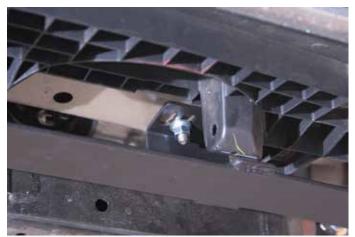

## **INSTALLATION INSTRUCTIONS**

1

Remove the front bumper cover and the foam piece in front of the bumper beam.

Attach (2) Upper Brackets to the bumper beam. Fasten with (1) 5/16' Flat Washer, Lock Washer, and Hex Nut on each Bolt Plate.