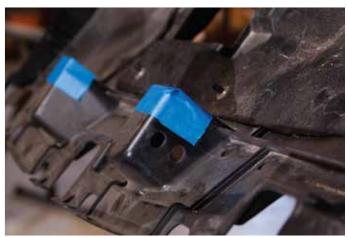

Cut the splash guard as shown by the tape.

Carefully reattach the bumper cover with the Upper Brackets through the grill as shown.

6

8

10

Attach the Light Bar to the Lower Brace with (1) 3/8" x 2.5" Hex Bolt, (2) Flat Washers, (1) Lock Washer, and (1) Hex Nut.

Cut the splash guard by following the outer crease until the bar clears.

9

5

7