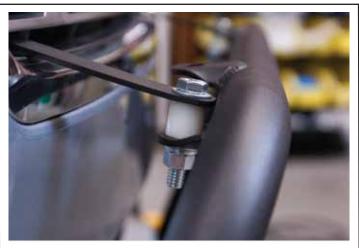

2

Attach the brace with (1) 5/16" Flat Washer and (1) Lock Washer per side.

Attach the Light Bar as shown with (1) 3/8" x 1.75" Hex Bolt, (1) Flat Washer, (1) 3/4" Nylon Spacer, (1) Flat Washer, (1) Lock Washer, and (1) Hex Nut per side.