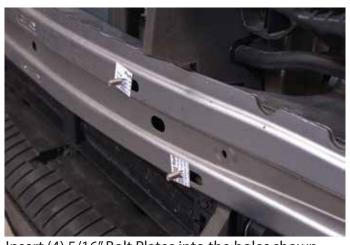

Insert (4) 5/16" Bolt Plates into the holes shown. Slide the Bolt Plates towards the center of the vehicle.

Insert (2) 5/16" Bolt Plates into the outer holes on the lower radiator support. Hold up the brace to verify fitment.