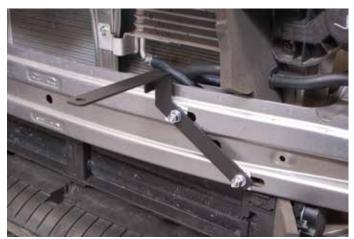

## **INSTALLATION INSTRUCTIONS**

1

Remove the front bumper cover and the foam piece in front of the bumper beam.

Attach (2) Upper Brackets to the bumper beam. Fasten with (1) 5/16' Flat Washer, Lock Washer, and Hex Nut on each Bolt Plate.

2

Attach the brace with (1) 5/16" Flat Washer and (1) Lock Washer per side.

Attach the Light Bar as shown with (1) 3/8" x 1.75" Hex Bolt, (1) Flat Washer, (1) 3/4" Nylon Spacer, (1) Flat Washer, (1) Lock Washer, and (1) Hex Nut per side.