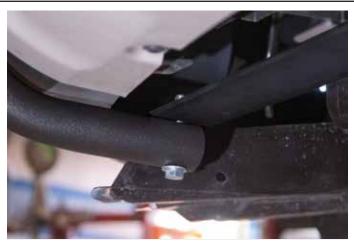

2

Attach the brace with (1) 5/16" Flat Washer and (1) Lock Washer per side.

Attach the Light Bar as shown with (1) 3/8" x 1.75" Hex Bolt, (1) Flat Washer, (1) 3/4" Nylon Spacer, (1) Flat Washer, (1) Lock Washer, and (1) Hex Nut per side.