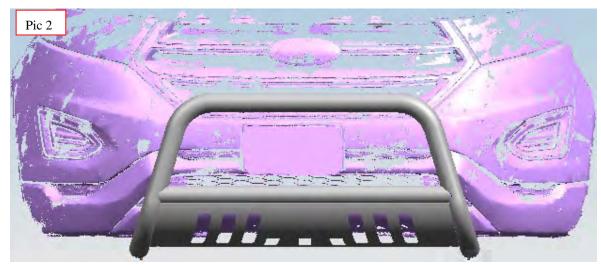

#### DESCRIPTION: BULL BAR FOR EDGE 2015+

- Please read this installation menu before installing this part. Protect your car properly in case there is any scratch might have.
- You may need to periodically to re-tighten all hardware for safety use after installation.
- Installation pictures are only for your reference, there might be some differences between pictures and real parts but no affect for your fitting.