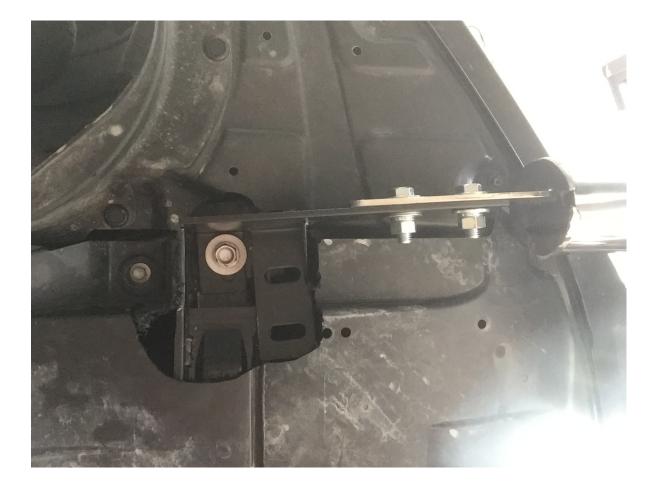

## **INSTALLATION PROCEDURES**

Step 1: Refer to Part List and Installation Picture to check if all hard ware are included. Step 2: Refer to the following picture to install left and right bracket.

Step 3: Install the bull bar on the brackets and then adjust them to the proper positions. Step 4: Check if all hard ware are installed and then fasten all to complete the installation.