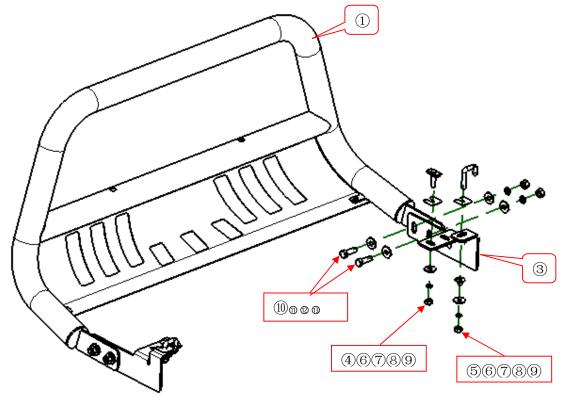

### **INSTALLATION PICTURE**

## **INSTALLATION PROCEDURES**

Step 1: Refer to Part List and Installation Picture to check if all hard ware are included. Step 2: Refer to the following picture to install left and right bracket.

Step 3: Install the bull bar on the brackets and then adjust them to the proper positions. Step 4: Check if all hard ware are installed and then fasten all to complete the installation.