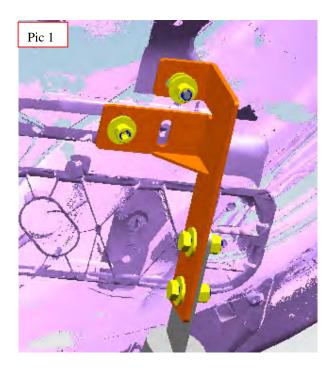

### **INSTALLATION PICTURE**

## **INSTALLATION PROCEDURES**

Step 1: Refer to Part List and Installation Picture to check if all hard ware are included. Step 2: Refer to the following picture to install left and right bracket.

Step 3: Install the bull bar on the brackets and then adjust them to the proper positions. Step 4: Check if all hard ware are installed and then fasten all to complete the installation.