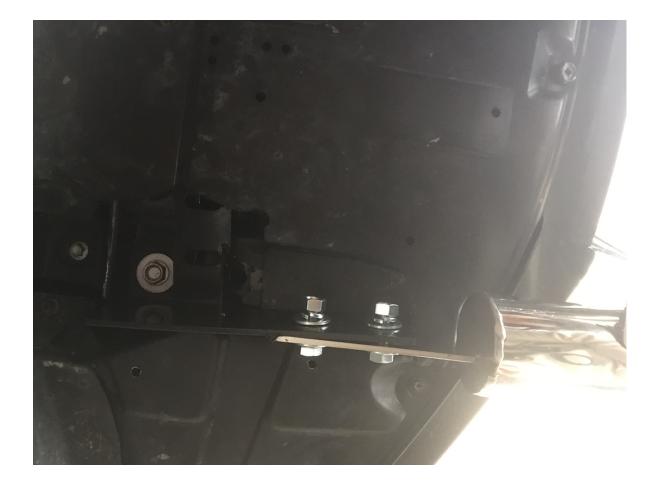

### **INSTALLATION PICTURE**

## **INSTALLATION PROCEDURES**

Step 1: Refer to Part List and Installation Picture to check if all hard ware are included. Step 2: Refer to the following picture to install left and right bracket.

Step 3: Install the bull bar on the brackets and then adjust them to the proper positions. Step 4: Check if all hard ware are installed and then fasten all to complete the installation.