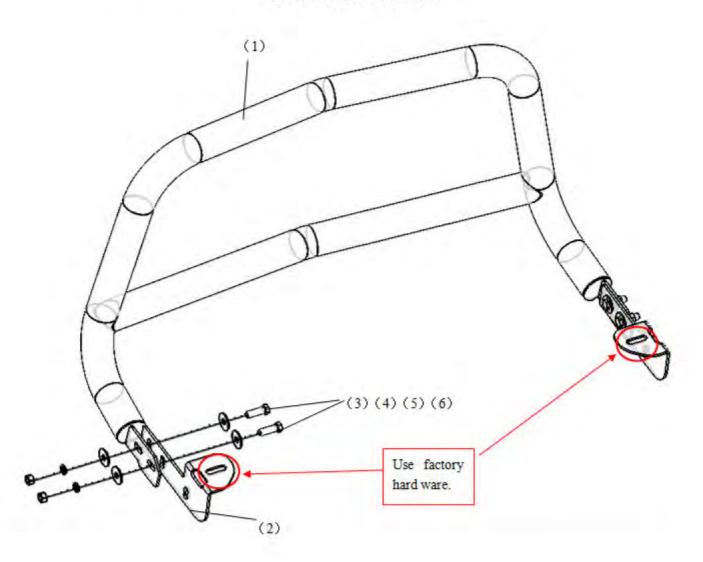

### Hardware Included:

| NO. | NAME              | QTY | REMARK | NO. | NAME          | QTY | REMARK     |
|-----|-------------------|-----|--------|-----|---------------|-----|------------|
| (1) | Bull Bar          | 1   |        | (4) | Large Washer  | 8   | Ф12*30*3,0 |
| (2) | Bracket           | 2   |        | (5) | Spring Washer | 4   | Ф12        |
| (3) | Hexagon Head Bolt | 4   | M12x35 | (6) | Hexagon Nut   | 4   | M12        |

#### **INSTALLATION PROCEDURES**

- Step 1: Refer to the Part list to check if all the hardware are included.
- Step 2: Distinguish the left and right according to the print **R** and **L**. It is easier for your installation by putting the bracket with its fastening pieces together.