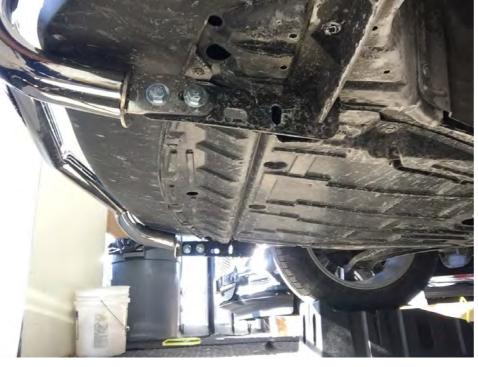

ighten all hardware for safety use after installation.
- Installation pictures are only for your reference, there might be some differences between pictures and real parts but no affect for your fitting.

## **INSTALLATION PICTURES**



#### **INSTALLATION PROCEDURES**

- Step 1: Refer to the Part list to check if all the hardware are included.
- Step 2: Distinguish the left and right according to the print **R** and **L**. It is easier for your installation by putting the bracket with its fastening pieces together.



Step 3: Check if all hard ware are installed and after adjusting all brackets, tighten up all hardware and complete the installation.



Disclaimer: Caused due to improper installation initiates some related problem and losses, are beyond our company's quality assurance.