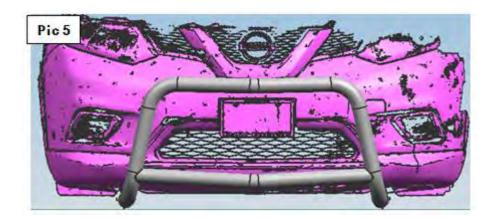

menu before installing this part. Protect your car properly in case there is any scratch might have.
- You may need to periodically to re-tighten all hardware for safety use after installation.
- Installation pictures are only for your reference, there might be some differences between pictures and real parts but no affect for your fitting.

## **INSTALLATION PICTURES**



#### **INSTALLATION PROCEDURES**

- Step 1: Refer to the Part list to check if all the hardware are included.
- Step 2: Distinguish the left and right according to the print **R** and **L**. It is easier for your installation by putting the bracket with its fastening pieces together.



Step 3: Check if all hard ware are installed and after adjusting all brackets, tighten up all hardware and complete the installation.



Disclaimer: Caused due to improper installation initiates some related problem and losses, are beyond our company's quality assurance.