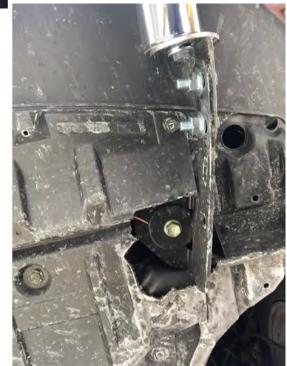

hten all hardware for safety use after installation.
- Installation pictures are only for your reference, there might be some differences between pictures and real parts but no affect for your fitting.

## **INSTALLATION PICTURES**



#### **INSTALLATION PROCEDURES**

- Step 1: Refer to the Part list to check if all the hardware are included.
- Step 2: Distinguish the left and right according to the print **R** and **L**. It is easier for your installation by putting the bracket with its fastening pieces together.



Step 3: Check if all hard ware are installed and after adjusting all brackets, tighten up all hardware and complete the installation.



Disclaimer: Caused due to improper installation initiates some related problem and losses, are beyond our company's quality assurance.