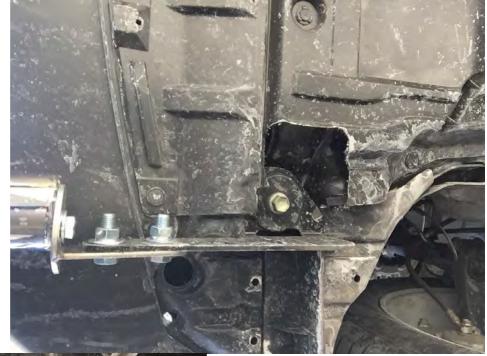

Step 3: Check if all hard ware are installed and after adjusting all brackets, tighten up all hardware and complete the installation.

Disclaimer: Caused due to improper installation initiates some related problem and losses, are beyond our company's quality assurance.