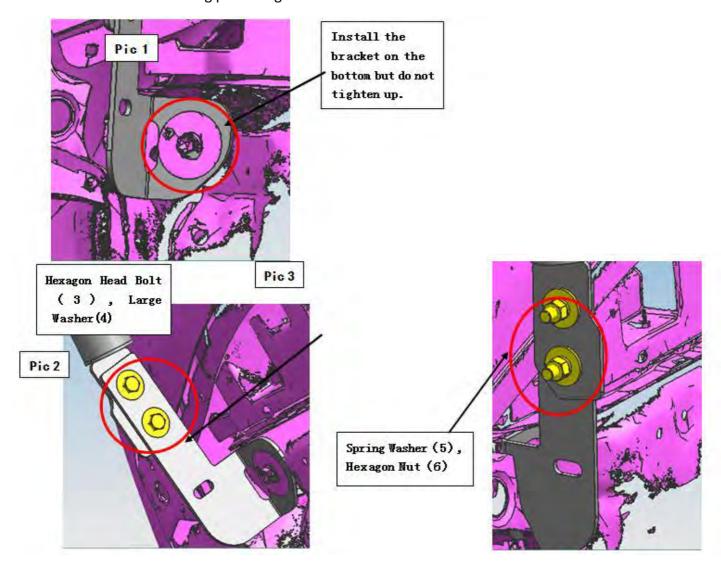

### Hardware Included:

| NO. | NAME              | QTY | REMARK | NO. | NAME          | QTY | REMARK     |
|-----|-------------------|-----|--------|-----|---------------|-----|------------|
| (1) | Bull Bar          | 1   |        | (4) | Large Washer  | 8   | Ф12*30*3,0 |
| (2) | Bracket           | 2   |        | (5) | Spring Washer | 4   | Ф12        |
| (3) | Hexagon Head Bolt | 4   | M12x35 | (6) | Hexagon Nut   | 4   | M12        |

#### **INSTALLATION PROCEDURES**

- Step 1: Refer to the Part list to check if all the hardware are included.
- Step 2: Distinguish the left and right according to the print **R** and **L**. It is easier for your installation by putting the bracket with its fastening pieces together.

Step 3: Check if all hard ware are installed and after adjusting all brackets, tighten up all hardware and complete the installation.

Disclaimer: Caused due to improper installation initiates some related problem and losses, are beyond our company's quality assurance.