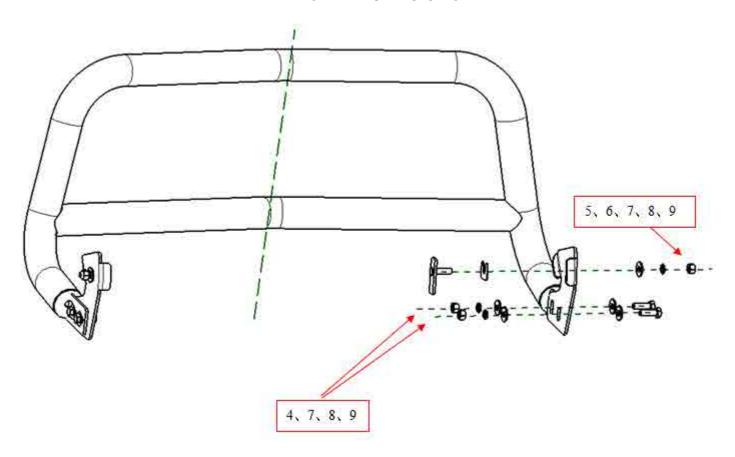

#### Hardware Included:

| NO. | NAME          | QTY | REMARK | NO. | NAME            | QTY | REMARK     |
|-----|---------------|-----|--------|-----|-----------------|-----|------------|
| 1   | Bull Bar      | 1   |        | 6   | Plastic Fixture | 2   | Ф12        |
| 2   | Left Bracket  | 1   |        | 7   | Spring Washer   | 6   | ф12        |
| 3   | Right Bracket | 1   |        | 8   | Hexagon Nut     | 6   | M12        |
| 4   | Hexagon Bolt  | 4   | M12x35 | 9   | Large Washer    | 10  | ф12x30x3.0 |
| 5   | T Bolt        | 2   |        |     |                 |     |            |

#### **INSTALLATION PICTURES**

Disclaimer: Caused due to improper installation initiates some related problem and losses, are beyond our company's quality assurance.