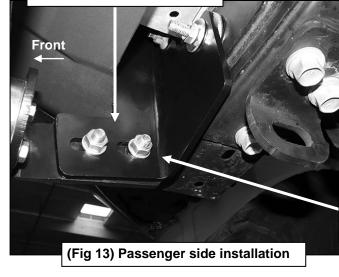

### VGUBG-1360SS 3" BULL BAR 2016 TOYOTA TACOMA

- 6. Next, hold the plastic air dam up in position against the Mounting Brackets. Trace the location of the two brackets onto the back of the air dam, (Figure 10). Use a sharp knife or hacksaw blade to carefully cut two slots to clear the brackets. IMPORTANT: Do not cut through the top or bottom edge of the air dam. Do not cut off the mounting tabs from the top of the air dam. For best results, check all measurements before cutting, start with a small opening and slowly enlarge the slots until Brackets clear the air dam. Reinstall the air dam but leave hardware loose at this time.
- 7. Next, carefully unwrap the Bull Bar. Select (1) Bull Bar Mounting Bracket, (Figure 11). Attach the Bracket to the end of the Bull Bar with (2) 8mm x 35mm Hex Bolts, (2) 8mm Lock Washers and (2) 8mm Flat Washers. Center the mounting flange on the Bracket with the end of the tube on the Bull Bar. Snug but do not tighten hardware. Repeat this Step to install the driver side Bull Bar Bracket onto the Bull Bar.
- 8. With assistance, line up the mounting tabs on the Bull Bar with the outside of the (2) previously installed Frame Mounting Brackets. Bolt the Bull Bar to the Frame Mounting Brackets with the included (4) 10mm x 30mm Hex Bolts, (8) 10mm x 30mm STD Flat Washers and (4) 10mm Nylon Lock Nuts, (Figures 12 & 13). Snug but do not tighten hardware at this time.
- **9.** Level and adjust the Bull Bar properly and tighten all hardware including factory hardware attaching the air dam to the vehicle. Reinstall the tow hook if removed.
- **10.** Do periodic inspections to the installation to make sure that all hardware is secure and tight.

Attach Bull Bar Brackets to outside of Frame Brackets

- (2) 10mm x 30mm Hex Bolts
- (4) 10mm x 30mm STD Flat Washers
- (2) 10mm Nylon Lock Nuts