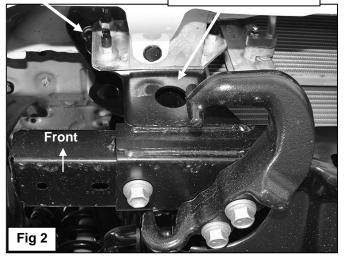

- 1. From under the front of the vehicle, remove the plastic lower air dam from the front bumper cover, (Figure 1).
- 2. Start installation at the passenger side, front of the vehicle. Remove the (2) outer factory hex nuts attaching the bumper mount to the end of the frame, (Figure 2). NOTE: It may be necessary to temporarily remove the factory tow hook from the passenger side.
- 3. Select the passenger side frame mounting bracket, (Figure 3). Slide the Bracket over the (2) threaded studs. Secure the Bracket to the studs with the factory hex nuts, (Figures 4 & 9). Leave hardware loose at this time.
- 4. Slide (1) Large Spacer Washer between the Mounting Bracket and the frame cross member, (Figures 5 & 6). Insert (1) 10mm x 120mm Hex Bolt with (1) 10mm x 34mm OD Large Flat Washer and (1) Large Spacer Washer into and through the hole in the back of the cross member. Make sure the Spacer Washer is against the cross member covering the large hole, (Figures 7 & 9). Push the long bolt through the outer Spacer Washer and Frame Bracket. Secure the Bracket to the Bolt with (1) 10mm x 34mm Large Flat Washer and (1) 10mm Nylon Lock Nut, (Figures 8 & 9). Leave hardware loose at this time. NOTE: Trim plastic splashguards attached to the bottom corners of the bumper as necessary to clear brackets.
- 5. Repeat Steps 2—4 for driver side Bracket installation.