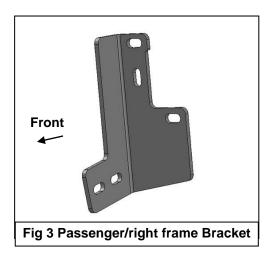

- 1. From under the front of the vehicle, remove the plastic lower air dam from the front bumper cover, (Figure 1).
- 2. Start installation at the passenger side, front of the vehicle. Remove the (2) outer factory hex nuts attaching the bumper mount to the end of the frame, (Figure 2). NOTE: It may be necessary to temporarily remove the factory tow hook from the passenger side.
- 3. Select the passenger side frame mounting bracket, (Figure 3). Slide the Bracket over the (2) threaded studs. Secure the Bracket to the studs with the factory hex nuts, (Figures 4 & 9). Leave hardware loose at this time.
- 4. Slide (1) Large Spacer Washer between the Mounting Bracket and the frame cross member, (Figures 5 & 6). Insert (1) 10mm x 120mm Hex Bolt with (1) 10mm x 34mm OD Large Flat Washer and (1) Large Spacer Washer into and through the hole in the back of the cross member. Make sure the Spacer Washer is against the cross member covering the large hole, (Figures 7 & 9). Push the long bolt through the outer Spacer Washer and Frame Bracket. Secure the Bracket to the Bolt with (1) 10mm x 34mm Large Flat Washer and (1) 10mm Nylon Lock Nut, (Figures 8 & 9). Leave hardware loose at this time. NOTE: Trim plastic splashguards attached to the bottom corners of the bumper as necessary to clear brackets.
- 5. Repeat Steps 2—4 for driver side Bracket installation.