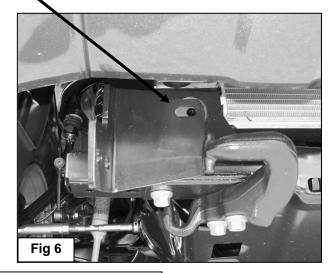

- 1. From under the front of the vehicle, remove the plastic lower air dam from the front bumper cover, (Figure 1).
- 2. Start installation at the passenger side, front of the vehicle. Remove the (2) outer factory hex nuts attaching the bumper mount to the end of the frame, (Figure 2). NOTE: It may be necessary to temporarily remove the factory tow hook from the passenger side.
- 3. Select the passenger side frame mounting bracket, (Figure 3). Slide the Bracket over the (2) threaded studs. Secure the Bracket to the studs with the factory hex nuts, (Figures 4 & 9). Leave hardware loose at this time.
- 4. Slide (1) Large Spacer Washer between the Mounting Bracket and the frame cross member, (Figures 5 & 6). Insert (1) 10mm x 120mm Hex Bolt with (1) 10mm x 34mm OD Large Flat Washer and (1) Large Spacer Washer into and through the hole in the back of the cross member. Make sure the Spacer Washer is against the cross member covering the large hole, (Figures 7 & 9). Push the long bolt through the outer Spacer Washer and Frame Bracket. Secure the Bracket to the Bolt with (1) 10mm x 34mm Large Flat Washer and (1) 10mm Nylon Lock Nut, (Figures 8 & 9). Leave hardware loose at this time. NOTE: Trim plastic splashguards attached to the bottom corners of the bumper as necessary to clear brackets.
- 5. Repeat Steps 2—4 for driver side Bracket installation.

# **Passenger Side Installation Pictured**

Insert Spacer Washer between the Mounting Bracket and the frame

Front

(Fig 7) Passenger side pictured from behind bumper