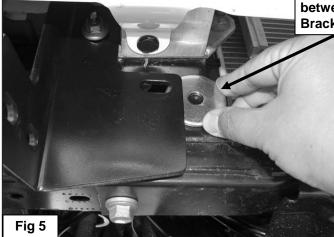

- 1. From under the front of the vehicle, remove the plastic lower air dam from the front bumper cover, (Figure 1).
- 2. Start installation at the passenger side, front of the vehicle. Remove the (2) outer factory hex nuts attaching the bumper mount to the end of the frame, (Figure 2). NOTE: It may be necessary to temporarily remove the factory tow hook from the passenger side.
- 3. Select the passenger side frame mounting bracket, (Figure 3). Slide the Bracket over the (2) threaded studs. Secure the Bracket to the studs with the factory hex nuts, (Figures 4 & 9). Leave hardware loose at this time.
- 4. Slide (1) Large Spacer Washer between the Mounting Bracket and the frame cross member, (Figures 5 & 6). Insert (1) 10mm x 120mm Hex Bolt with (1) 10mm x 34mm OD Large Flat Washer and (1) Large Spacer Washer into and through the hole in the back of the cross member. Make sure the Spacer Washer is against the cross member covering the large hole, (Figures 7 & 9). Push the long bolt through the outer Spacer Washer and Frame Bracket. Secure the Bracket to the Bolt with (1) 10mm x 34mm Large Flat Washer and (1) 10mm Nylon Lock Nut, (Figures 8 & 9). Leave hardware loose at this time. NOTE: Trim plastic splashguards attached to the bottom corners of the bumper as necessary to clear brackets.
- 5. Repeat Steps 2—4 for driver side Bracket installation.