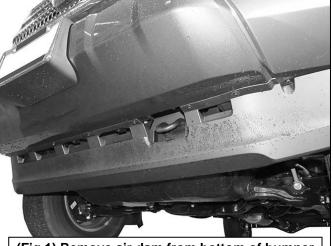

- 1. From under the front of the vehicle, remove the plastic lower air dam from the front bumper cover, (Figure 1).
- 2. Start installation at the passenger side, front of the vehicle. Remove the (2) outer factory hex nuts attaching the bumper mount to the end of the frame, (Figure 2). NOTE: It may be necessary to temporarily remove the factory tow hook from the passenger side.
- 3. Select the passenger side frame mounting bracket, (Figure 3). Slide the Bracket over the (2) threaded studs. Secure the Bracket to the studs with the factory hex nuts, (Figures 4 & 9). Leave hardware loose at this time.
- 4. Slide (1) Large Spacer Washer between the Mounting Bracket and the frame cross member, (Figures 5 & 6). Insert (1) 10mm x 120mm Hex Bolt with (1) 10mm x 34mm OD Large Flat Washer and (1) Large Spacer Washer into and through the hole in the back of the cross member. Make sure the Spacer Washer is against the cross member covering the large hole, (Figures 7 & 9). Push the long bolt through the outer Spacer Washer and Frame Bracket. Secure the Bracket to the Bolt with (1) 10mm x 34mm Large Flat Washer and (1) 10mm Nylon Lock Nut, (Figures 8 & 9). Leave hardware loose at this time. NOTE: Trim plastic splashguards attached to the bottom corners of the bumper as necessary to clear brackets.
- 5. Repeat Steps 2—4 for driver side Bracket installation.

## **Passenger Side Installation Pictured**

Remove (2) factory hex nuts on outside of frame

Spacer Washer will cover this opening in the end of the frame

(Fig 1) Remove air dam from bottom of bumper