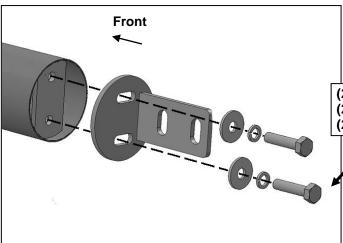

### VGUBG-1360SS 3" BULL BAR 2016 TOYOTA TACOMA

- 6. Next, hold the plastic air dam up in position against the Mounting Brackets. Trace the location of the two brackets onto the back of the air dam, (Figure 10). Use a sharp knife or hacksaw blade to carefully cut two slots to clear the brackets. IMPORTANT: Do not cut through the top or bottom edge of the air dam. Do not cut off the mounting tabs from the top of the air dam. For best results, check all measurements before cutting, start with a small opening and slowly enlarge the slots until Brackets clear the air dam. Reinstall the air dam but leave hardware loose at this time.
- 7. Next, carefully unwrap the Bull Bar. Select (1) Bull Bar Mounting Bracket, (Figure 11). Attach the Bracket to the end of the Bull Bar with (2) 8mm x 35mm Hex Bolts, (2) 8mm Lock Washers and (2) 8mm Flat Washers. Center the mounting flange on the Bracket with the end of the tube on the Bull Bar. Snug but do not tighten hardware. Repeat this Step to install the driver side Bull Bar Bracket onto the Bull Bar.
- 8. With assistance, line up the mounting tabs on the Bull Bar with the outside of the (2) previously installed Frame Mounting Brackets. Bolt the Bull Bar to the Frame Mounting Brackets with the included (4) 10mm x 30mm Hex Bolts, (8) 10mm x 30mm STD Flat Washers and (4) 10mm Nylon Lock Nuts, (Figures 12 & 13). Snug but do not tighten hardware at this time.
- **9.** Level and adjust the Bull Bar properly and tighten all hardware including factory hardware attaching the air dam to the vehicle. Reinstall the tow hook if removed.
- **10.** Do periodic inspections to the installation to make sure that all hardware is secure and tight.

## Passenger side installation pictured

- (2) 8mm x 35mm Hex Bolts
- (2) 8mm Lock Washers
- (2) 8mm Flat Washer

(Fig 11) Passenger side tube end

- (2) 10mm x 30mm Hex Bolts
- (4) 10mm x 30mm STD Flat Washers
- (2) 10mm Nylon Lock Nuts