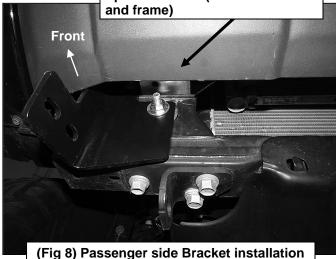

- 1. From under the front of the vehicle, remove the plastic lower air dam from the front bumper cover, (Figure 1).
- 2. Start installation at the passenger side, front of the vehicle. Remove the (2) outer factory hex nuts attaching the bumper mount to the end of the frame, (Figure 2). NOTE: It may be necessary to temporarily remove the factory tow hook from the passenger side.
- 3. Select the passenger side frame mounting bracket, (Figure 3). Slide the Bracket over the (2) threaded studs. Secure the Bracket to the studs with the factory hex nuts, (Figures 4 & 9). Leave hardware loose at this time.
- 4. Slide (1) Large Spacer Washer between the Mounting Bracket and the frame cross member, (Figures 5 & 6). Insert (1) 10mm x 120mm Hex Bolt with (1) 10mm x 34mm OD Large Flat Washer and (1) Large Spacer Washer into and through the hole in the back of the cross member. Make sure the Spacer Washer is against the cross member covering the large hole, (Figures 7 & 9). Push the long bolt through the outer Spacer Washer and Frame Bracket. Secure the Bracket to the Bolt with (1) 10mm x 34mm Large Flat Washer and (1) 10mm Nylon Lock Nut, (Figures 8 & 9). Leave hardware loose at this time. NOTE: Trim plastic splashguards attached to the bottom corners of the bumper as necessary to clear brackets.
- 5. Repeat Steps 2—4 for driver side Bracket installation.