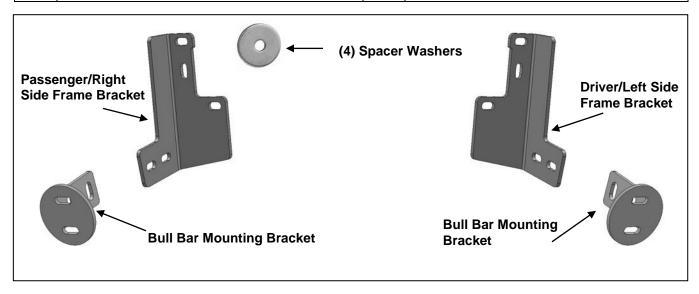

#### PARTS LIST:

| Qty | Description                            | Qty | Description                      |
|-----|----------------------------------------|-----|----------------------------------|
| 1   | Bull Bar                               | 4   | 10mm x 34mm Large Flat Washers   |
| 1   | Driver/Left Frame Mounting Bracket     | 8   | 10mm x 30mm STD Flat Washers     |
| 1   | Passenger/Right Frame Mounting Bracket | 6   | 10mm Nylon Lock Nuts             |
| 2   | Bull Bar Mounting Brackets             | 4   | 8-1.25mm x 35mm Hex Bolts        |
| 4   | Large Spacer Washers                   | 4   | 8mm x 24mm OD x 2mm Flat Washers |
| 2   | 10-1.50mm x 120mm x 30mm Hex Bolts     | 4   | 8mm Lock Washers                 |
| 4   | 10-1.50mm x 30mm Hex Bolts             |     |                                  |

- 1. From under the front of the vehicle, remove the plastic lower air dam from the front bumper cover, (Figure 1).
- 2. Start installation at the passenger side, front of the vehicle. Remove the (2) outer factory hex nuts attaching the bumper mount to the end of the frame, (Figure 2). NOTE: It may be necessary to temporarily remove the factory tow hook from the passenger side.
- 3. Select the passenger side frame mounting bracket, (Figure 3). Slide the Bracket over the (2) threaded studs. Secure the Bracket to the studs with the factory hex nuts, (Figures 4 & 9). Leave hardware loose at this time.
- 4. Slide (1) Large Spacer Washer between the Mounting Bracket and the frame cross member, (Figures 5 & 6). Insert (1) 10mm x 120mm Hex Bolt with (1) 10mm x 34mm OD Large Flat Washer and (1) Large Spacer Washer into and through the hole in the back of the cross member. Make sure the Spacer Washer is against the cross member covering the large hole, (Figures 7 & 9). Push the long bolt through the outer Spacer Washer and Frame Bracket. Secure the Bracket to the Bolt with (1) 10mm x 34mm Large Flat Washer and (1) 10mm Nylon Lock Nut, (Figures 8 & 9). Leave hardware loose at this time. NOTE: Trim plastic splashguards attached to the bottom corners of the bumper as necessary to clear brackets.
- 5. Repeat Steps 2—4 for driver side Bracket installation.