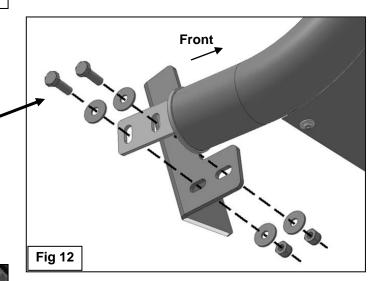

### VGUBG-1360SS 3" BULL BAR 2016 TOYOTA TACOMA

- 6. Next, hold the plastic air dam up in position against the Mounting Brackets. Trace the location of the two brackets onto the back of the air dam, (Figure 10). Use a sharp knife or hacksaw blade to carefully cut two slots to clear the brackets. IMPORTANT: Do not cut through the top or bottom edge of the air dam. Do not cut off the mounting tabs from the top of the air dam. For best results, check all measurements before cutting, start with a small opening and slowly enlarge the slots until Brackets clear the air dam. Reinstall the air dam but leave hardware loose at this time.
- 7. Next, carefully unwrap the Bull Bar. Select (1) Bull Bar Mounting Bracket, (Figure 11). Attach the Bracket to the end of the Bull Bar with (2) 8mm x 35mm Hex Bolts, (2) 8mm Lock Washers and (2) 8mm Flat Washers. Center the mounting flange on the Bracket with the end of the tube on the Bull Bar. Snug but do not tighten hardware. Repeat this Step to install the driver side Bull Bar Bracket onto the Bull Bar.
- 8. With assistance, line up the mounting tabs on the Bull Bar with the outside of the (2) previously installed Frame Mounting Brackets. Bolt the Bull Bar to the Frame Mounting Brackets with the included (4) 10mm x 30mm Hex Bolts, (8) 10mm x 30mm STD Flat Washers and (4) 10mm Nylon Lock Nuts, (Figures 12 & 13). Snug but do not tighten hardware at this time.
- **9.** Level and adjust the Bull Bar properly and tighten all hardware including factory hardware attaching the air dam to the vehicle. Reinstall the tow hook if removed.
- **10.** Do periodic inspections to the installation to make sure that all hardware is secure and tight.

## Passenger side installation pictured

- (2) 8mm x 35mm Hex Bolts
- (2) 8mm Lock Washers
- (2) 8mm Flat Washer

(Fig 11) Passenger side tube end

- (2) 10mm x 30mm Hex Bolts
- (4) 10mm x 30mm STD Flat Washers
- (2) 10mm Nylon Lock Nuts

Attach Bull Bar Brackets to outside of Frame Brackets

- (2) 10mm x 30mm Hex Bolts
- (4) 10mm x 30mm STD Flat Washers
- (2) 10mm Nylon Lock Nuts