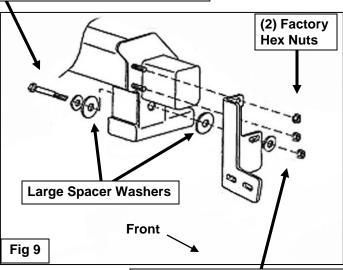

- 1. From under the front of the vehicle, remove the plastic lower air dam from the front bumper cover, (Figure 1).
- 2. Start installation at the passenger side, front of the vehicle. Remove the (2) outer factory hex nuts attaching the bumper mount to the end of the frame, (Figure 2). NOTE: It may be necessary to temporarily remove the factory tow hook from the passenger side.
- 3. Select the passenger side frame mounting bracket, (Figure 3). Slide the Bracket over the (2) threaded studs. Secure the Bracket to the studs with the factory hex nuts, (Figures 4 & 9). Leave hardware loose at this time.
- 4. Slide (1) Large Spacer Washer between the Mounting Bracket and the frame cross member, (Figures 5 & 6). Insert (1) 10mm x 120mm Hex Bolt with (1) 10mm x 34mm OD Large Flat Washer and (1) Large Spacer Washer into and through the hole in the back of the cross member. Make sure the Spacer Washer is against the cross member covering the large hole, (Figures 7 & 9). Push the long bolt through the outer Spacer Washer and Frame Bracket. Secure the Bracket to the Bolt with (1) 10mm x 34mm Large Flat Washer and (1) 10mm Nylon Lock Nut, (Figures 8 & 9). Leave hardware loose at this time. NOTE: Trim plastic splashguards attached to the bottom corners of the bumper as necessary to clear brackets.
- 5. Repeat Steps 2—4 for driver side Bracket installation.

### VGUBG-1360SS 3" BULL BAR 2016 TOYOTA TACOMA

- 6. Next, hold the plastic air dam up in position against the Mounting Brackets. Trace the location of the two brackets onto the back of the air dam, (Figure 10). Use a sharp knife or hacksaw blade to carefully cut two slots to clear the brackets. IMPORTANT: Do not cut through the top or bottom edge of the air dam. Do not cut off the mounting tabs from the top of the air dam. For best results, check all measurements before cutting, start with a small opening and slowly enlarge the slots until Brackets clear the air dam. Reinstall the air dam but leave hardware loose at this time.
- 7. Next, carefully unwrap the Bull Bar. Select (1) Bull Bar Mounting Bracket, (Figure 11). Attach the Bracket to the end of the Bull Bar with (2) 8mm x 35mm Hex Bolts, (2) 8mm Lock Washers and (2) 8mm Flat Washers. Center the mounting flange on the Bracket with the end of the tube on the Bull Bar. Snug but do not tighten hardware. Repeat this Step to install the driver side Bull Bar Bracket onto the Bull Bar.
- 8. With assistance, line up the mounting tabs on the Bull Bar with the outside of the (2) previously installed Frame Mounting Brackets. Bolt the Bull Bar to the Frame Mounting Brackets with the included (4) 10mm x 30mm Hex Bolts, (8) 10mm x 30mm STD Flat Washers and (4) 10mm Nylon Lock Nuts, (Figures 12 & 13). Snug but do not tighten hardware at this time.
- **9.** Level and adjust the Bull Bar properly and tighten all hardware including factory hardware attaching the air dam to the vehicle. Reinstall the tow hook if removed.
- **10.** Do periodic inspections to the installation to make sure that all hardware is secure and tight.