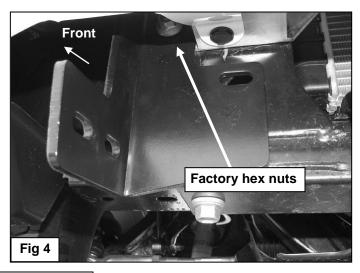

- 1. From under the front of the vehicle, remove the plastic lower air dam from the front bumper cover, (Figure 1).
- 2. Start installation at the passenger side, front of the vehicle. Remove the (2) outer factory hex nuts attaching the bumper mount to the end of the frame, (Figure 2). NOTE: It may be necessary to temporarily remove the factory tow hook from the passenger side.
- 3. Select the passenger side frame mounting bracket, (Figure 3). Slide the Bracket over the (2) threaded studs. Secure the Bracket to the studs with the factory hex nuts, (Figures 4 & 9). Leave hardware loose at this time.
- 4. Slide (1) Large Spacer Washer between the Mounting Bracket and the frame cross member, (Figures 5 & 6). Insert (1) 10mm x 120mm Hex Bolt with (1) 10mm x 34mm OD Large Flat Washer and (1) Large Spacer Washer into and through the hole in the back of the cross member. Make sure the Spacer Washer is against the cross member covering the large hole, (Figures 7 & 9). Push the long bolt through the outer Spacer Washer and Frame Bracket. Secure the Bracket to the Bolt with (1) 10mm x 34mm Large Flat Washer and (1) 10mm Nylon Lock Nut, (Figures 8 & 9). Leave hardware loose at this time. NOTE: Trim plastic splashguards attached to the bottom corners of the bumper as necessary to clear brackets.
- 5. Repeat Steps 2—4 for driver side Bracket installation.