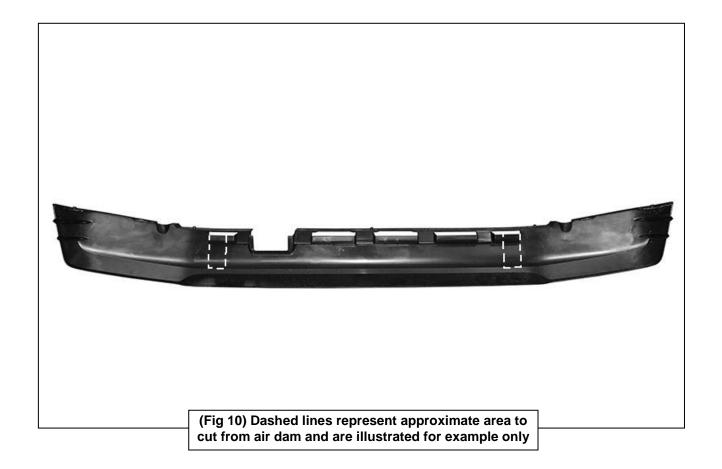

### VGUBG-1360SS 3" BULL BAR 2016 TOYOTA TACOMA

- 6. Next, hold the plastic air dam up in position against the Mounting Brackets. Trace the location of the two brackets onto the back of the air dam, (Figure 10). Use a sharp knife or hacksaw blade to carefully cut two slots to clear the brackets. IMPORTANT: Do not cut through the top or bottom edge of the air dam. Do not cut off the mounting tabs from the top of the air dam. For best results, check all measurements before cutting, start with a small opening and slowly enlarge the slots until Brackets clear the air dam. Reinstall the air dam but leave hardware loose at this time.
- 7. Next, carefully unwrap the Bull Bar. Select (1) Bull Bar Mounting Bracket, (Figure 11). Attach the Bracket to the end of the Bull Bar with (2) 8mm x 35mm Hex Bolts, (2) 8mm Lock Washers and (2) 8mm Flat Washers. Center the mounting flange on the Bracket with the end of the tube on the Bull Bar. Snug but do not tighten hardware. Repeat this Step to install the driver side Bull Bar Bracket onto the Bull Bar.
- 8. With assistance, line up the mounting tabs on the Bull Bar with the outside of the (2) previously installed Frame Mounting Brackets. Bolt the Bull Bar to the Frame Mounting Brackets with the included (4) 10mm x 30mm Hex Bolts, (8) 10mm x 30mm STD Flat Washers and (4) 10mm Nylon Lock Nuts, (Figures 12 & 13). Snug but do not tighten hardware at this time.
- **9.** Level and adjust the Bull Bar properly and tighten all hardware including factory hardware attaching the air dam to the vehicle. Reinstall the tow hook if removed.
- **10.** Do periodic inspections to the installation to make sure that all hardware is secure and tight.