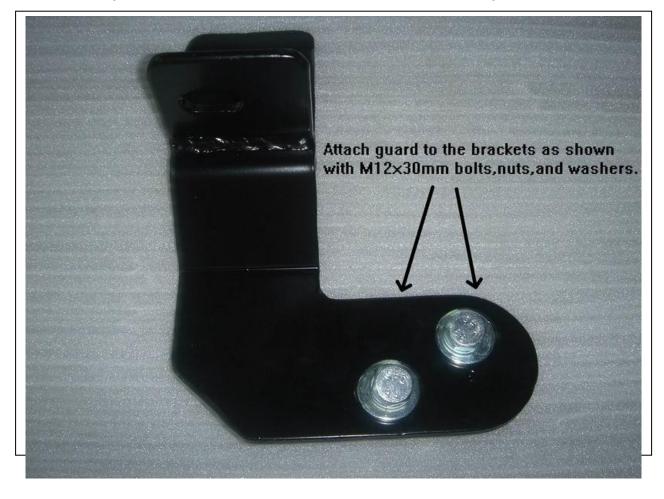

## **PROCEDURE**

- 1. Begin installation by removing the factory lower valance and plastic splash shield as shown in Fig. 1 place splash shield aside.
- 2. From underneath vehicle. Locate mounting holes in frame Fig 2a and Fig 2b. Place bracket in place as shown and attach to frame using M12 x 100 nuts bolts and washers and the M12 bolt plates nuts and washers through bottom of frame rail.
- 3. Position guard to the outside of brackets and secure to brackets as shown in fig. 3. Attach brackets to guard and align guard with vehicle. Fully tighten all hardware at this time.