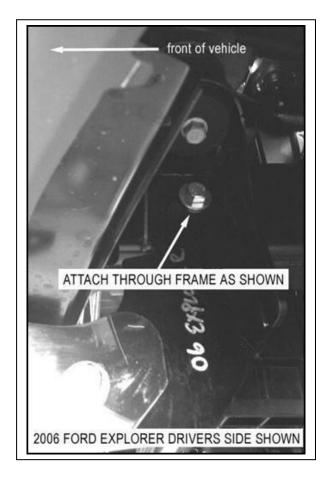

## **PROCEDURE**

- 1. Begin installation by removing the factory lower valance and plastic splash shield as shown in Fig. 1 place splash shield aside.
- 2. From underneath vehicle. Locate mounting holes in frame Fig 2a and Fig 2b. Place bracket in place as shown and attach to frame using M12 x 100 nuts bolts and washers and the M12 bolt plates nuts and washers through bottom of frame rail.
- 3. Position guard to the outside of brackets and secure to brackets as shown in fig. 3. Attach brackets to guard and align guard with vehicle. Fully tighten all hardware at this time.

Fig1

Fig 2a Fig. 2b