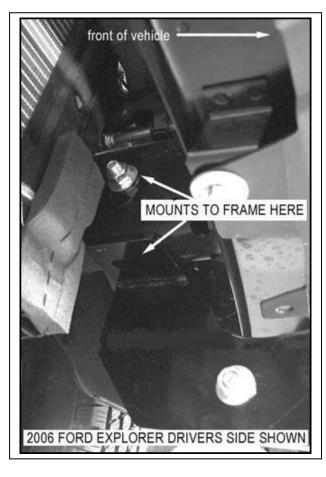

## **PROCEDURE**

- 1. Begin installation by removing the factory lower valance and plastic splash shield as shown in Fig. 1 place splash shield aside.
- 2. From underneath vehicle. Locate mounting holes in frame Fig 2a and Fig 2b. Place bracket in place as shown and attach to frame using M12 x 100 nuts bolts and washers and the M12 bolt plates nuts and washers through bottom of frame rail.
- 3. Position guard to the outside of brackets and secure to brackets as shown in fig. 3. Attach brackets to guard and align guard with vehicle. Fully tighten all hardware at this time.

Fig1

Fig 2a Fig. 2b