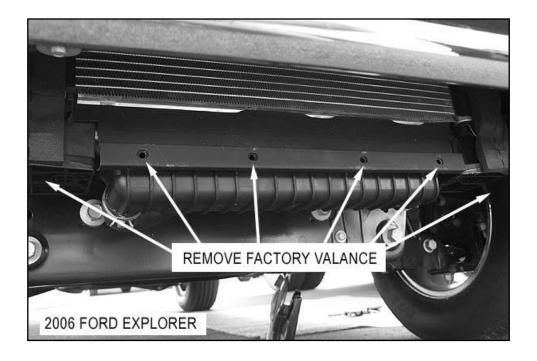

## **PROCEDURE**

- 1. Begin installation by removing the factory lower valance and plastic splash shield as shown in Fig. 1 place splash shield aside.
- 2. From underneath vehicle. Locate mounting holes in frame Fig 2a and Fig 2b. Place bracket in place as shown and attach to frame using M12 x 100 nuts bolts and washers and the M12 bolt plates nuts and washers through bottom of frame rail.
- 3. Position guard to the outside of brackets and secure to brackets as shown in fig. 3. Attach brackets to guard and align guard with vehicle. Fully tighten all hardware at this time.

Fig1

Fig 2a Fig. 2b