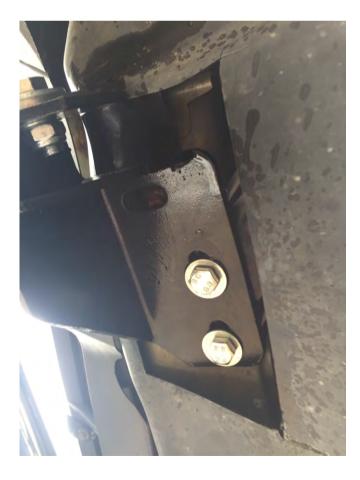

**3.** Install frame bracket between lower radiator support and frame brace using (3) existing bolts. As shown.

4. Cut plastic splash shield to allow brackets to pass through.

5. Position the bull bar assembly to the lower frame brackets (outer side) using 12\*30mm hex bolts, 12mm hex nuts and 12mm washers.

**6.** Align the bull bar assembly with the front of the vehicle and tighten all fasteners.

Driver's side

Passenger side