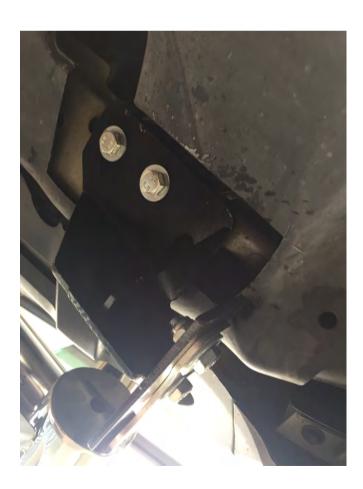

**3.** Install frame bracket between lower radiator support and frame brace using (3) existing bolts. As shown.

4. Cut plastic splash shield to allow brackets to pass through.

5. Position the bull bar assembly to the lower frame brackets (outer side) using 12\*30mm hex bolts, 12mm hex nuts and 12mm washers.