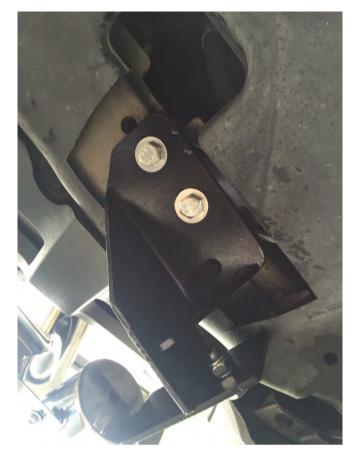

**3.** Install frame bracket between lower radiator support and frame brace using (3) existing bolts. As shown.

4. Cut plastic splash shield to allow brackets to pass through.

5. Position the bull bar assembly to the lower frame brackets (outer side) using 12\*30mm hex bolts, 12mm hex nuts and 12mm washers.

**6.** Align the bull bar assembly with the front of the vehicle and tighten all fasteners.

Driver's side

Passenger side