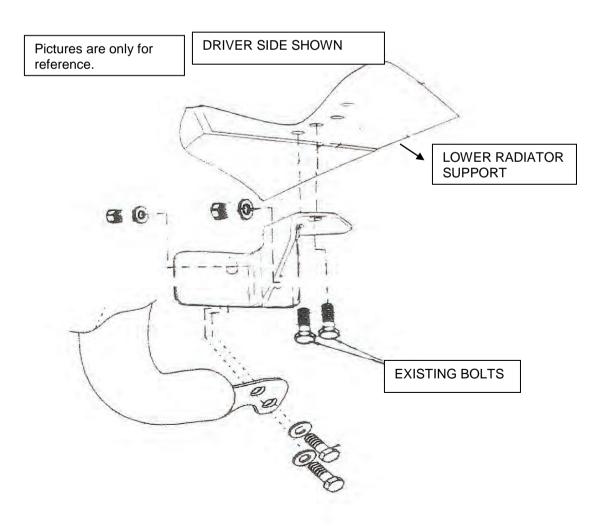

## PROCEDURE:

1. Remove push type retainers from lower splash shield. Remove plastic splash shield to access to mounting location.

2. Locate and remove bolts that hold the frame brace and bumper brackets to vehicle.

**3.** Install frame bracket between lower radiator support and frame brace using (3) existing bolts. As shown.

4. Cut plastic splash shield to allow brackets to pass through.

5. Position the bull bar assembly to the lower frame brackets (outer side) using 12\*30mm hex bolts, 12mm hex nuts and 12mm washers.