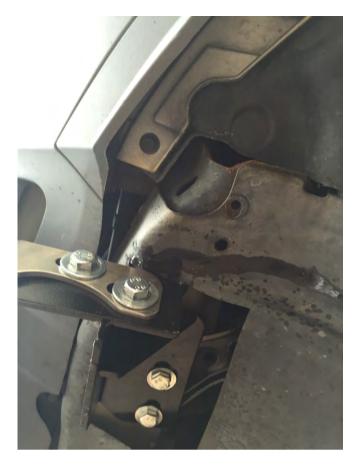

**3.** Install frame bracket between lower radiator support and frame brace using (3) existing bolts. As shown.

4. Cut plastic splash shield to allow brackets to pass through.

5. Position the bull bar assembly to the lower frame brackets (outer side) using 12\*30mm hex bolts, 12mm hex nuts and 12mm washers.

**6.** Align the bull bar assembly with the front of the vehicle and tighten all fasteners.

Driver's side

Passenger side