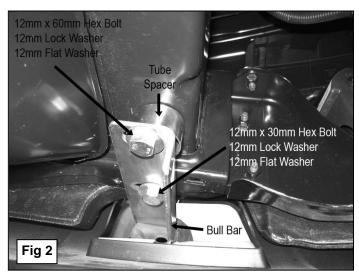

## PROCEDURE:

- 1. REMOVE CONTENTS FROM BOX. VERIFY ALL PARTS ARE PRESENT. READ INSTRUCTIONS CAREFULLY BEFORE STARTING INSTALLATION. NOTE: FACTORY SKID PLATE AND BRACKETS MUST BE REMOVED AND CANNOT BE REINSTALLED.
- **2.** Remove factory tow hooks, (If equipped), from vehicle, **(Figure 1)**. **NOTE:** Tow hooks cannot be reinstalled.
- **3.** With help, insert the Bull Bar Mounting Brackets through the openings in the bumper for the tow hooks. Line up the slots in the mounting tabs with the threaded holes in the bottom of the frame channel.
- 4. Bolt the front (forward) mounting hole on the Bull Bar to the frame using the included (2) 12mm x 30mm Fine Thread Hex Bolts, (2) 12mm Lock Washers and (2) 12mm Flat Washers, (Figure 2). Do not tighten hardware at this time.
- 5. Place (1) Tube Spacer between the Bull Bar and the frame in each of the rear mounting locations and bolt it in place using the included (2) 12mm x 60mm Fine Thread Hex Bolts, (2) 12mm Lock Washers and (2) 12mm Flat Washers (Figure 2).
- **6.** Align Bull Bar properly and tighten all hardware.
- 7. Do periodic inspections to the installation to make sure that all hardware is secure and tight.