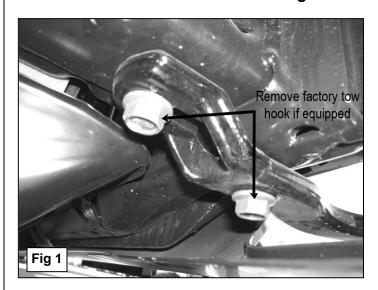

## PROCEDURE:

- 1. REMOVE CONTENTS FROM BOX. VERIFY ALL PARTS ARE PRESENT. READ INSTRUCTIONS CAREFULLY BEFORE STARTING INSTALLATION. NOTE: FACTORY SKID PLATE AND BRACKETS MUST BE REMOVED AND CANNOT BE REINSTALLED.
- **2.** Remove factory tow hooks, (If equipped), from vehicle, **(Figure 1)**. **NOTE:** Tow hooks cannot be reinstalled.
- **3.** With help, insert the Bull Bar Mounting Brackets through the openings in the bumper for the tow hooks. Line up the slots in the mounting tabs with the threaded holes in the bottom of the frame channel.
- 4. Bolt the front (forward) mounting hole on the Bull Bar to the frame using the included (2) 12mm x 30mm Fine Thread Hex Bolts, (2) 12mm Lock Washers and (2) 12mm Flat Washers, (Figure 2). Do not tighten hardware at this time.
- 5. Place (1) Tube Spacer between the Bull Bar and the frame in each of the rear mounting locations and bolt it in place using the included (2) 12mm x 60mm Fine Thread Hex Bolts, (2) 12mm Lock Washers and (2) 12mm Flat Washers (Figure 2).
- **6.** Align Bull Bar properly and tighten all hardware.
- 7. Do periodic inspections to the installation to make sure that all hardware is secure and tight.