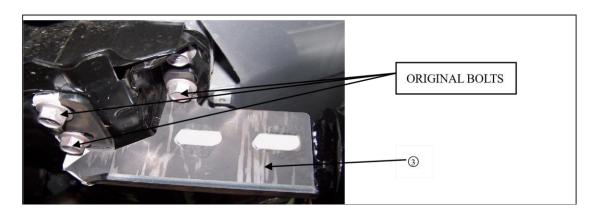

#### **INSTALLING STEP**

STEP ONE: REFER TO THE SPARE PARTS LIST AND DISTINGUISH THE LEFT AND RIGHT BRAKCET. MAKE SURE PARTS ARE OK.

TEP TWO: INSTALL THE BRACKET AS BELOW.

- 1、 REMOVE THE FRONT SKID PLATE. THEN SEE THE ORIGINAL BOLTS AS BELOW.
- 2、 REMOVE THE ORIGINAL BOLTS, AND INSTALL THE RIGHT BRACKET (SAME INSTALLING WAY FOR THE LEFT BRACKET).