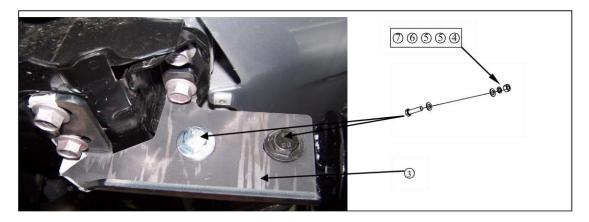

3、INSTALL O WITH BRACKETS AND TIGHTEN BOLTS. SEE THE PICTURE BELOW.

STEP THREE: MAKRE SURE BOLTS ARE TIGHTENED AND THE GRILL GUARD IS FIXING STRONG ENOUGH.

STEP FOUR: FINISH.

**NOTE:** DAMAGE ARISING FROM INCORRECT INSTALLATION AND USAGE IS OUT OF OUR QUALITY.