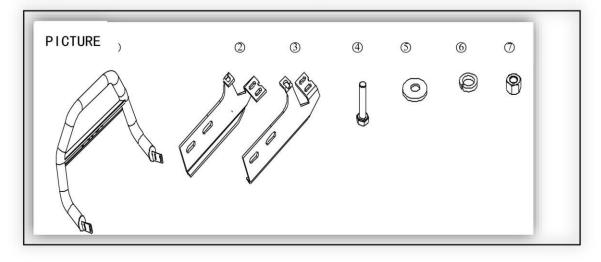

#### SPARE PARTS

| NO. | DESCRIPTION | QUANITY | MEASURE | NO. | DESCRIPTION   | QUANITY | MEASURE |
|-----|-------------|---------|---------|-----|---------------|---------|---------|
| ٩   | GRILL GUARD | 1       |         | 5   | FLAT WASHER   | 8       | 12mm    |
| 0   | BRACKET L   | 1       |         | 6   | SPRING WASHER | 4       | 12mm    |
| 3   | BRACKET R   | 1       |         | 0   | HEX NUT       | 4       | M12     |
| ⊕   | HEX BOLT    | 4       | M12X35  |     |               |         |         |

TOOLS: TOW 19mm WRENCH.