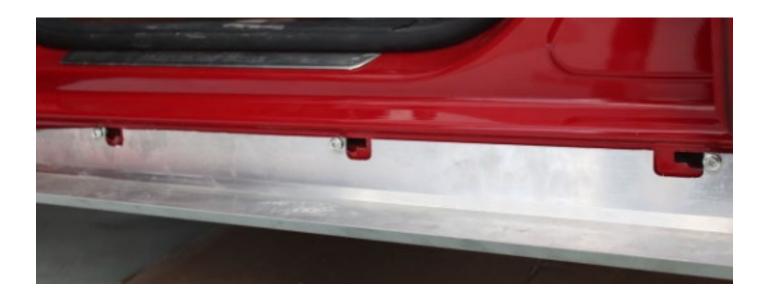

**Figure 3**: Install the integral aluminum bracket and screw the cross flange screw to the hole. Tighten the side screws first and press the bracket down firmly to secure the bottom screws. Then fix the steel bar hook to the aluminum bracket.