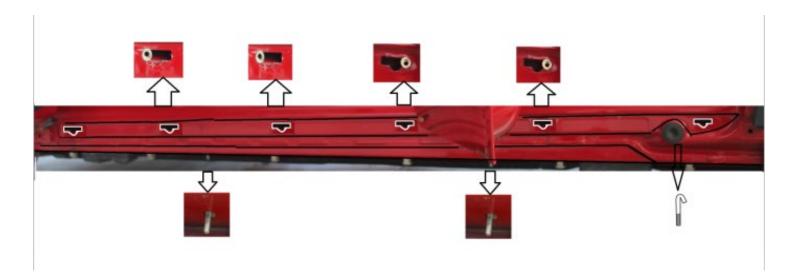

Figure 1: Parts List

**Figure 2:** Take the left side as an example. Remove the original side beam and expose six holes on the side. Insert the expansion nut at the 2-5 hole position, the 2.3 nut is placed at the front end of the hole, and the 4.5 nut is placed at the rear end of the hole. Remove the black plug and hang the steel hook. T-hooks are hung on the bottom of the middle of the 2.3 hole position and the middle of the 4.5 hole position.