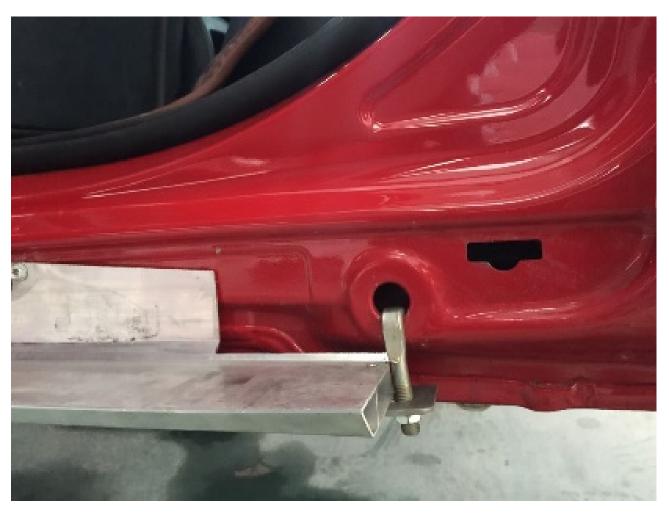

**Figure 3**: Install the integral aluminum bracket and screw the cross flange screw to the hole. Tighten the side screws first and press the bracket down firmly to secure the bottom screws. Then fix the steel bar hook to the aluminum bracket.