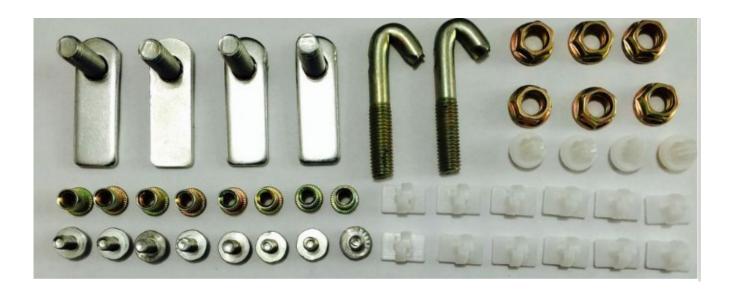

Figure 1: Parts List

**Figure 2:** Take the left side as an example. Remove the original side beam and expose six holes on the side. Insert the expansion nut at the 2-5 hole position, the 2.3 nut is placed at the front end of the hole, and the 4.5 nut is placed at the rear end of the hole. Remove the black plug and hang the steel hook. T-hooks are hung on the bottom of the middle of the 2.3 hole position and the middle of the 4.5 hole position.