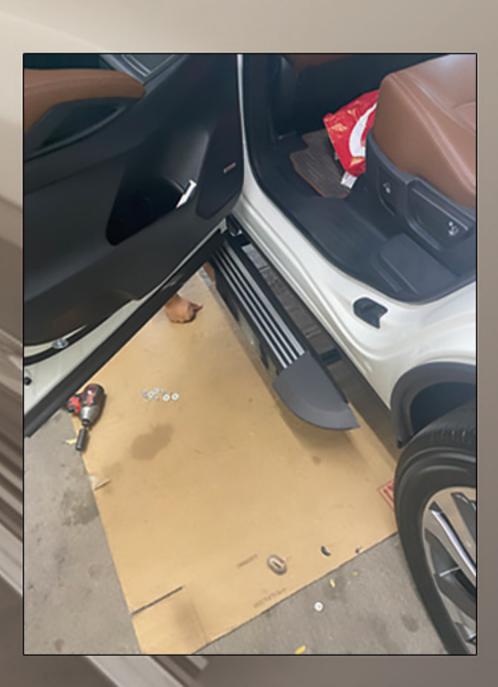

njury or other accidents.

Please read carefully and obey strictly.



Relevant matters must be obeyed for the smooth installation and use.

- Non-compliance may cause the problems with vehicle. Please do not install that is not recorded in this instruction.
- Please forgive that we are not responsible for any consequences arising from the installation not according to our installation instruction.











2. Draw the installation position of the bracket on the fender.

3. Remove the screws on a part of the mudguard.





4. Cut off the excess mudguard and trim it clean.







5. Install the bracket and fix it with an air gun.



6. At the front, middle, and rear of the car bottom Install three brackets.



## 7. Prepare to install the pedal





8.Remove the parts on the mudguard.





9. Install the pedal, and open the door to check the height.

10. Install a fixed pedal.





11. Reconfirm the installation height of the pedal.



12. Pedal fixed installation completed



13. Complete the pedal installation.