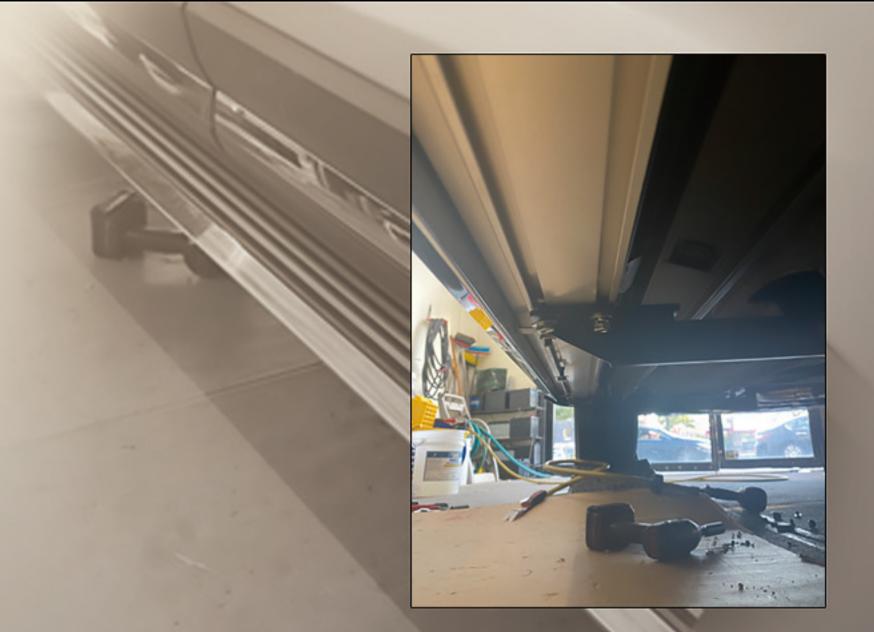

mpliance may cause the problems with vehicle. Please do not install that is not recorded in this instruction.
- Please forgive that we are not responsible for any consequences arising from the installation not according to our installation instruction.











2. Draw the installation position of the bracket on the fender.

3. Remove the screws on a part of the mudguard.





4. Cut off the excess mudguard and trim it clean.







5. Install the bracket and fix it with an air gun.



6. At the front, middle, and rear of the car bottom Install three brackets.



## 7. Prepare to install the pedal





8.Remove the parts on the mudguard.





9. Install the pedal, and open the door to check the height.

10. Install a fixed pedal.





11. Reconfirm the installation height of the pedal.



12. Pedal fixed installation completed



13. Complete the pedal installation.