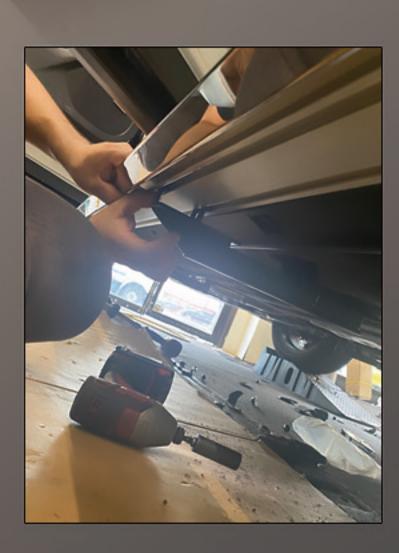

be obeyed for the smooth installation and use.

- Non-compliance may cause the problems with vehicle. Please do not install that is not recorded in this instruction.
- Please forgive that we are not responsible for any consequences arising from the installation not according to our installation instruction.











2. Draw the installation position of the bracket on the fender.

3. Remove the screws on a part of the mudguard.





4. Cut off the excess mudguard and trim it clean.







5. Install the bracket and fix it with an air gun.



6. At the front, middle, and rear of the car bottom Install three brackets.



## 7. Prepare to install the pedal





8.Remove the parts on the mudguard.





9. Install the pedal, and open the door to check the height.

10. Install a fixed pedal.





11. Reconfirm the installation height of the pedal.



12. Pedal fixed installation completed



13. Complete the pedal installation.