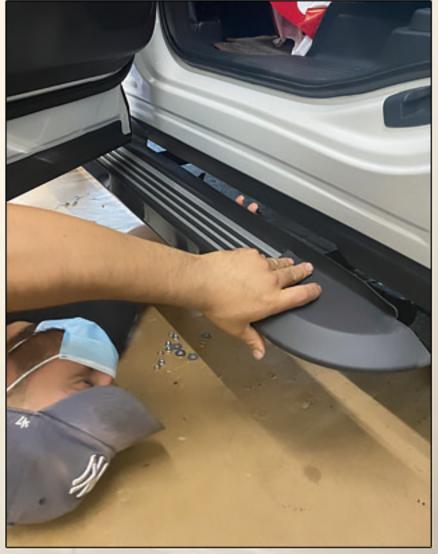

## 7. Prepare to install the pedal

8.Remove the parts on the mudguard.

9. Install the pedal, and open the door to check the height.

10. Install a fixed pedal.

11. Reconfirm the installation height of the pedal.