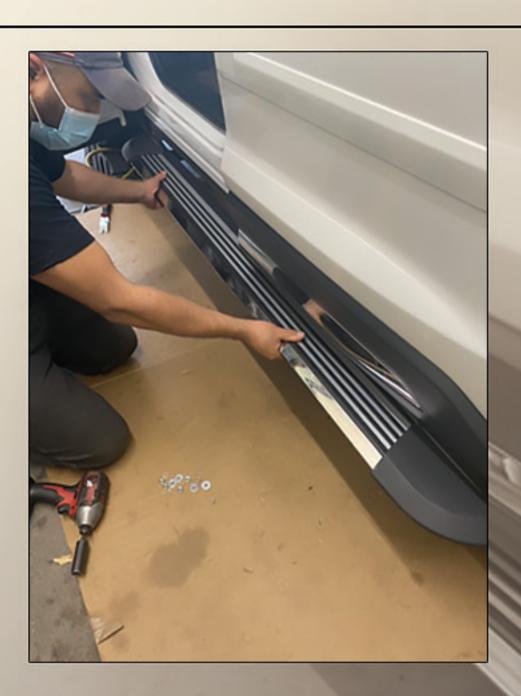

## 7. Prepare to install the pedal

8.Remove the parts on the mudguard.

9. Install the pedal, and open the door to check the height.

10. Install a fixed pedal.

11. Reconfirm the installation height of the pedal.

12. Pedal fixed installation completed

13. Complete the pedal installation.