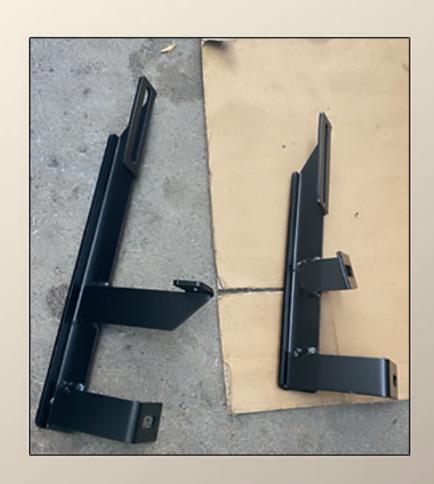

2. Draw the installation position of the bracket on the fender.

3. Remove the screws on a part of the mudguard.

4. Cut off the excess mudguard and trim it clean.

5. Install the bracket and fix it with an air gun.