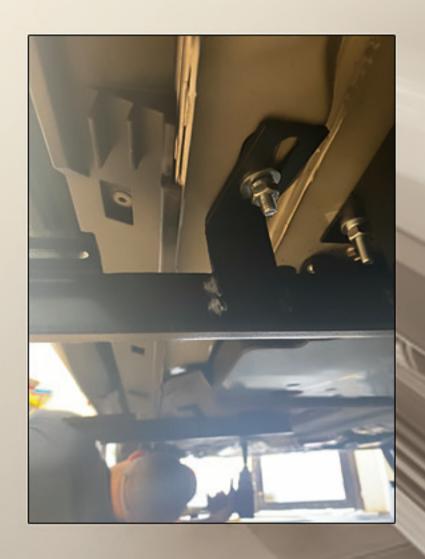

*Attentions**

• The following symbols are used in this installation instruction.



Relevant matters must be obeyed for safety.

Non-compliance may result in injury or other accidents.

Please read carefully and obey strictly.



Relevant matters must be obeyed for the smooth installation and use.

- Non-compliance may cause the problems with vehicle. Please do not install that is not recorded in this instruction.
- Please forgive that we are not responsible for any consequences arising from the installation not according to our installation instruction.











2. Draw the installation position of the bracket on the fender.

3. Remove the screws on a part of the mudguard.





4. Cut off the excess mudguard and trim it clean.







5. Install the bracket and fix it with an air gun.



6. At the front, middle, and rear of the car bottom Install three brackets.



## 7. Prepare to install the pedal





8.Remove the parts on the mudguard.





9. Install the pedal, and open the door to check the height.

10. Install a fixed pedal.





11. Reconfirm the installation height of the pedal.



12. Pedal fixed installation completed



13. Complete the pedal installation.