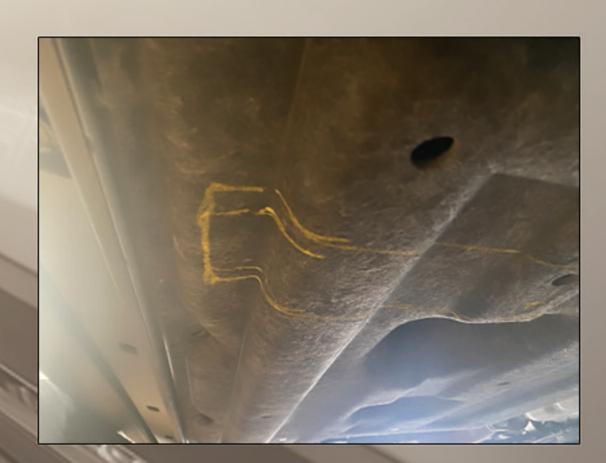

2. Draw the installation position of the bracket on the fender.

3. Remove the screws on a part of the mudguard.

4. Cut off the excess mudguard and trim it clean.

5. Install the bracket and fix it with an air gun.