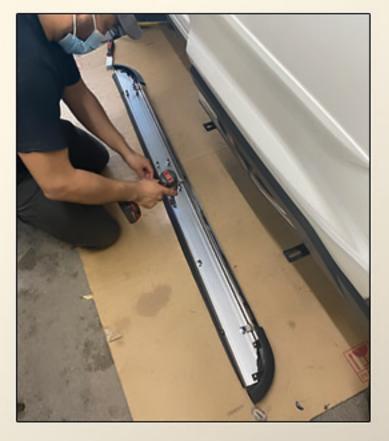

## 7. Prepare to install the pedal

8.Remove the parts on the mudguard.

9. Install the pedal, and open the door to check the height.

10. Install a fixed pedal.

11. Reconfirm the installation height of the pedal.