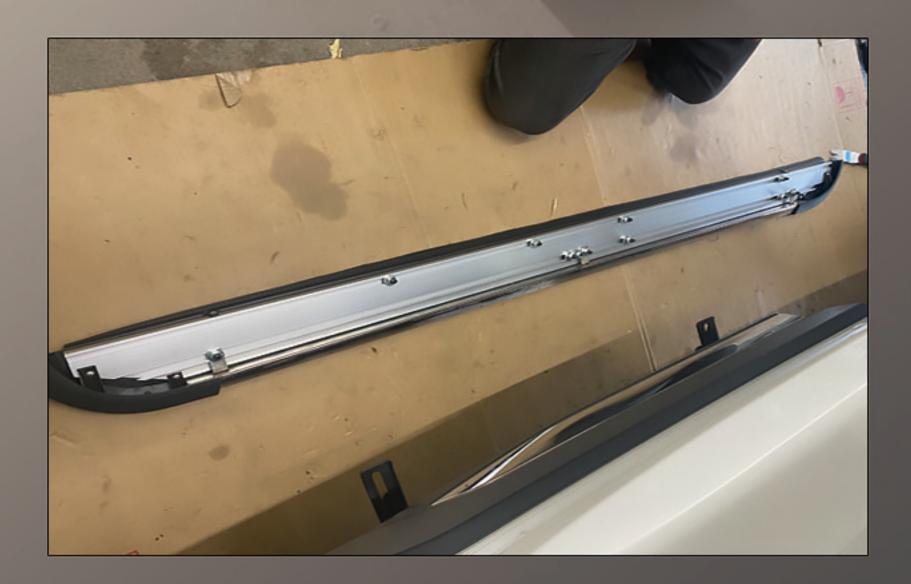

2. Draw the installation position of the bracket on the fender.

3. Remove the screws on a part of the mudguard.

4. Cut off the excess mudguard and trim it clean.

5. Install the bracket and fix it with an air gun.

6. At the front, middle, and rear of the car bottom Install three brackets.