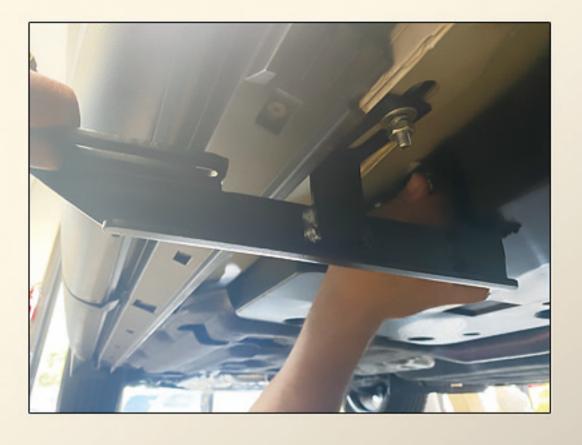

ion instruction for product maintenance in future.

## **Attentions**

• The following symbols are used in this installation instruction.



Relevant matters must be obeyed for safety.

Non-compliance may result in injury or other accidents.

Please read carefully and obey strictly.



Relevant matters must be obeyed for the smooth installation and use.

- Non-compliance may cause the problems with vehicle. Please do not install that is not recorded in this instruction.
- Please forgive that we are not responsible for any consequences arising from the installation not according to our installation instruction.











2. Draw the installation position of the bracket on the fender.

3. Remove the screws on a part of the mudguard.





4. Cut off the excess mudguard and trim it clean.







5. Install the bracket and fix it with an air gun.



6. At the front, middle, and rear of the car bottom Install three brackets.



## 7. Prepare to install the pedal





8.Remove the parts on the mudguard.





9. Install the pedal, and open the door to check the height.

10. Install a fixed pedal.





11. Reconfirm the installation height of the pedal.



12. Pedal fixed installation completed



13. Complete the pedal installation.