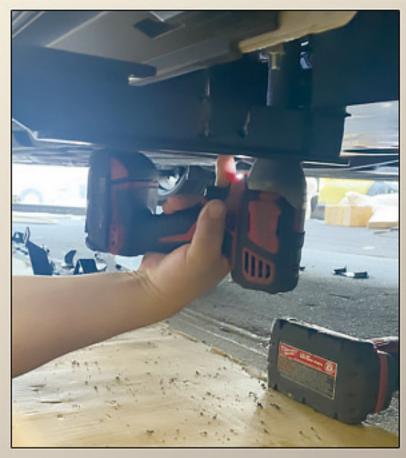

n instruction for product maintenance in future.

## **Attentions**

• The following symbols are used in this installation instruction.



Relevant matters must be obeyed for safety.

Non-compliance may result in injury or other accidents.

Please read carefully and obey strictly.



Relevant matters must be obeyed for the smooth installation and use.

- Non-compliance may cause the problems with vehicle. Please do not install that is not recorded in this instruction.
- Please forgive that we are not responsible for any consequences arising from the installation not according to our installation instruction.











2. Draw the installation position of the bracket on the fender.

3. Remove the screws on a part of the mudguard.





4. Cut off the excess mudguard and trim it clean.







5. Install the bracket and fix it with an air gun.



6. At the front, middle, and rear of the car bottom Install three brackets.



## 7. Prepare to install the pedal





8.Remove the parts on the mudguard.





9. Install the pedal, and open the door to check the height.

10. Install a fixed pedal.





11. Reconfirm the installation height of the pedal.



12. Pedal fixed installation completed



13. Complete the pedal installation.