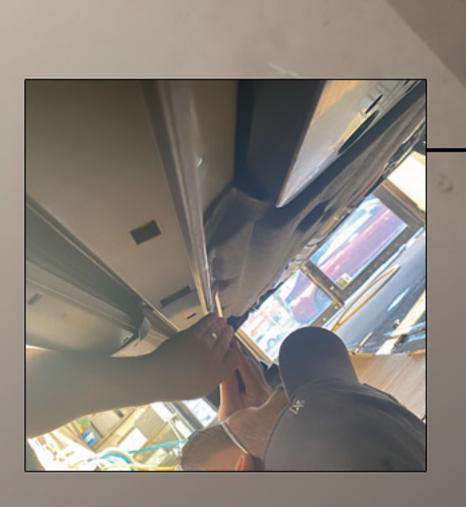

## 7. Prepare to install the pedal

8.Remove the parts on the mudguard.

9. Install the pedal, and open the door to check the height.

10. Install a fixed pedal.

11. Reconfirm the installation height of the pedal.