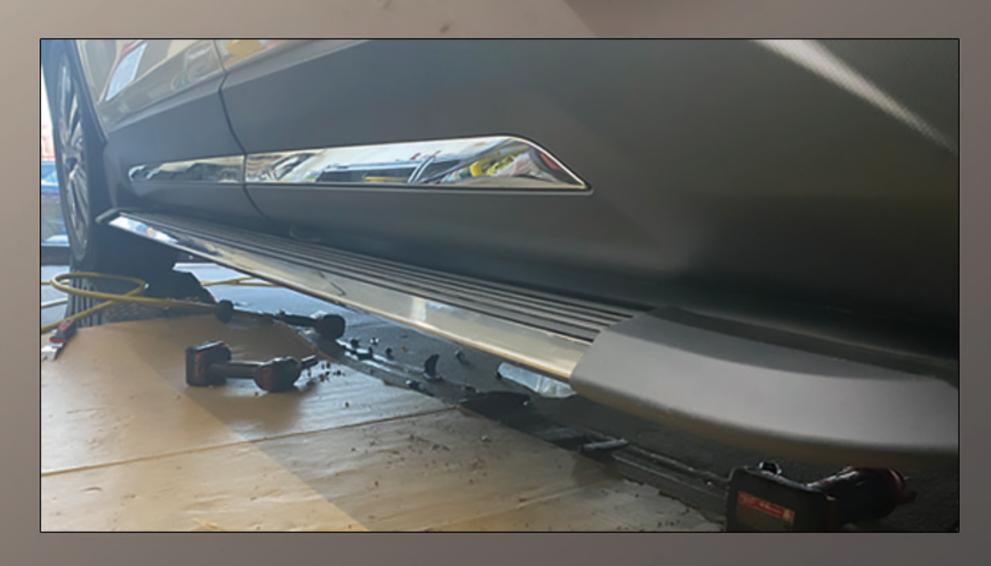

le. Please do not install that is not recorded in this instruction.
- Please forgive that we are not responsible for any consequences arising from the installation not according to our installation instruction.











2. Draw the installation position of the bracket on the fender.

3. Remove the screws on a part of the mudguard.





4. Cut off the excess mudguard and trim it clean.







5. Install the bracket and fix it with an air gun.



6. At the front, middle, and rear of the car bottom Install three brackets.



## 7. Prepare to install the pedal





8.Remove the parts on the mudguard.





9. Install the pedal, and open the door to check the height.

10. Install a fixed pedal.





11. Reconfirm the installation height of the pedal.



12. Pedal fixed installation completed



13. Complete the pedal installation.