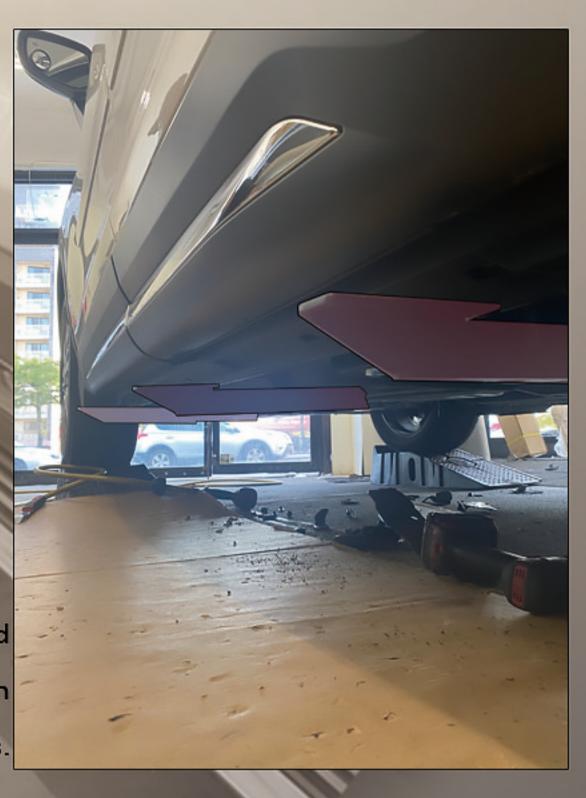

2. Draw the installation position of the bracket on the fender.

3. Remove the screws on a part of the mudguard.

4. Cut off the excess mudguard and trim it clean.

5. Install the bracket and fix it with an air gun.