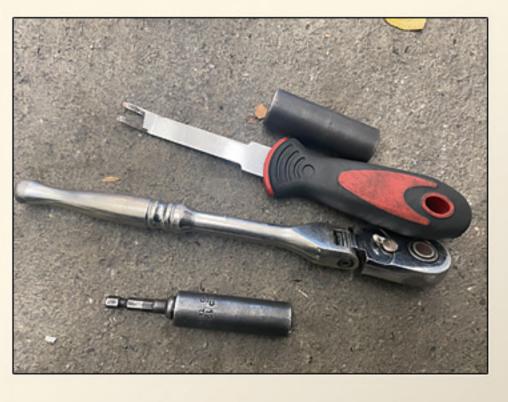

## **INSTALLATION INSTRUCTIONS**

2019-2021 Subaru Ascent

| Qty | Hardware                 | Qty | Hardware ( Five bags ) |
|-----|--------------------------|-----|------------------------|
| 2   | Front Mounting Brackets  | 10  | Drop Pins              |
| 2   | Middle Mounting Brackets | 10  | Flat Washers           |
| 2   | Rear Mounting Brackets   | 10  | Lock Washers           |
|     |                          | 10  | Nuts                   |