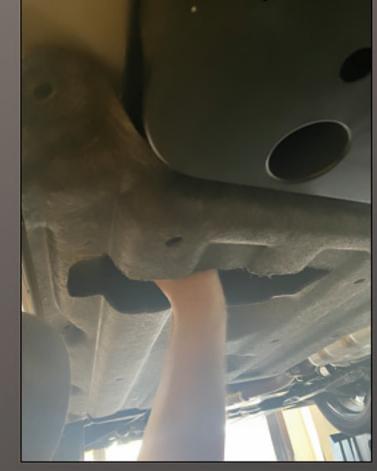

ation instruction for product maintenance in future.

## **Attentions**

• The following symbols are used in this installation instruction.



Relevant matters must be obeyed for safety.

Non-compliance may result in injury or other accidents.

Please read carefully and obey strictly.



Relevant matters must be obeyed for the smooth installation and use.

- Non-compliance may cause the problems with vehicle. Please do not install that is not recorded in this instruction.
- Please forgive that we are not responsible for any consequences arising from the installation not according to our installation instruction.











2. Draw the installation position of the bracket on the fender.

3. Remove the screws on a part of the mudguard.





4. Cut off the excess mudguard and trim it clean.







5. Install the bracket and fix it with an air gun.



6. At the front, middle, and rear of the car bottom Install three brackets.



## 7. Prepare to install the pedal





8.Remove the parts on the mudguard.





9. Install the pedal, and open the door to check the height.

10. Install a fixed pedal.





11. Reconfirm the installation height of the pedal.



12. Pedal fixed installation completed



13. Complete the pedal installation.