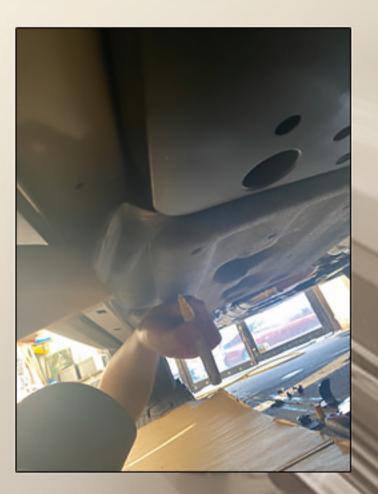

n carefully before using our product and be sure to fully understand the contents mentioned above for subsequent installation.

In addition, please keep properly the installation instruction for product maintenance in future.

## **Attentions**

• The following symbols are used in this installation instruction.



Relevant matters must be obeyed for safety.

Non-compliance may result in injury or other accidents.

Please read carefully and obey strictly.



Relevant matters must be obeyed for the smooth installation and use.

- Non-compliance may cause the problems with vehicle. Please do not install that is not recorded in this instruction.
- Please forgive that we are not responsible for any consequences arising from the installation not according to our installation instruction.











2. Draw the installation position of the bracket on the fender.

3. Remove the screws on a part of the mudguard.





4. Cut off the excess mudguard and trim it clean.







5. Install the bracket and fix it with an air gun.



6. At the front, middle, and rear of the car bottom Install three brackets.



## 7. Prepare to install the pedal





8.Remove the parts on the mudguard.





9. Install the pedal, and open the door to check the height.

10. Install a fixed pedal.





11. Reconfirm the installation height of the pedal.



12. Pedal fixed installation completed



13. Complete the pedal installation.