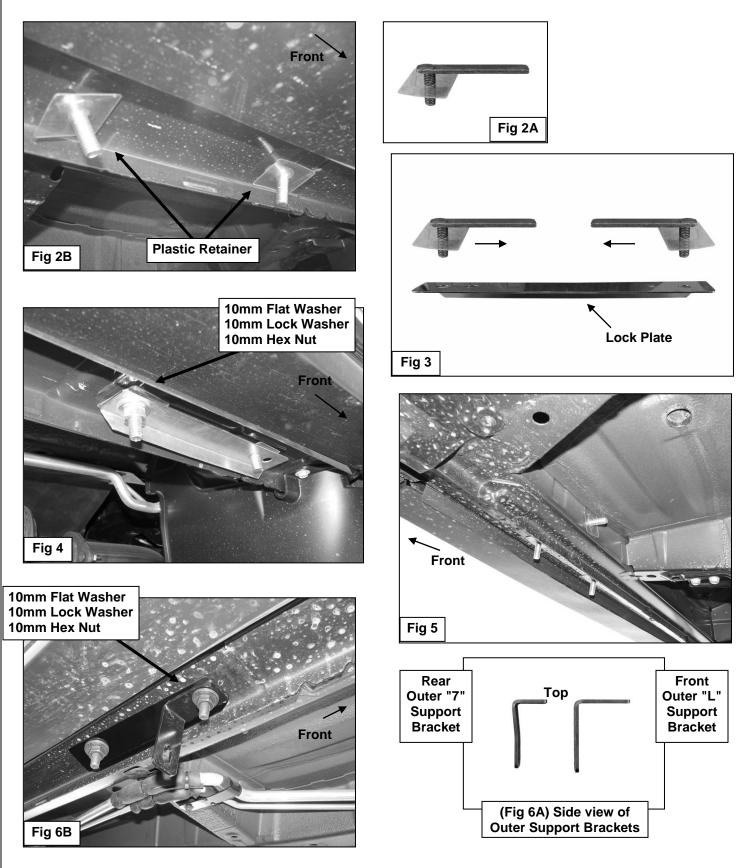

### PROCEDURE:

- 1. REMOVE CONTENTS FROM BOX. VERIFY ALL PARTS ARE PRESENT. READ INSTRUCTIONS CAREFULLY.
- 2. Start installation on the passenger side of the vehicle. Locate and remove the (2) rubber plugs in the bottom of the outer frame channel closest to the front wheel opening, (Figure 1).
- 3. Select (2) 10mm Bolt Plates and (2) 10mm Plastic Retainers, (Figure 2A). Partially thread the Retainers onto the Bolt Plates. NOTE: The Plastic Retainer is designed to help hold the Bolt Plate in place during Bracket installation.
- Insert (1) Bolt Plate into the first-forward hole with the plate pointed toward the rear of the vehicle, (Figure 2B). Thread the Plastic Retainer down tight against the body panel. Repeat to install the next Bolt Plate into the second hole with the Plate pointed toward the front of the vehicle, (Figure 3). IMPORTANT: The Plates on the (2) Bolt Plates must be pointed toward each other, (Figure 3).
- 5. Select (1) Lock Plate, (Figure 3). Slide the Lock Plate over the (2) Bolt Plates with the bent side toward the pinch weld. Attach the Lock Plate to the <u>rear</u> Bolt Plate only with (1) 10mm Flat Washer, (1) 10mm Lock Washer and (1) 10mm Hex Nut, (Figure 4). Tighten the Hex Nut at this time.
- 6. Locate the round hole in the back of the outer frame channel directly behind the previously installed Bolt Plates, (Figure 5). Remove the rubber plug. Select (1) 10mm Bolt Plate and (1) 10mm Plastic Retainer, (Figure 2A). Partially thread the Retainer onto the Bolt Plate. Insert the Bolt Plate into the hole and tighten the Retainer as previously described.

**IMPORTANT**: Mounting areas may be covered with undercoating. Scrape excess undercoating from body panel at all mounting locations. Brackets must mount flat against body panels.

- Select (1) Front "L" Support Bracket, (Figure 6A). Attach the shorter leg on the Support Bracket to the front Bolt Plate with (1) 10mm Flat Washer, (1) 10mm Lock Washer and (1) 10mm Hex Nut, (Figure 6B). Leave hardware loose at this time.
- Select the passenger side Front Mounting Bracket. Attach the Bracket to the Bolt Plate in the back of the frame channel first with (1) 10mm Flat Washer, (1) 10mm Lock Washer and (1) 10mm Hex Nut, (Figure 7). Attach the Mounting Bracket to the back of the "L" Support Bracket with (1) 8mm Hex Bolt, (2) 8mm Flat Washers, (1) 8mm Lock Washer and (1) 8mm Hex Nut, (Figures 7 & 8). Do not tighten hardware at this time.
- Next, locate the factory holes in the bottom of the inner frame channel directly behind the tie down loop where the frame is joined together. Determine the correct factory hole to use:
  Passenger side installation: Use the 2nd factory hole <u>back</u> from the loop, (Figure 10).
  Driver side installation: Use the factory hole closest to the loop, (Figure 9B).
- Select (1) 10mm Bolt Plate and (1) 10mm Plastic Retainer, (Figure 9A). Partially thread the Retainer onto the Bolt Plate. Insert the Bolt Plate into the correct factory hole in the frame channel as identified in Step 9, (Figures 9B & 10). IMPORTANT: The driver side and passenger side Front Inner Support Brackets do not install in the same manner.
- 11. Select the correct Inner Front Support Bracket, (Figure 11). Attach the 90-degree bent end of the Support Bracket to the Bolt Plate in the frame channel with (1) 10mm Flat Washer, (1) 10mm Lock Washer and (1) 10mm Hex Nut, (Figure 12). Bolt the outer end of the Support Bracket to the front Mounting Bracket with (1) 8mm Hex Bolt, (2) 8mm Flat Washers, (1) 8mm Lock Washer and (1) 8mm Hex Nut, (Figure 12). Do not tighten hardware at this time.

Attach the driver side inner Support Bracket to the front of the Front Mounting Bracket, (Figure 12). Attach the passenger side Inner Support Bracket to the back of the Front Mounting Bracket, (Figure 10).