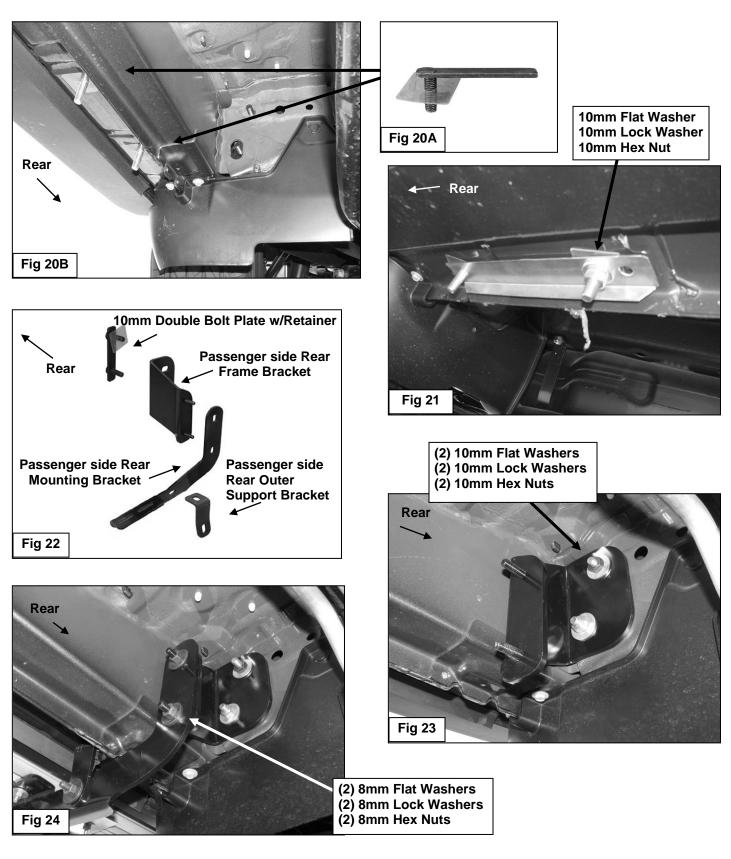

- 15. Move to the rear mounting location in front of the passenger side rear tire opening. Locate the large oval and the round holes in the inner body panel in front of the rear tire, (Figure 18). Select (1) 10mm Double Bolt Plate and (1) 10mm Plastic Retainer, (Figure 19A). Insert the Bolt Plate into the oval hole and up and out of the smaller round hole above it. Thread the Plastic Retainer onto the Bolt Plate in the round hole only, (Figure 19B).
- 16. Locate the last (2) round holes along the floor panel, (Figure 18). Repeat Steps 2—5 to install the (2) Bolt Plates and Lock Plate, (Figures 20A & 20B). NOTE: Attach the Lock Plate to the front Bolt Plate only with (1) 10mm Flat Washer, (1) 10mm Lock Washer and (1) 10mm Hex Nut, (Figure 21). Tighten the Hex Nut at this time.
- Select the passenger side rear Frame Bracket, (Figure 22). Attach the Frame Bracket to the Double Bolt Plate with (2) 10mm Flat Washers, (2) 10mm Lock Washers and (2) 10mm Hex Nuts, (Figure 23). Do not tighten hardware at this time. Next, attach the driver side Rear Mounting Bracket to the front of the Frame Bracket with (2) 8mm Flat Washers, (2) 8mm Lock Washers and (2) 8mm Hex Nuts, (Figure 24). Do not tighten hardware at this time.
- Select the passenger side "7" Rear Support Bracket, (Figure 25). Attach the Support Bracket to the rear Bolt Plate with (1) 10mm Flat Washer, (1) 10mm Lock Washer and (1) 10mm Hex Nut, (Figures 22 & 26). Do not tighten hardware. Line up the remaining hole in the Rear Bracket with the "7" Rear Support Bracket. Bolt the Mounting Bracket to the back of the "7" Rear Support Bracket with (1) 8mm Hex Bolt, (2) 8mm Flat Washers, (1) 8mm Lock Washer and (1) 8mm Hex Nut, (Figure 26). Do not tighten hardware at this time.
- 19. Carefully unwrap the Running Boards and select the passenger side Running Board. Insert (6) 6mm T-Bolts into the slots in the ends of the channels, (3 T-Bolts per slot), on the bottom of the Running Board, (Figure 27). Hold the Running Board up in the approximate position and slide the T-Bolts down the slots to line up with the Brackets. Tilt the Running Board up at a slight angle to clear the slots in the Brackets. Secure the Running Board to the Brackets with (6) 6mm Flat Washers, (6) 6mm Lock Washers and (6) 6mm Hex Nuts, (Figure 28). NOTE: The Running Board is designed to fit close to the vehicle. It may be necessary to loosen the Mounting Brackets and tilt the Brackets downward to insert the Running Board. Do not fully tighten hardware at this time.
- **20.** Level and adjust the Running Board and tighten all hardware.
- 21. Repeat Steps 2-20 for driver side Running Board installation.