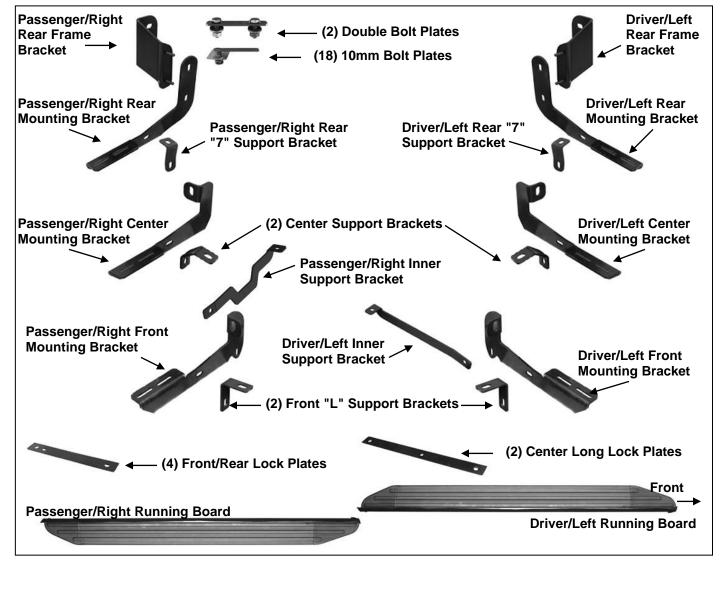

### Parts List:

| 1Driver/Left Running Board4Front and Rear Locking Plates1Passenger/Right Running Board2Long Center Locking Plates1Driver/Left Front Mounting Bracket210mm Double Bolt Plates1Passenger/Right Front Mounting Bracket1810mm Low Profile Single Bolt Plates1Driver/Left Front Long Inner Support Bracket1810mm Plastic Retainers1Passenger/Right Front Short Inner Support Bracket2210mm x 27mm OD x 3mm Flat Washers2Front "L" Outer Support Brackets2210mm Lock Washers1Driver/Left Center Mounting Bracket2210mm Hex Nuts1Passenger/Right Center Mounting Bracket88-1.25mm x 30mm Hex Bolts2Center Support Brackets208mm x 28mm OD x 3mm Flat Washers1Driver/Left Rear Frame Mounting Bracket128mm Lock Washers1Driver/Left Rear Frame Mounting Bracket128mm Hex Nuts1Driver/Left Rear Frame Mounting Bracket126-1.0mm x 20mm T-Bolts1Driver/Left Rear Mounting Bracket126mm x 22mm OD x 2mm Flat Washers1Driver/Left Rear Mounting Bracket126mm Lock Washers1Driver/Left Rear Mounting Bracket126mm X 22mm OD x 2mm Flat Washers1Driver/Left Rear Mounting Bracket126mm Lock Washers1Driver/Left Rear "7" Outer Support Bracket126mm Lock Washers1Driver/Left Rear "7" Outer Support Bracket126mm Lock Washers1 <t< th=""><th></th><th></th><th></th><th></th></t<> |   |                                                   |    |                                     |
|----------------------------------------------------------------------------------------------------------------------------------------------------------------------------------------------------------------------------------------------------------------------------------------------------------------------------------------------------------------------------------------------------------------------------------------------------------------------------------------------------------------------------------------------------------------------------------------------------------------------------------------------------------------------------------------------------------------------------------------------------------------------------------------------------------------------------------------------------------------------------------------------------------------------------------------------------------------------------------------------------------------------------------------------------------------------------------------------------------------------------------------------------------------------------------------------------------------------------------------------------------------------|---|---------------------------------------------------|----|-------------------------------------|
| 1Driver/Left Front Mounting Bracket210mm Double Bolt Plates1Passenger/Right Front Mounting Bracket1810mm Low Profile Single Bolt Plates1Driver/Left Front Long Inner Support Bracket1810mm Plastic Retainers1Passenger/Right Front Short Inner Support Bracket2210mm x 27mm OD x 3mm Flat Washers2Front "L" Outer Support Brackets2210mm Lock Washers1Driver/Left Center Mounting Bracket2210mm Hex Nuts1Passenger/Right Center Mounting Bracket88-1.25mm x 30mm Hex Bolts2Center Support Brackets208mm x 28mm OD x 3mm Flat Washers1Driver/Left Rear Frame Mounting Bracket128mm Lock Washers1Driver/Left Rear Frame Mounting Bracket128mm Lock Washers1Driver/Left Rear Frame Mounting Bracket128mm Hex Nuts1Driver/Left Rear Frame Mounting Bracket128mm Hex Nuts1Driver/Left Rear Frame Mounting Bracket126-1.0mm x 20mm T-Bolts1Passenger/Right Rear Mounting Bracket126mm x 22mm OD x 2mm Flat Washers1Driver/Left Rear "7" Outer Support Bracket126mm Lock Washers1Driver/Left Rear "7" Outer Support Bracket126mm Lock Washers                                                                                                                                                                                                                               | 1 | Driver/Left Running Board                         | 4  | Front and Rear Locking Plates       |
| 1Passenger/Right Front Mounting Bracket1810mm Low Profile Single Bolt Plates1Driver/Left Front Long Inner Support Bracket1810mm Plastic Retainers1Passenger/Right Front Short Inner Support Bracket2210mm x 27mm OD x 3mm Flat Washers2Front "L" Outer Support Brackets2210mm Lock Washers1Driver/Left Center Mounting Bracket2210mm Hex Nuts1Passenger/Right Center Mounting Bracket2210mm Hex Nuts2Center Support Brackets208mm x 28mm OD x 3mm Flat Washers1Driver/Left Rear Frame Mounting Bracket128mm Lock Washers1Driver/Left Rear Frame Mounting Bracket128mm Lock Washers1Driver/Left Rear Frame Mounting Bracket128mm Hex Nuts1Driver/Left Rear Frame Mounting Bracket128mm Hex Nuts1Driver/Left Rear Frame Mounting Bracket126-1.0mm x 20mm T-Bolts1Driver/Left Rear Mounting Bracket126mm x 22mm OD x 2mm Flat Washers1Driver/Left Rear "7" Outer Support Bracket126mm Lock Washers                                                                                                                                                                                                                                                                                                                                                                      | 1 | Passenger/Right Running Board                     | 2  | Long Center Locking Plates          |
| 1Driver/Left Front Long Inner Support Bracket1810mm Plastic Retainers1Passenger/Right Front Short Inner Support Bracket2210mm x 27mm OD x 3mm Flat Washers2Front "L" Outer Support Brackets2210mm Lock Washers1Driver/Left Center Mounting Bracket2210mm Hex Nuts1Passenger/Right Center Mounting Bracket88-1.25mm x 30mm Hex Bolts2Center Support Brackets208mm x 28mm OD x 3mm Flat Washers1Driver/Left Rear Frame Mounting Bracket128mm Lock Washers1Driver/Left Rear Frame Mounting Bracket128mm Lock Washers1Driver/Left Rear Frame Mounting Bracket128mm Hex Nuts1Driver/Left Rear Frame Mounting Bracket128mm Hex Nuts1Driver/Left Rear Mounting Bracket126-1.0mm x 20mm T-Bolts1Driver/Left Rear Mounting Bracket126mm x 22mm OD x 2mm Flat Washers1Driver/Left Rear Trame Mounting Bracket126mm Lock Washers                                                                                                                                                                                                                                                                                                                                                                                                                                                | 1 | Driver/Left Front Mounting Bracket                | 2  | 10mm Double Bolt Plates             |
| 1Passenger/Right Front Short Inner Support Bracket2210mm x 27mm OD x 3mm Flat Washers2Front "L" Outer Support Brackets2210mm Lock Washers1Driver/Left Center Mounting Bracket2210mm Hex Nuts1Passenger/Right Center Mounting Bracket88-1.25mm x 30mm Hex Bolts2Center Support Brackets208mm x 28mm OD x 3mm Flat Washers1Driver/Left Rear Frame Mounting Bracket128mm Lock Washers1Driver/Left Rear Frame Mounting Bracket128mm Hex Nuts1Passenger/Right Rear Frame Mounting Bracket128mm Hex Nuts1Driver/Left Rear Mounting Bracket126-1.0mm x 20mm T-Bolts1Driver/Left Rear Mounting Bracket126mm x 22mm OD x 2mm Flat Washers1Driver/Left Rear "7" Outer Support Bracket126mm Lock Washers                                                                                                                                                                                                                                                                                                                                                                                                                                                                                                                                                                        | 1 | Passenger/Right Front Mounting Bracket            | 18 | 10mm Low Profile Single Bolt Plates |
| 2Front "L" Outer Support Brackets2210mm Lock Washers1Driver/Left Center Mounting Bracket2210mm Hex Nuts1Passenger/Right Center Mounting Bracket88-1.25mm x 30mm Hex Bolts2Center Support Brackets208mm x 28mm OD x 3mm Flat Washers1Driver/Left Rear Frame Mounting Bracket128mm Lock Washers1Driver/Left Rear Frame Mounting Bracket128mm Hex Nuts1Driver/Left Rear Frame Mounting Bracket128mm Hex Nuts1Driver/Left Rear Mounting Bracket126-1.0mm x 20mm T-Bolts1Driver/Left Rear Mounting Bracket126mm x 22mm OD x 2mm Flat Washers1Driver/Left Rear "7" Outer Support Bracket126mm Lock Washers                                                                                                                                                                                                                                                                                                                                                                                                                                                                                                                                                                                                                                                                 | 1 | Driver/Left Front Long Inner Support Bracket      | 18 | 10mm Plastic Retainers              |
| 1Driver/Left Center Mounting Bracket2210mm Hex Nuts1Passenger/Right Center Mounting Bracket88-1.25mm x 30mm Hex Bolts2Center Support Brackets208mm x 28mm OD x 3mm Flat Washers1Driver/Left Rear Frame Mounting Bracket128mm Lock Washers1Passenger/Right Rear Frame Mounting Bracket128mm Hex Nuts1Driver/Left Rear Mounting Bracket126-1.0mm x 20mm T-Bolts1Driver/Left Rear Mounting Bracket126mm x 22mm OD x 2mm Flat Washers1Driver/Left Rear "7" Outer Support Bracket126mm Lock Washers                                                                                                                                                                                                                                                                                                                                                                                                                                                                                                                                                                                                                                                                                                                                                                       | 1 | Passenger/Right Front Short Inner Support Bracket | 22 | 10mm x 27mm OD x 3mm Flat Washers   |
| 1Passenger/Right Center Mounting Bracket88-1.25mm x 30mm Hex Bolts2Center Support Brackets208mm x 28mm OD x 3mm Flat Washers1Driver/Left Rear Frame Mounting Bracket128mm Lock Washers1Passenger/Right Rear Frame Mounting Bracket128mm Hex Nuts1Driver/Left Rear Mounting Bracket126-1.0mm x 20mm T-Bolts1Driver/Left Rear Mounting Bracket126mm x 22mm OD x 2mm Flat Washers1Driver/Left Rear "7" Outer Support Bracket126mm Lock Washers                                                                                                                                                                                                                                                                                                                                                                                                                                                                                                                                                                                                                                                                                                                                                                                                                          | 2 | Front "L" Outer Support Brackets                  | 22 | 10mm Lock Washers                   |
| 2Center Support Brackets208mm x 28mm OD x 3mm Flat Washers1Driver/Left Rear Frame Mounting Bracket128mm Lock Washers1Passenger/Right Rear Frame Mounting Bracket128mm Hex Nuts1Driver/Left Rear Mounting Bracket126-1.0mm x 20mm T-Bolts1Passenger/Right Rear Mounting Bracket126mm x 22mm OD x 2mm Flat Washers1Driver/Left Rear "7" Outer Support Bracket126mm Lock Washers                                                                                                                                                                                                                                                                                                                                                                                                                                                                                                                                                                                                                                                                                                                                                                                                                                                                                        | 1 | Driver/Left Center Mounting Bracket               | 22 | 10mm Hex Nuts                       |
| 1Driver/Left Rear Frame Mounting Bracket128mm Lock Washers1Passenger/Right Rear Frame Mounting Bracket128mm Hex Nuts1Driver/Left Rear Mounting Bracket126-1.0mm x 20mm T-Bolts1Passenger/Right Rear Mounting Bracket126mm x 22mm OD x 2mm Flat Washers1Driver/Left Rear "7" Outer Support Bracket126mm Lock Washers                                                                                                                                                                                                                                                                                                                                                                                                                                                                                                                                                                                                                                                                                                                                                                                                                                                                                                                                                  | 1 | Passenger/Right Center Mounting Bracket           | 8  | 8-1.25mm x 30mm Hex Bolts           |
| 1Passenger/Right Rear Frame Mounting Bracket128mm Hex Nuts1Driver/Left Rear Mounting Bracket126-1.0mm x 20mm T-Bolts1Passenger/Right Rear Mounting Bracket126mm x 22mm OD x 2mm Flat Washers1Driver/Left Rear "7" Outer Support Bracket126mm Lock Washers                                                                                                                                                                                                                                                                                                                                                                                                                                                                                                                                                                                                                                                                                                                                                                                                                                                                                                                                                                                                            | 2 | Center Support Brackets                           | 20 | 8mm x 28mm OD x 3mm Flat Washers    |
| 1    Driver/Left Rear Mounting Bracket    12    6-1.0mm x 20mm T-Bolts      1    Passenger/Right Rear Mounting Bracket    12    6mm x 22mm OD x 2mm Flat Washers      1    Driver/Left Rear "7" Outer Support Bracket    12    6mm Lock Washers                                                                                                                                                                                                                                                                                                                                                                                                                                                                                                                                                                                                                                                                                                                                                                                                                                                                                                                                                                                                                      | 1 | Driver/Left Rear Frame Mounting Bracket           | 12 | 8mm Lock Washers                    |
| 1    Passenger/Right Rear Mounting Bracket    12    6mm x 22mm OD x 2mm Flat Washers      1    Driver/Left Rear "7" Outer Support Bracket    12    6mm Lock Washers                                                                                                                                                                                                                                                                                                                                                                                                                                                                                                                                                                                                                                                                                                                                                                                                                                                                                                                                                                                                                                                                                                  | 1 | Passenger/Right Rear Frame Mounting Bracket       | 12 | 8mm Hex Nuts                        |
| 1      Driver/Left Rear "7" Outer Support Bracket      12      6mm Lock Washers                                                                                                                                                                                                                                                                                                                                                                                                                                                                                                                                                                                                                                                                                                                                                                                                                                                                                                                                                                                                                                                                                                                                                                                      | 1 | Driver/Left Rear Mounting Bracket                 | 12 | 6-1.0mm x 20mm T-Bolts              |
|                                                                                                                                                                                                                                                                                                                                                                                                                                                                                                                                                                                                                                                                                                                                                                                                                                                                                                                                                                                                                                                                                                                                                                                                                                                                      | 1 | Passenger/Right Rear Mounting Bracket             | 12 | 6mm x 22mm OD x 2mm Flat Washers    |
| 1 Passenger/Right Rear "7" Outer Support Bracket 12 6mm Hex Nuts                                                                                                                                                                                                                                                                                                                                                                                                                                                                                                                                                                                                                                                                                                                                                                                                                                                                                                                                                                                                                                                                                                                                                                                                     | 1 | Driver/Left Rear "7" Outer Support Bracket        | 12 | 6mm Lock Washers                    |
|                                                                                                                                                                                                                                                                                                                                                                                                                                                                                                                                                                                                                                                                                                                                                                                                                                                                                                                                                                                                                                                                                                                                                                                                                                                                      | 1 | Passenger/Right Rear "7" Outer Support Bracket    | 12 | 6mm Hex Nuts                        |