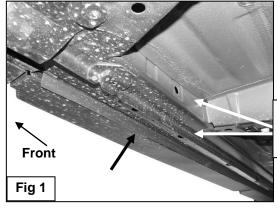

### PROCEDURE:

- 1. REMOVE CONTENTS FROM BOX. VERIFY ALL PARTS ARE PRESENT. READ INSTRUCTIONS CAREFULLY.
- 2. Start installation on the passenger side of the vehicle. Locate and remove the (2) rubber plugs in the bottom of the outer frame channel closest to the front wheel opening, (Figure 1).
- 3. Select (2) 10mm Bolt Plates and (2) 10mm Plastic Retainers, (Figure 2A). Partially thread the Retainers onto the Bolt Plates. NOTE: The Plastic Retainer is designed to help hold the Bolt Plate in place during Bracket installation.
- Insert (1) Bolt Plate into the first-forward hole with the plate pointed toward the rear of the vehicle, (Figure 2B). Thread the Plastic Retainer down tight against the body panel. Repeat to install the next Bolt Plate into the second hole with the Plate pointed toward the front of the vehicle, (Figure 3). IMPORTANT: The Plates on the (2) Bolt Plates must be pointed toward each other, (Figure 3).
- 5. Select (1) Lock Plate, (Figure 3). Slide the Lock Plate over the (2) Bolt Plates with the bent side toward the pinch weld. Attach the Lock Plate to the <u>rear</u> Bolt Plate only with (1) 10mm Flat Washer, (1) 10mm Lock Washer and (1) 10mm Hex Nut, (Figure 4). Tighten the Hex Nut at this time.
- 6. Locate the round hole in the back of the outer frame channel directly behind the previously installed Bolt Plates, (Figure 5). Remove the rubber plug. Select (1) 10mm Bolt Plate and (1) 10mm Plastic Retainer, (Figure 2A). Partially thread the Retainer onto the Bolt Plate. Insert the Bolt Plate into the hole and tighten the Retainer as previously described.