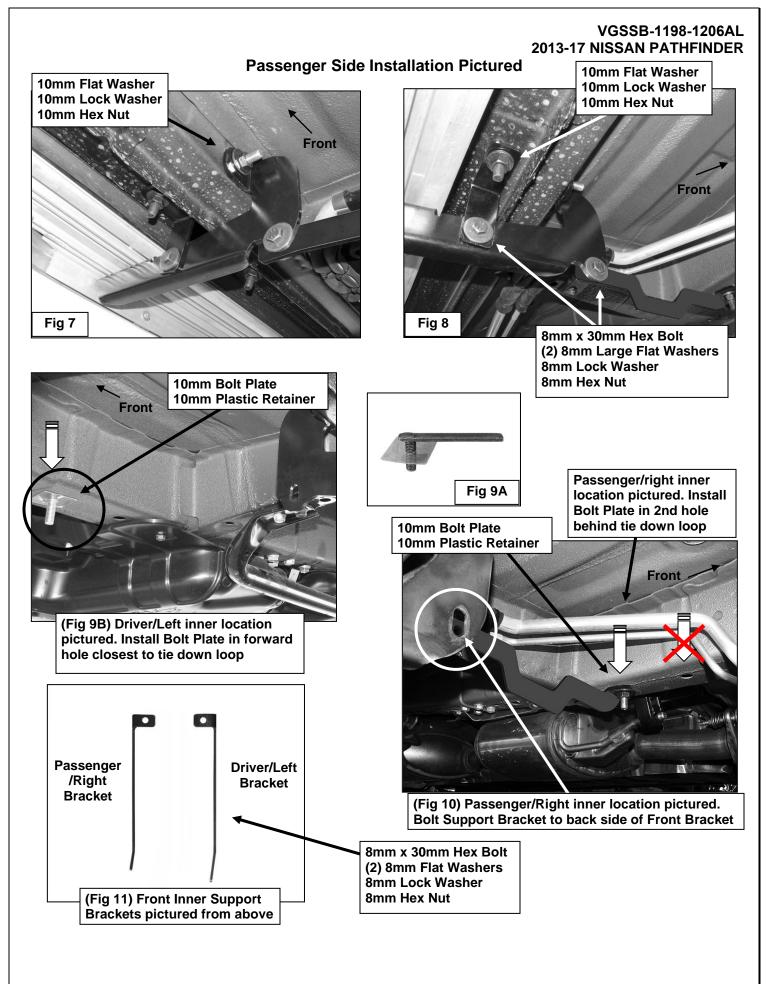

**IMPORTANT**: Mounting areas may be covered with undercoating. Scrape excess undercoating from body panel at all mounting locations. Brackets must mount flat against body panels.

- Select (1) Front "L" Support Bracket, (Figure 6A). Attach the shorter leg on the Support Bracket to the front Bolt Plate with (1) 10mm Flat Washer, (1) 10mm Lock Washer and (1) 10mm Hex Nut, (Figure 6B). Leave hardware loose at this time.
- Select the passenger side Front Mounting Bracket. Attach the Bracket to the Bolt Plate in the back of the frame channel first with (1) 10mm Flat Washer, (1) 10mm Lock Washer and (1) 10mm Hex Nut, (Figure 7). Attach the Mounting Bracket to the back of the "L" Support Bracket with (1) 8mm Hex Bolt, (2) 8mm Flat Washers, (1) 8mm Lock Washer and (1) 8mm Hex Nut, (Figures 7 & 8). Do not tighten hardware at this time.
- Next, locate the factory holes in the bottom of the inner frame channel directly behind the tie down loop where the frame is joined together. Determine the correct factory hole to use:
  Passenger side installation: Use the 2nd factory hole <u>back</u> from the loop, (Figure 10).
  Driver side installation: Use the factory hole closest to the loop, (Figure 9B).
- Select (1) 10mm Bolt Plate and (1) 10mm Plastic Retainer, (Figure 9A). Partially thread the Retainer onto the Bolt Plate. Insert the Bolt Plate into the correct factory hole in the frame channel as identified in Step 9, (Figures 9B & 10). IMPORTANT: The driver side and passenger side Front Inner Support Brackets do not install in the same manner.
- 11. Select the correct Inner Front Support Bracket, (Figure 11). Attach the 90-degree bent end of the Support Bracket to the Bolt Plate in the frame channel with (1) 10mm Flat Washer, (1) 10mm Lock Washer and (1) 10mm Hex Nut, (Figure 12). Bolt the outer end of the Support Bracket to the front Mounting Bracket with (1) 8mm Hex Bolt, (2) 8mm Flat Washers, (1) 8mm Lock Washer and (1) 8mm Hex Nut, (Figure 12). Do not tighten hardware at this time.

Attach the driver side inner Support Bracket to the front of the Front Mounting Bracket, (Figure 12). Attach the passenger side Inner Support Bracket to the back of the Front Mounting Bracket, (Figure 10).