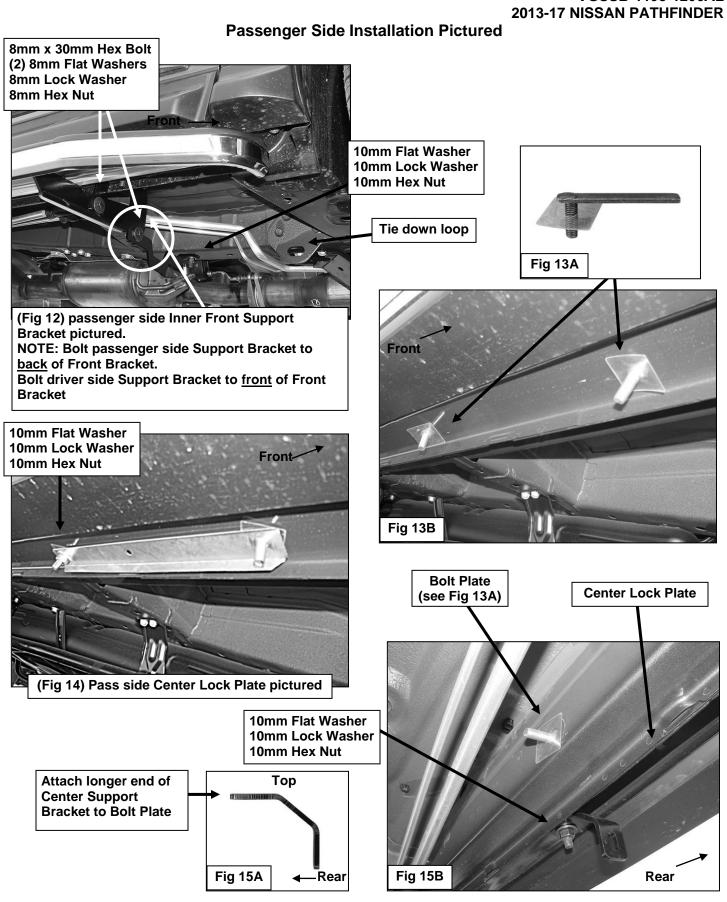

**IMPORTANT**: Mounting areas may be covered with undercoating. Scrape excess undercoating from body panel at all mounting locations. Brackets must mount flat against body panels.

- Select (1) Front "L" Support Bracket, (Figure 6A). Attach the shorter leg on the Support Bracket to the front Bolt Plate with (1) 10mm Flat Washer, (1) 10mm Lock Washer and (1) 10mm Hex Nut, (Figure 6B). Leave hardware loose at this time.
- Select the passenger side Front Mounting Bracket. Attach the Bracket to the Bolt Plate in the back of the frame channel first with (1) 10mm Flat Washer, (1) 10mm Lock Washer and (1) 10mm Hex Nut, (Figure 7). Attach the Mounting Bracket to the back of the "L" Support Bracket with (1) 8mm Hex Bolt, (2) 8mm Flat Washers, (1) 8mm Lock Washer and (1) 8mm Hex Nut, (Figures 7 & 8). Do not tighten hardware at this time.
- Next, locate the factory holes in the bottom of the inner frame channel directly behind the tie down loop where the frame is joined together. Determine the correct factory hole to use:
  Passenger side installation: Use the 2nd factory hole <u>back</u> from the loop, (Figure 10).
  Driver side installation: Use the factory hole closest to the loop, (Figure 9B).
- Select (1) 10mm Bolt Plate and (1) 10mm Plastic Retainer, (Figure 9A). Partially thread the Retainer onto the Bolt Plate. Insert the Bolt Plate into the correct factory hole in the frame channel as identified in Step 9, (Figures 9B & 10). IMPORTANT: The driver side and passenger side Front Inner Support Brackets do not install in the same manner.
- 11. Select the correct Inner Front Support Bracket, (Figure 11). Attach the 90-degree bent end of the Support Bracket to the Bolt Plate in the frame channel with (1) 10mm Flat Washer, (1) 10mm Lock Washer and (1) 10mm Hex Nut, (Figure 12). Bolt the outer end of the Support Bracket to the front Mounting Bracket with (1) 8mm Hex Bolt, (2) 8mm Flat Washers, (1) 8mm Lock Washer and (1) 8mm Hex Nut, (Figure 12). Do not tighten hardware at this time.

Attach the driver side inner Support Bracket to the front of the Front Mounting Bracket, (Figure 12). Attach the passenger side Inner Support Bracket to the back of the Front Mounting Bracket, (Figure 10).

- Move along the side of the vehicle to approximately the center/back of the front door. Locate the single hole in the back of the outer frame channel, (Figure 15B). Remove rubber plug if equipped. Next locate and remove the (2) rubber plugs from the bottom of the outer frame channel. Repeat Steps 2—5 to install the (2) Bolt Plates and (1) Long Center Lock Plate to the bottom of the frame channel, (Figures 13B & 14).
- **13.** Select (1) 10mm Bolt Plate and (1) 10mm Plastic Retainer, **(Figure 13A)**. Partially thread the Retainer onto the Bolt Plate. Insert the Bolt Plate into the hole in the back of the frame channel, **(Figure 15B)**.
- 14. Select (1) Center Support Bracket, (Figure 15A). Attach the long end of the Support Bracket to the forward Bolt Plate in the frame channel with (1) 10mm Flat Washer, (1) 10mm Lock Washer and (1)

10mm Hex Nut, (Figures 15B & 17). Select the passenger side Center Bracket, (Figure 16). Attach the Bracket to the Bolt Plate in the back of the frame channel with (1) 10mm Flat Washer, (1) 10mm Lock Washer and (1) 10mm Hex Nut. Bolt the remaining end of the Support Bracket to the front of the Center Bracket with (1) 8mm Hex Bolt, (2) 8mm Flat Washers, (1) 8mm Lock Washer and (1) 8mm Hex Nut, (Figure 17). Do not tighten hardware at this time.