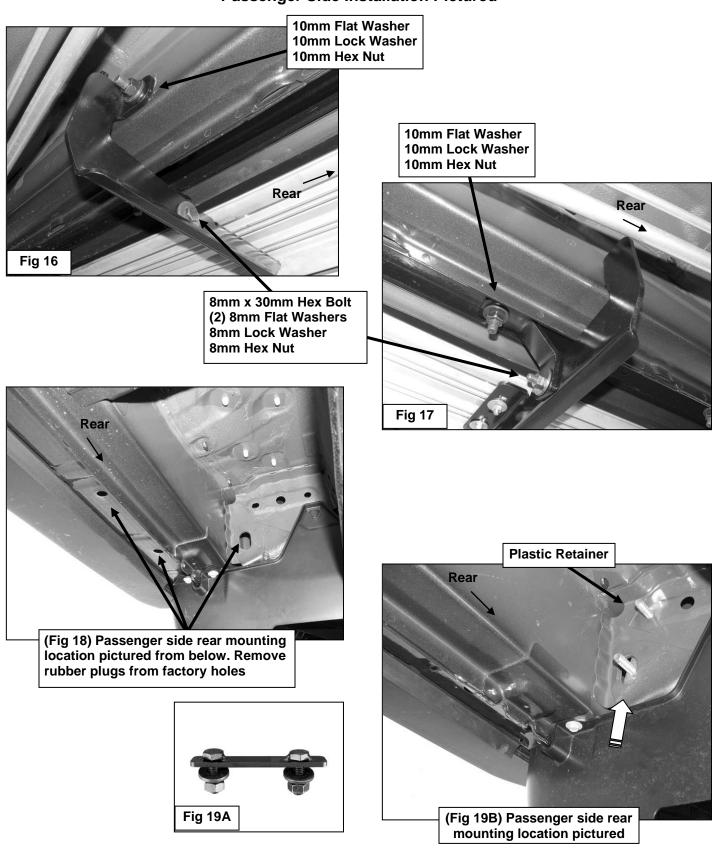

- 15. Move to the rear mounting location in front of the passenger side rear tire opening. Locate the large oval and the round holes in the inner body panel in front of the rear tire, (Figure 18). Select (1) 10mm Double Bolt Plate and (1) 10mm Plastic Retainer, (Figure 19A). Insert the Bolt Plate into the oval hole and up and out of the smaller round hole above it. Thread the Plastic Retainer onto the Bolt Plate in the round hole only, (Figure 19B).
- 16. Locate the last (2) round holes along the floor panel, (Figure 18). Repeat Steps 2—5 to install the (2) Bolt Plates and Lock Plate, (Figures 20A & 20B). NOTE: Attach the Lock Plate to the front Bolt Plate only with (1) 10mm Flat Washer, (1) 10mm Lock Washer and (1) 10mm Hex Nut, (Figure 21). Tighten the Hex Nut at this time.
- Select the passenger side rear Frame Bracket, (Figure 22). Attach the Frame Bracket to the Double Bolt Plate with (2) 10mm Flat Washers, (2) 10mm Lock Washers and (2) 10mm Hex Nuts, (Figure 23). Do not tighten hardware at this time. Next, attach the driver side Rear Mounting Bracket to the front of the Frame Bracket with (2) 8mm Flat Washers, (2) 8mm Lock Washers and (2) 8mm Hex Nuts, (Figure 24). Do not tighten hardware at this time.
- Select the passenger side "7" Rear Support Bracket, (Figure 25). Attach the Support Bracket to the rear Bolt Plate with (1) 10mm Flat Washer, (1) 10mm Lock Washer and (1) 10mm Hex Nut, (Figures 22 & 26). Do not tighten hardware. Line up the remaining hole in the Rear Bracket with the "7" Rear Support Bracket. Bolt the Mounting Bracket to the back of the "7" Rear Support Bracket with (1) 8mm Hex Bolt, (2) 8mm Flat Washers, (1) 8mm Lock Washer and (1) 8mm Hex Nut, (Figure 26). Do not tighten hardware at this time.
- 19. Carefully unwrap the Running Boards and select the passenger side Running Board. Insert (6) 6mm T-Bolts into the slots in the ends of the channels, (3 T-Bolts per slot), on the bottom of the Running Board, (Figure 27). Hold the Running Board up in the approximate position and slide the T-Bolts down the slots to line up with the Brackets. Tilt the Running Board up at a slight angle to clear the slots in the Brackets. Secure the Running Board to the Brackets with (6) 6mm Flat Washers, (6) 6mm Lock Washers and (6) 6mm Hex Nuts, (Figure 28). NOTE: The Running Board is designed to fit close to the vehicle. It may be necessary to loosen the Mounting Brackets and tilt the Brackets downward to insert the Running Board. Do not fully tighten hardware at this time.
- **20.** Level and adjust the Running Board and tighten all hardware.
- 21. Repeat Steps 2-20 for driver side Running Board installation.