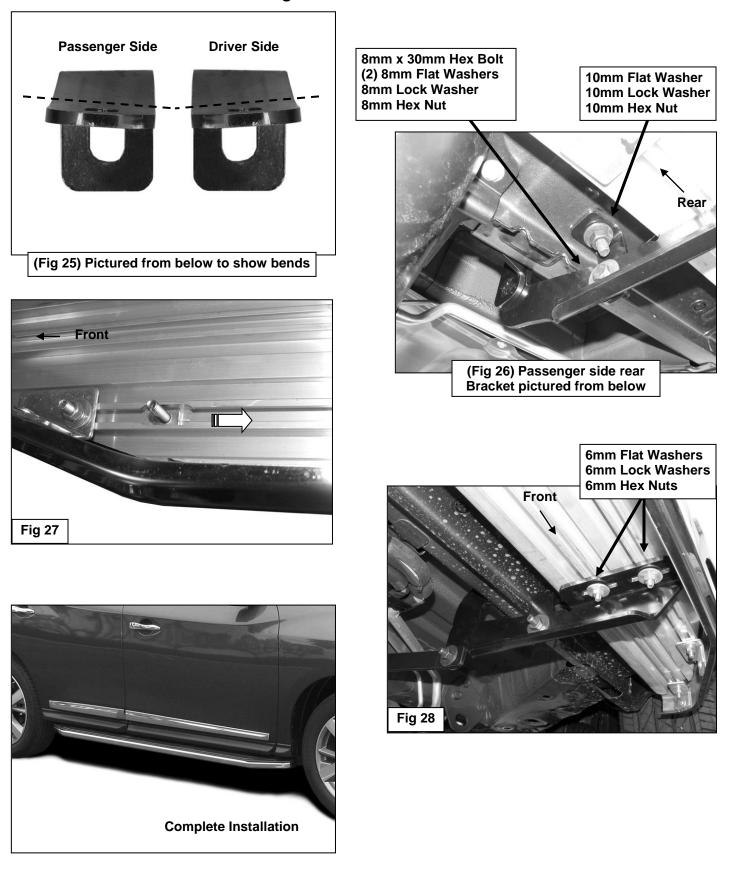

- 15. Move to the rear mounting location in front of the passenger side rear tire opening. Locate the large oval and the round holes in the inner body panel in front of the rear tire, (Figure 18). Select (1) 10mm Double Bolt Plate and (1) 10mm Plastic Retainer, (Figure 19A). Insert the Bolt Plate into the oval hole and up and out of the smaller round hole above it. Thread the Plastic Retainer onto the Bolt Plate in the round hole only, (Figure 19B).
- 16. Locate the last (2) round holes along the floor panel, (Figure 18). Repeat Steps 2—5 to install the (2) Bolt Plates and Lock Plate, (Figures 20A & 20B). NOTE: Attach the Lock Plate to the front Bolt Plate only with (1) 10mm Flat Washer, (1) 10mm Lock Washer and (1) 10mm Hex Nut, (Figure 21). Tighten the Hex Nut at this time.
- Select the passenger side rear Frame Bracket, (Figure 22). Attach the Frame Bracket to the Double Bolt Plate with (2) 10mm Flat Washers, (2) 10mm Lock Washers and (2) 10mm Hex Nuts, (Figure 23). Do not tighten hardware at this time. Next, attach the driver side Rear Mounting Bracket to the front of the Frame Bracket with (2) 8mm Flat Washers, (2) 8mm Lock Washers and (2) 8mm Hex Nuts, (Figure 24). Do not tighten hardware at this time.
- Select the passenger side "7" Rear Support Bracket, (Figure 25). Attach the Support Bracket to the rear Bolt Plate with (1) 10mm Flat Washer, (1) 10mm Lock Washer and (1) 10mm Hex Nut, (Figures 22 & 26). Do not tighten hardware. Line up the remaining hole in the Rear Bracket with the "7" Rear Support Bracket. Bolt the Mounting Bracket to the back of the "7" Rear Support Bracket with (1) 8mm Hex Bolt, (2) 8mm Flat Washers, (1) 8mm Lock Washer and (1) 8mm Hex Nut, (Figure 26). Do not tighten hardware at this time.
- 19. Carefully unwrap the Running Boards and select the passenger side Running Board. Insert (6) 6mm T-Bolts into the slots in the ends of the channels, (3 T-Bolts per slot), on the bottom of the Running Board, (Figure 27). Hold the Running Board up in the approximate position and slide the T-Bolts down the slots to line up with the Brackets. Tilt the Running Board up at a slight angle to clear the slots in the Brackets. Secure the Running Board to the Brackets with (6) 6mm Flat Washers, (6) 6mm Lock Washers and (6) 6mm Hex Nuts, (Figure 28). NOTE: The Running Board is designed to fit close to the vehicle. It may be necessary to loosen the Mounting Brackets and tilt the Brackets downward to insert the Running Board. Do not fully tighten hardware at this time.
- **20.** Level and adjust the Running Board and tighten all hardware.
- 21. Repeat Steps 2-20 for driver side Running Board installation.