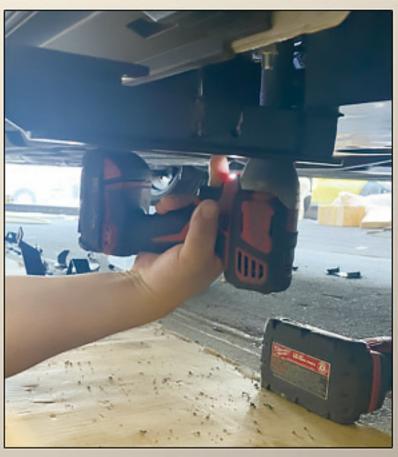

# 4. Cut off the excess mudguard and trim it clean.

5. Install the bracket and fix it with an air gun.

- 6. At the front, middle, and rear of the car bottom Install three brackets.