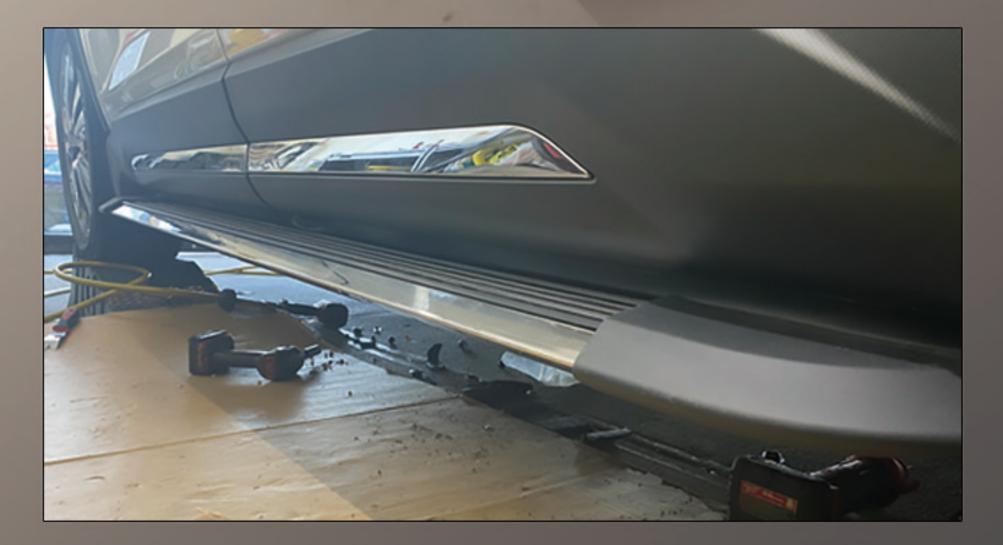

### 12. Pedal fixed installation completed

#### 13. Complete the pedal installation.

Learn more about running boards on our website.