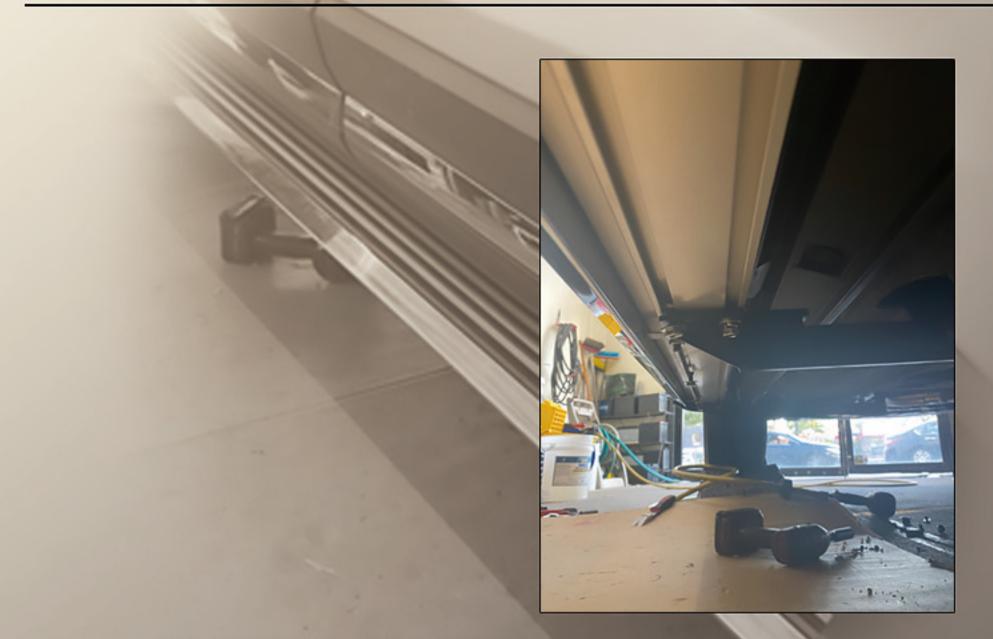

o not install that is not recorded in this instruction.
- Please forgive that we are not responsible for any consequences arising from the installation not according to our installation instruction.



1.Prepare tools and fender brackets.





- 2. Draw the installation position of the bracket on the fender.
- 3. Remove the screws on a part of the mudguard.



# 4. Cut off the excess mudguard and trim it clean.







5. Install the bracket and fix it with an air gun.



- 6. At the front, middle, and rear of the car bottom Install three brackets.

#### 7. Prepare to install the pedal





### 8.Remove the parts on the mudguard.



#### 9. Install the pedal, and open the door to check the height.

#### 10. Install a fixed pedal.





## 11. Reconfirm the installation height of the pedal.



### 12. Pedal fixed installation completed



#### 13. Complete the pedal installation.

Learn more about running boards on our website.