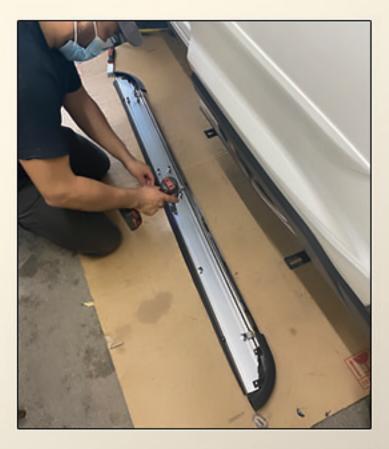

n injury or other accidents. Please read carefully and obey strictly.



Relevant matters must be obeyed for the smooth installation and use.

- Non-compliance may cause the problems with vehicle. Please do not install that is not recorded in this instruction.
- Please forgive that we are not responsible for any consequences arising from the installation not according to our installation instruction.



1.Prepare tools and fender brackets.





- 2. Draw the installation position of the bracket on the fender.
- 3. Remove the screws on a part of the mudguard.



# 4. Cut off the excess mudguard and trim it clean.







5. Install the bracket and fix it with an air gun.



- 6. At the front, middle, and rear of the car bottom Install three brackets.

#### 7. Prepare to install the pedal





### 8.Remove the parts on the mudguard.



#### 9. Install the pedal, and open the door to check the height.

#### 10. Install a fixed pedal.





## 11. Reconfirm the installation height of the pedal.



### 12. Pedal fixed installation completed



#### 13. Complete the pedal installation.

Learn more about running boards on our website.