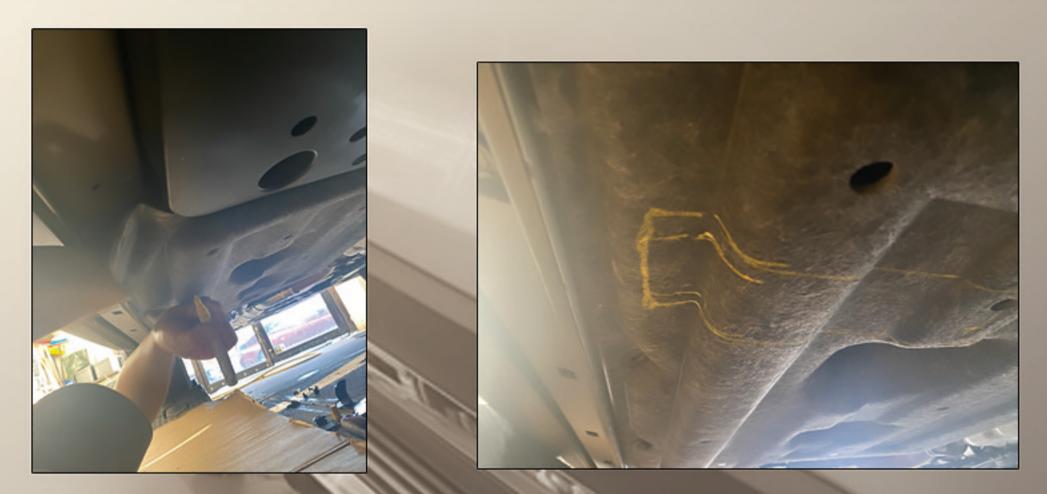

# 4. Cut off the excess mudguard and trim it clean.

5. Install the bracket and fix it with an air gun.

- 6. At the front, middle, and rear of the car bottom Install three brackets.