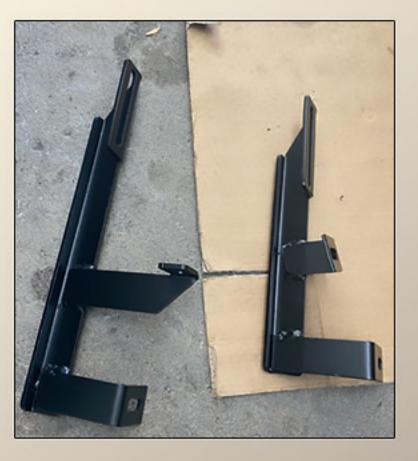

1.Prepare tools and fender brackets.

- 2. Draw the installation position of the bracket on the fender.
- 3. Remove the screws on a part of the mudguard.

# 4. Cut off the excess mudguard and trim it clean.

5. Install the bracket and fix it with an air gun.

- 6. At the front, middle, and rear of the car bottom Install three brackets.