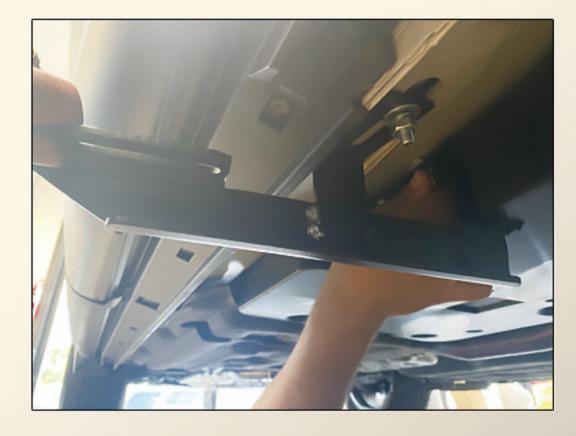

# 4. Cut off the excess mudguard and trim it clean.

5. Install the bracket and fix it with an air gun.

- 6. At the front, middle, and rear of the car bottom Install three brackets.