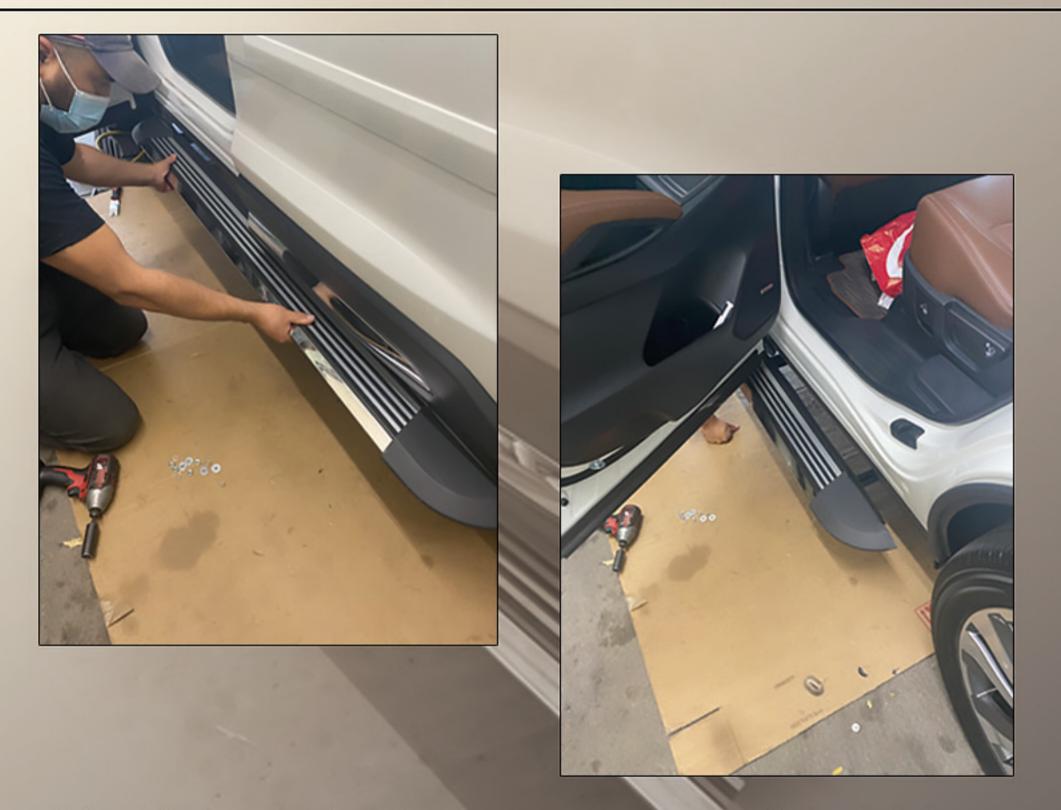

#### 9. Install the pedal, and open the door to check the height.

#### 10. Install a fixed pedal.

## 11. Reconfirm the installation height of the pedal.