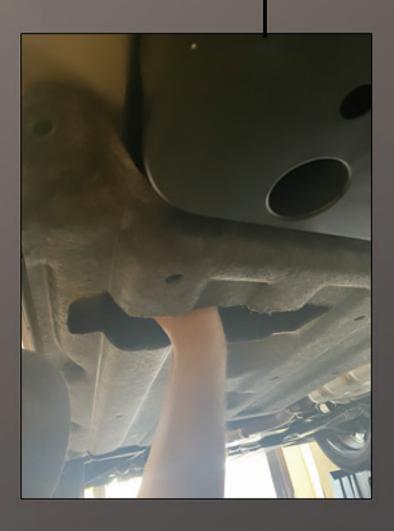

# 4. Cut off the excess mudguard and trim it clean.

5. Install the bracket and fix it with an air gun.

- 6. At the front, middle, and rear of the car bottom Install three brackets.

#### 7. Prepare to install the pedal