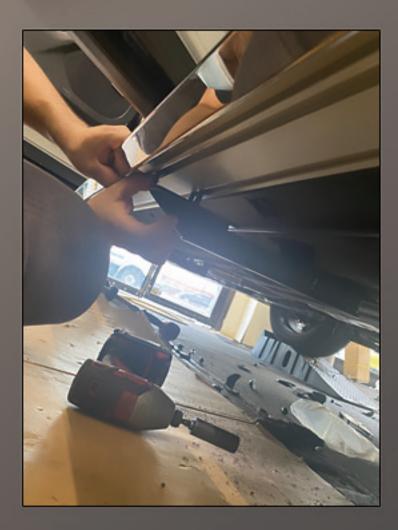

#### 10. Install a fixed pedal.

## 11. Reconfirm the installation height of the pedal.

### 12. Pedal fixed installation completed