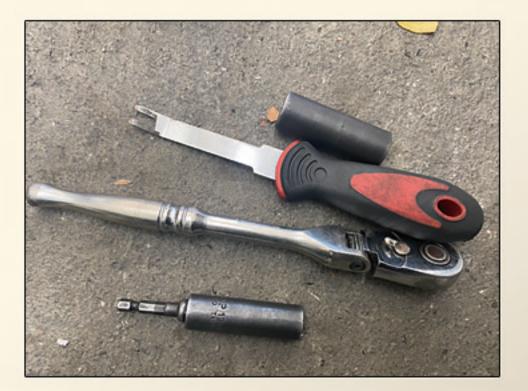

1.Prepare tools and fender brackets.

- 2. Draw the installation position of the bracket on the fender.
- 3. Remove the screws on a part of the mudguard.