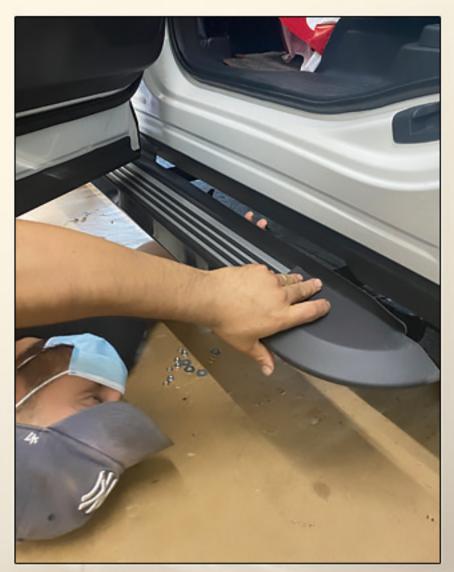

#### 9. Install the pedal, and open the door to check the height.

#### 10. Install a fixed pedal.