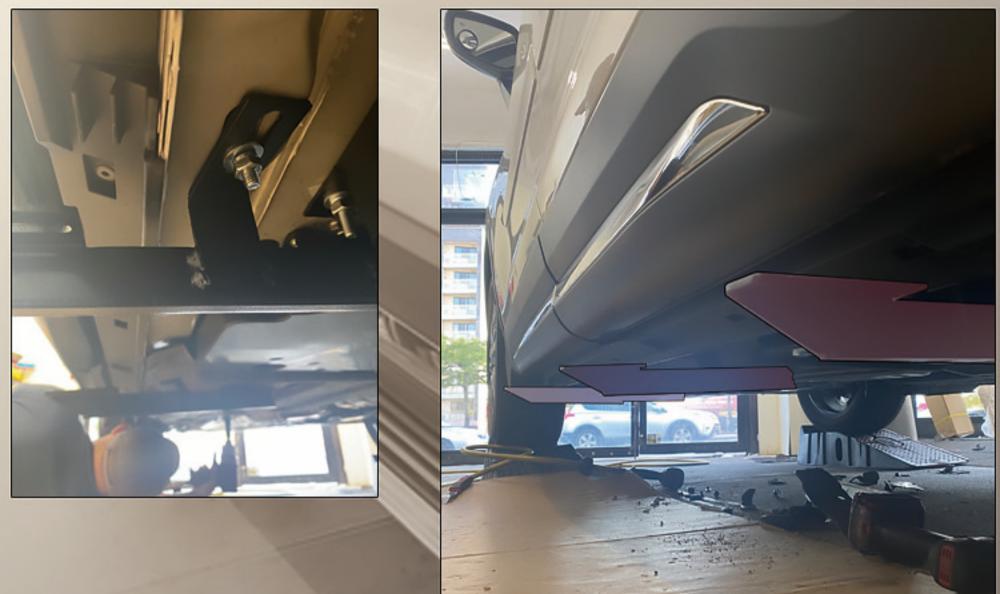

#### 10. Install a fixed pedal.

## 11. Reconfirm the installation height of the pedal.

### 12. Pedal fixed installation completed

#### 13. Complete the pedal installation.

Learn more about running boards on our website.