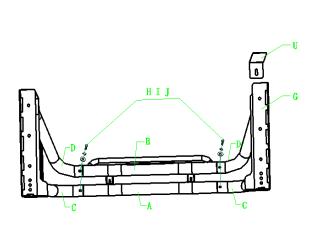

### STOCKTAKE OF PARTS

Check supplied Sports Bar parts and fasteners against BOM, before commencing assembly or modifications to the vehicle.

STOCKTAKE OF PARTS (PARTS LIST IN ILLUSTRATION IS AN EXAMPLE ONLY)

| ITEM | DESCIPTION               | SPECIFICATION                | QTY.           |
|------|--------------------------|------------------------------|----------------|
| Α    | Main body 1 of roll bar  | DIA 76.2, 1.2mm WALL SECTION | 1              |
| В    | Main body 2 of roll bar  | DIA 76.2, 1.2mm WALL SECTION | 1              |
| С    | Main body 3 of roll bar  | DIA 76.2, 1.2mm WALL SECTION | About 2 points |
| D    | Main body 4 of roll bar  | DIA 76.2, 1.2mm WALL SECTION | About 2 points |
| Е    | Main body 5 of roll bar  |                              | 1              |
| F    | Main body 6 of roll bar  |                              | 1              |
| G    | MOUNT bracket 1          |                              | About 2 points |
| Н    | bolt                     | M8*25-8.8                    | 4              |
| I    | Flat washer              | M8                           | 6              |
| J    | Lock washer              | M8                           | 6              |
| K    | Nut                      | M8                           | 2              |
| L    | bolt                     | M6*10                        | 8              |
| М    | Flat washer              | M6                           | 8              |
| N    | bolt                     | M10*25                       | 8              |
| 0    | Round head hexagon screw | M10*40                       | 4              |
| Р    | Flat washer              | M10                          | 12             |
| Q    | Lock washer              | M10                          | 12             |
| R    | Nut                      | M10                          | 8              |
| S    | Rubber Pad               |                              | 4              |
| Т    | bolt                     | M8*30-8.8                    | 2              |
| U    | MOUNT bracket 2          |                              | About 2 points |