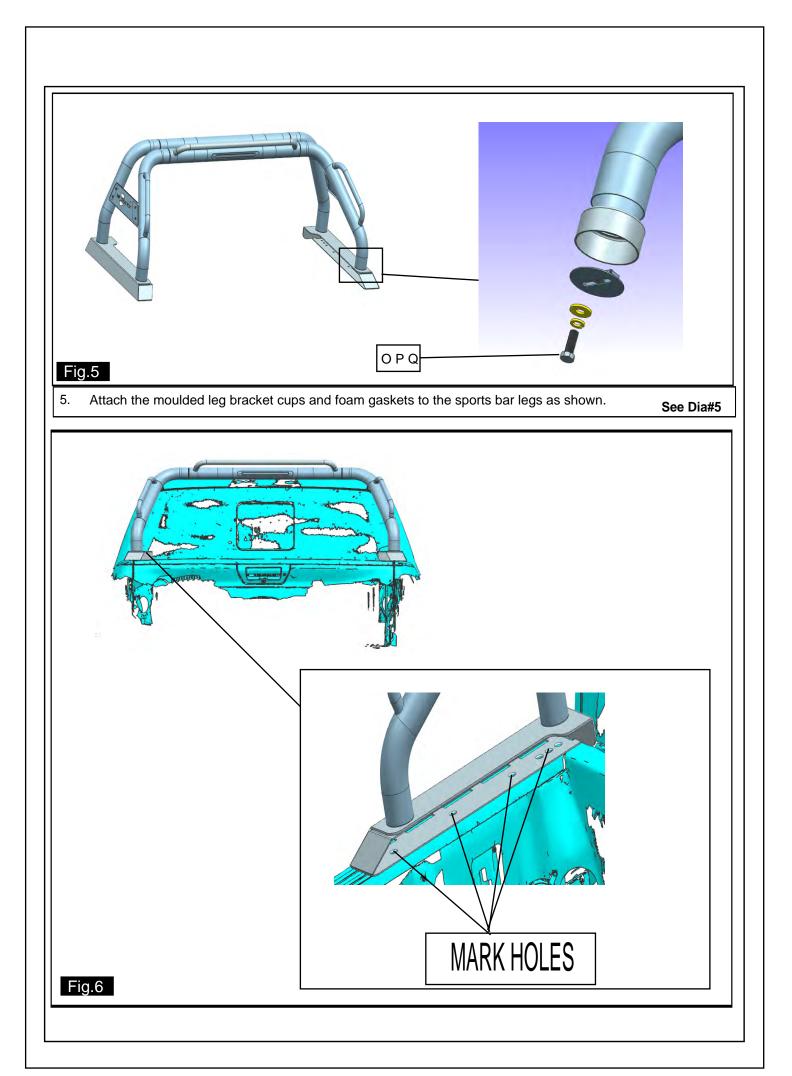

d               |                              | 4              |
| Т    | bolt                     | M8*30-8.8                    | 2              |
| U    | MOUNT bracket 2          |                              | About 2 points |



























1. NOTE: Two people are required to complete installantion. Thoroughly clean and dry the installation areas. See Dia#1



2. Slide rubber sleeves away from join and temporarily secure sports bar top tube to sports bar left and right hand legs using two (2) M8x30 black screws and M8 flat washers and M8 lock washers and M8 nut.



3. Slide rubber sleeves away from join and temporarily secure sports bar top tube to sports bar left and right hand legs using four (4) M8x25 black screws and M8 flat washers and M8 lock washers.

See Dia#3