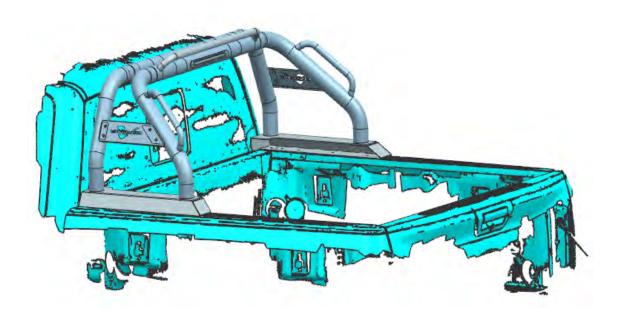

### STOCKTAKE OF PARTS

Check supplied Sports Bar parts and fasteners against BOM, before commencing assembly or modifications to the vehicle.

STOCKTAKE OF PARTS (PARTS LIST IN ILLUSTRATION IS AN EXAMPLE ONLY)

| ITEM | DESCIPTION               | SPECIFICATION                | QTY.           |
|------|--------------------------|------------------------------|----------------|
| Α    | Main body 1 of roll bar  | DIA 76.2, 1.2mm WALL SECTION | 1              |
| В    | Main body 2 of roll bar  | DIA 76.2, 1.2mm WALL SECTION | 1              |
| С    | Main body 3 of roll bar  | DIA 76.2, 1.2mm WALL SECTION | About 2 points |
| D    | Main body 4 of roll bar  | DIA 76.2, 1.2mm WALL SECTION | About 2 points |
| Е    | Main body 5 of roll bar  |                              | 1              |
| F    | Main body 6 of roll bar  |                              | 1              |
| G    | MOUNT bracket 1          |                              | About 2 points |
| Н    | bolt                     | M8*25-8.8                    | 4              |
| I    | Flat washer              | M8                           | 6              |
| J    | Lock washer              | M8                           | 6              |
| K    | Nut                      | M8                           | 2              |
| L    | bolt                     | M6*10                        | 8              |
| М    | Flat washer              | M6                           | 8              |
| N    | bolt                     | M10*25                       | 8              |
| 0    | Round head hexagon screw | M10*40                       | 4              |
| Р    | Flat washer              | M10                          | 12             |
| Q    | Lock washer              | M10                          | 12             |
| R    | Nut                      | M10                          | 8              |
| S    | Rubber Pad               |                              | 4              |
| Т    | bolt                     | M8*30-8.8                    | 2              |
| U    | MOUNT bracket 2          |                              | About 2 points |