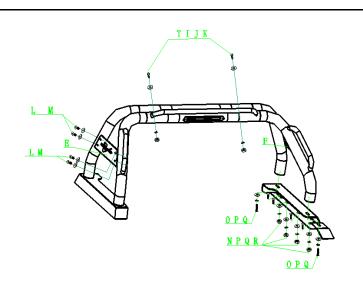

### STOCKTAKE OF PARTS

Check supplied Sports Bar parts and fasteners against BOM, before commencing assembly or modifications to the vehicle.

STOCKTAKE OF PARTS (PARTS LIST IN ILLUSTRATION IS AN EXAMPLE ONLY)

| ITEM | DESCIPTION               | SPECIFICATION                | QTY.           |
|------|--------------------------|------------------------------|----------------|
| Α    | Main body 1 of roll bar  | DIA 76.2, 1.2mm WALL SECTION | 1              |
| В    | Main body 2 of roll bar  | DIA 76.2, 1.2mm WALL SECTION | 1              |
| С    | Main body 3 of roll bar  | DIA 76.2, 1.2mm WALL SECTION | About 2 points |
| D    | Main body 4 of roll bar  | DIA 76.2, 1.2mm WALL SECTION | About 2 points |
| Е    | Main body 5 of roll bar  |                              | 1              |
| F    | Main body 6 of roll bar  |                              | 1              |
| G    | MOUNT bracket 1          |                              | About 2 points |
| Н    | bolt                     | M8*25-8.8                    | 4              |
| I    | Flat washer              | M8                           | 6              |
| J    | Lock washer              | M8                           | 6              |
| K    | Nut                      | M8                           | 2              |
| L    | bolt                     | M6*10                        | 8              |
| М    | Flat washer              | M6                           | 8              |
| N    | bolt                     | M10*25                       | 8              |
| 0    | Round head hexagon screw | M10*40                       | 4              |
| Р    | Flat washer              | M10                          | 12             |
| Q    | Lock washer              | M10                          | 12             |
| R    | Nut                      | M10                          | 8              |
| S    | Rubber Pad               |                              | 4              |
| Т    | bolt                     | M8*30-8.8                    | 2              |
| U    | MOUNT bracket 2          |                              | About 2 points |

3. Slide rubber sleeves away from join and temporarily secure sports bar top tube to sports bar left and right hand legs using four (4) M8x25 black screws and M8 flat washers and M8 lock washers.

See Dia#3