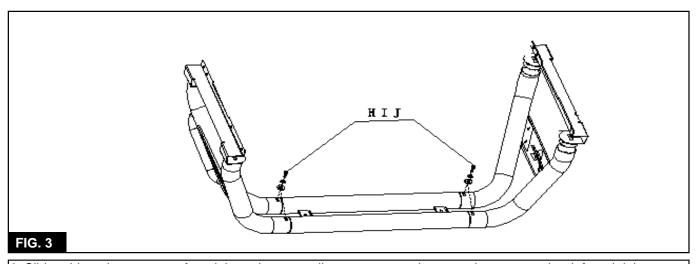

1. NOTE: Two people are required to complete installantion. Thoroughly clean and dry the installation areas. See Dia#1

2. Slide rubber sleeves away from join and temporarily secure sports bar top tube to sports bar left and right hand legs using two (2) M8x30 black screws and M8 flat washers and M8 lock washers and M8 nut.