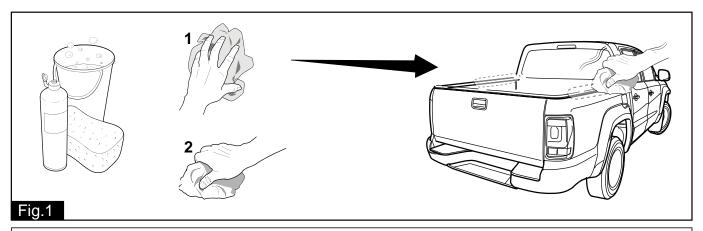

1. NOTE: Two people are required to complete installantion. Thoroughly clean and dry the installation areas. See Dia#1

2. Slide rubber sleeves away from join and temporarily secure sports bar top tube to sports bar left and right hand legs using two (2) M8x30 black screws and M8 flat washers and M8 lock washers and M8 nut.