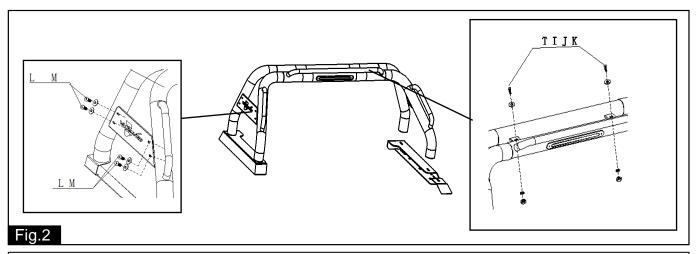

3. Slide rubber sleeves away from join and temporarily secure sports bar top tube to sports bar left and right hand legs using four (4) M8x25 black screws and M8 flat washers and M8 lock washers.

See Dia#3