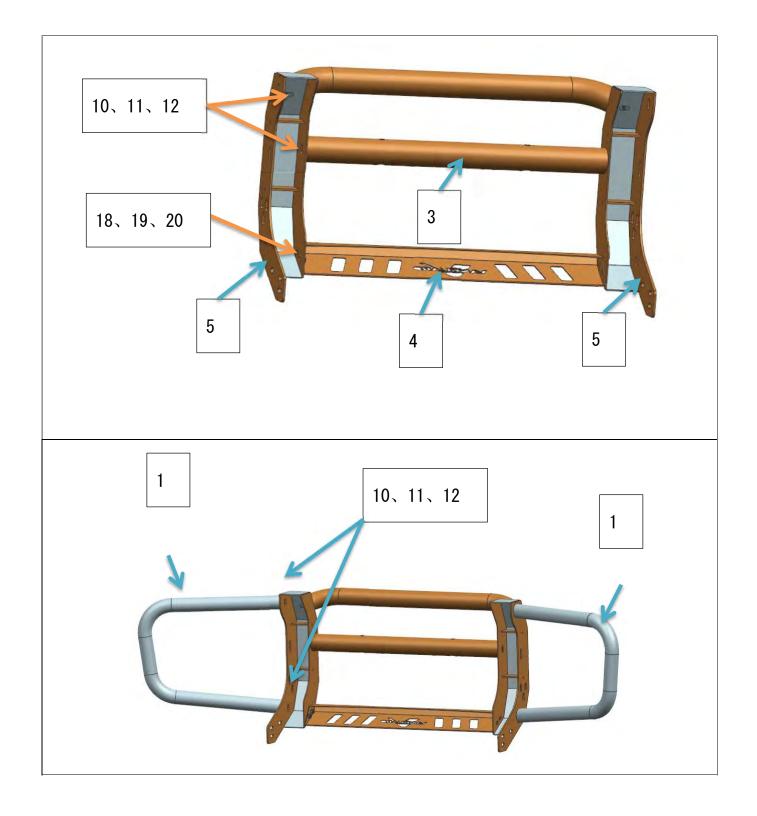

tion**

The following symbols are used in this installation instruction.



Relevant matters must be obeyed for safety. Non-compliance may result in injury or other accidents.

Please read carefully and obey strictly.



Relevant matters must be obeyed for the smooth installation and use.

- Non-compliance may cause the problems with vehicle. Please do not install that is not recorded in this instruction.
- Please forgive that we are not responsible for any consequences arising from the installation not according to our installation instruction.



#### Attentions

- The labels of fitting procedure inside the thick wireframe is particularly important. Pay attention to them in the actual installation.
- Pay attention to safety during installation.

# Fitting Procedure





9, 11, 12, 13











## TIPS:

- = Routine Maintenance =
- 1) Please use neutral detergent to wet the soft cloth or suede and so on, then clean our product.



- Do not use any hard objects such as brushes. Otherwise, it will cause surface scratches.
- Please protect the product from gasoline, light fuel, fuel oil, brake fuel, engine oil, paint thinner, sulphuric
  acid(battery liquid), wax remover, etc. Otherwise, it will cause product discoloration and dyeing. In case
  product come into contact with above objects, please use neutral detergent to wet the soft cloth or suede and
  so on, then clean our product and wash it with water quickly.