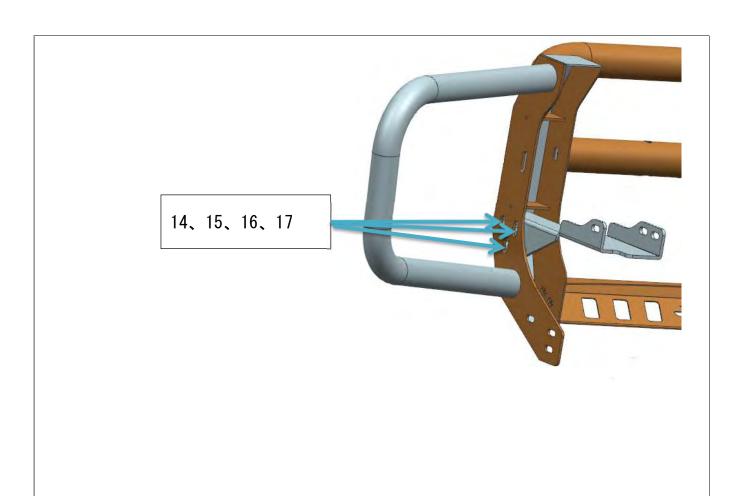

on**

The following symbols are used in this installation instruction.



Relevant matters must be obeyed for safety. Non-compliance may result in injury or other accidents.

Please read carefully and obey strictly.



Relevant matters must be obeyed for the smooth installation and use.

- Non-compliance may cause the problems with vehicle. Please do not install that is not recorded in this instruction.
- Please forgive that we are not responsible for any consequences arising from the installation not according to our installation instruction.



#### Attentions

- The labels of fitting procedure inside the thick wireframe is particularly important. Pay attention to them in the actual installation.
- Pay attention to safety during installation.

# Fitting Procedure





9, 11, 12, 13











## TIPS:

- = Routine Maintenance =
- 1) Please use neutral detergent to wet the soft cloth or suede and so on, then clean our product.



- Do not use any hard objects such as brushes. Otherwise, it will cause surface scratches.
- Please protect the product from gasoline, light fuel, fuel oil, brake fuel, engine oil, paint thinner, sulphuric
  acid(battery liquid), wax remover, etc. Otherwise, it will cause product discoloration and dyeing. In case
  product come into contact with above objects, please use neutral detergent to wet the soft cloth or suede and
  so on, then clean our product and wash it with water quickly.