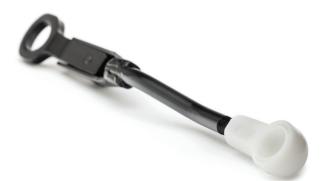

# Porsche Convertible Top Push Rod Ball Cup

Part# 986 561 279 02-PRM

#### **OEM Design**

The OE Porsche Boxster convertible top actuating pushrod is made with a plastic ball cup which wears and breaks, rendering the top inoperable. The only OE solution is to replace the complete arm with another plastic-ended rod.