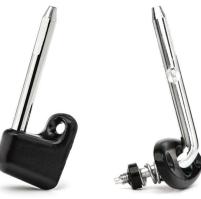

#### **OEM Design**

The front sun visor pivots used on many Porsche models consists of a steel pin embedded in a plastic base housing. This plastic housing cracks over time, causing the pin to loosen and the visor to fall.

### **ÜRO** Solution

ÜRO Parts improved the design by using a heavy-duty aluminum base that mimics the original part in look and fitment. The ÜRO mount is much stronger than the plastic OE version, yet is substantially less expensive.

#### **Advantages**

- Aluminum housing material is much stronger than plastic, and is impervious to UV light, summer heat, and winter cold
- Restores visor positioning capability
- Black powdercoat finish
- Lifetime warranty