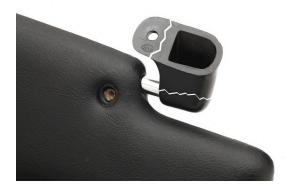

#### **OEM Design**

The front sun visor pivots used on many Porsche models consists of a steel pin embedded in a plastic base housing. This plastic housing cracks over time, causing the pin to loosen and the visor to fall.

### **ÜRO** Solution

ÜRO Parts improved the design by using a heavy-duty aluminum base that mimics the original part in look and fitment. The ÜRO mount is much stronger than the plastic OE version, yet is substantially less expensive.

#### **Advantages**

- Aluminum housing material is much stronger than plastic, and is impervious to UV light, summer heat, and winter cold
- Restores visor positioning capability
- Black powdercoat finish
- Lifetime warranty