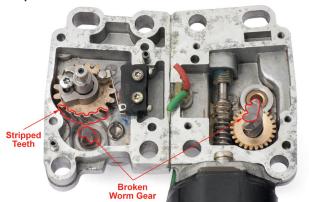

#### Part# 911 624 056 03K

The convertible lock down motors used on the classic Porsche 964 / 993 models have brass internal drive gears, which fail over time. This renders the motor and the top inoperable, and has previously required a complete new top motor assembly, which is exorbitantly expensive.

### **Problems**

- Brass gear teeth become worn and break off, jamming the steel worm gear
- Attempting to operate jammed mechanism will break the worm gear shaft

ÜRO Parts has engineered a repair solution, which includes a replacement gear set and step-by-step instructions providing a simple and economical alternative to replacing the complete and very costly top locking motor assemblies. The kit fits both left and right motors.