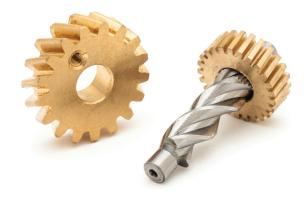

### **Problems**

- Brass gear teeth become worn and break off, jamming the steel worm gear
- Attempting to operate jammed mechanism will break the worm gear shaft

ÜRO Parts has engineered a repair solution, which includes a replacement gear set and step-by-step instructions providing a simple and economical alternative to replacing the complete and very costly top locking motor assemblies. The kit fits both left and right motors.

## **Advantages**

- Repairs the convertible top motor instead of replacing the entire assembly
- Precision-machined gears ensure smooth motor operation

Vehicle Applications 1987 - 1994 Porsche 911 Convertible