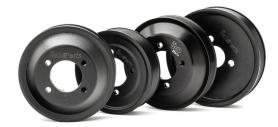

# **ÜRO** Solution

ÜRO Parts offers CNC-machined aluminum water pump and power steering pulleys, which replace failure-prone plastic OE and aftermarket pulleys.

## **Advantages**

- 100% aluminum construction maximizes pulley strength to weight ratio
- Precision-machined for proper balance and smooth operation
- Attractive and durable finish
- Lifetime Warranty