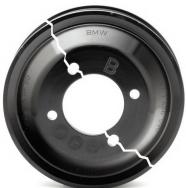

### **OEM Design**

OEM pulleys are made of injection molded plastic. This plastic wears, gets brittle over time, and cracks or breaks.

#### **Problems**

- Cracked pulleys can flex, causing noise and belt wear and misalignment issues
- Flying sections of broken pulleys can puncture radiator or damage fragile AC system components
- Pulley failure can strand vehicle owner at inopportune times or in desolate locations