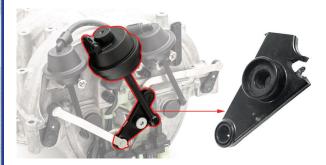

#### **OEM Design**

The OEM intake manifold swirl flap actuator has a fragile plastic actuator rod, a plastic pivot lever, and a thin rubber dashpot vacuum diaphragm.

#### **Problems**

- Pivot lever breaks, disabling system
- Misaligned actuator rod breaks
- Rubber diaphragm in dashpot tears
- Swirl flap system failure reduces power and mileage, creates engine fault codes, and can permanently damage emission control equipment