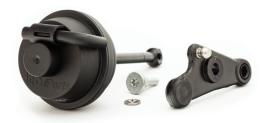

## **ÜRO** Solution

The ÜRO Premium Intake Manifold Repair Kit provides an upgraded vacuum actuator with a metal actuator rod, aluminum swirl flap pivot lever, and silicone dashpot diaphragm.

### **Advantages**

- Aluminum pivot lever with Delrin pivot bushing and receiver cups
- Aluminum actuator rod with steelreinforced socket
- High-temperature silicone diaphram
- Redesigned actuator stroke to prevent bottom-out on manifold stops
- Lifetime warranty