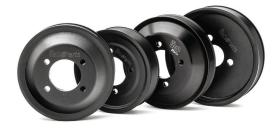

## **ÜRO** Solution

ÜRO Parts offers CNC-machined aluminum water pump and power steering pulleys, which replace failure-prone plastic OE and aftermarket pulleys.

## **Advantages**

- 100% aluminum construction maximizes pulley strength to weight ratio
- Precision-machined for proper balance and smooth operation
- Attractive and durable finish
- Lifetime Warranty