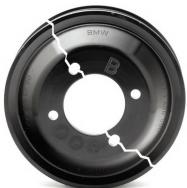

### **OEM Design**

OEM pulleys are made of injection molded plastic. This plastic wears, gets brittle over time, and cracks or breaks.

#### **Problems**

- Cracked pulleys can flex, causing noise and belt wear and misalignment issues
- Flying sections of broken pulleys can puncture radiator or damage fragile AC system components
- Pulley failure can strand vehicle owner at inopportune times or in desolate locations