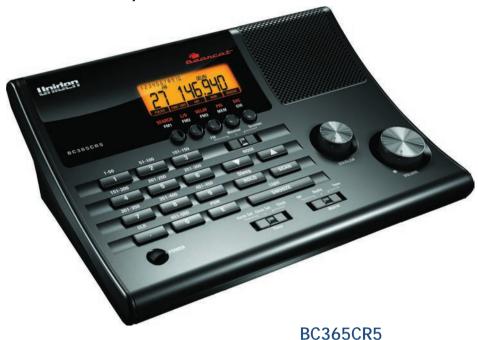

## **Iniden**®

## RS CLOCK RADIO SCANILLIAN STANDIO SCANILLIAN FM Radio, Alarm Clock and Weather

- 500 Channels
- Service Search
- Weather Scan
- FM Broadcast Radio
- Alarm Clock w/ Snooze

## **Features**

- 500 CHANNELS / 10 BANKS Lets you organize what you want to listen to for easy access.
- FM RADIO WITH 30 PRESETS Allows you to store and listen to all of your favorite FM stations.
- CLOCK/ALARM Large backlit LCD displays time.

- WEATHER ALERT Alerts you to hazardous conditions in your area.
- SERVICE SEARCH Police, Fire, EMS, Air, Ham and Marine.
- Scanning RANGE 25-54 MHz, 108-174 MHz, 225-380 MHz, 406-512 MHz