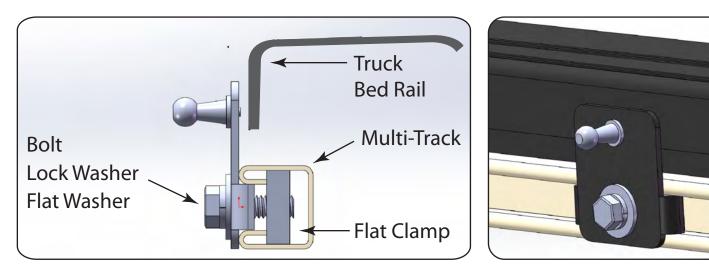

## **RE: Step 2 on the Quick Start Guide**

Remove the end caps from the Multi-Track system. Install the prop mounting brackets. Slightly screw the Multi-Track flat clamps on to the bolt and through the prop mounting bracket. Slide the flat clamp into the Multi-Track system. Position according to the measurement on the reverse side.

## **RE: Step 3 on the Quick Start Guide**

Measurement for the front mounting bracket is 16 1/8" from the back side of the bulkhead to the end of the bracket. Install using the Multi-Track flat clamps.