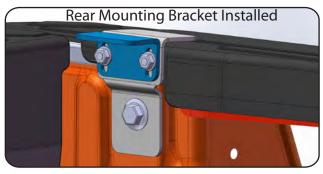

#### Continued - RE: Step 2 on the Quick Start Guide

Position the prop mount bracket 36 3/4" from the front of the bulkhead to the center of the ball stud. Install the rear brackets using the two bolts nearest the tailgate, close to the top rail of the truck.