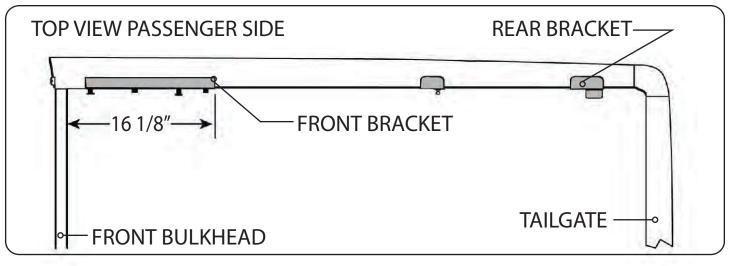

## **RE: Step 3 on the Quick Start Guide**

Measurement for the front mounting bracket is 16 1/8" from the back side of the bulkhead to the end of the bracket. Install using the Multi-Track flat clamps.

The fit of the cover to the truck bed is determined by the front mounting brackets. This measurement is a good starting point. Unfortunately not all truck beds are assembled 100% square, so some adjustments may be necessary after the cover is set on the truck.