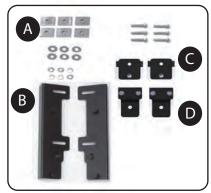

## Model 4136 Toyota Tacoma Double Cab 5' Short Bed 2016-Current (with multi-track system)

Tacoma Bracket Kit A: Mounting Hardware B: Front Brackets C: Prop Brackets D: Rear Brackets