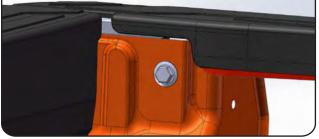

## **RE: Step 3 on the Quick Start Guide**

Measurement for the front mounting bracket is 16 1/8" from the back side of the bulkhead to the end of the bracket. Install using the Multi-Track flat clamps.