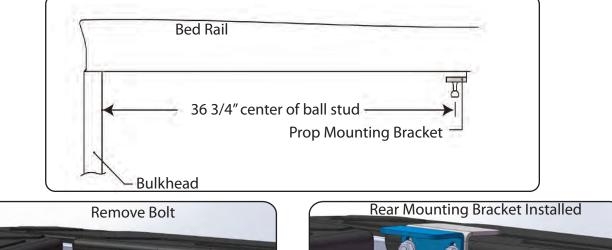

#### Continued - RE: Step 2 on the Quick Start Guide

Position the prop mount bracket 36 3/4" from the front of the bulkhead to the center of the ball stud. Install the rear brackets using the two bolts nearest the tailgate, close to the top rail of the truck.