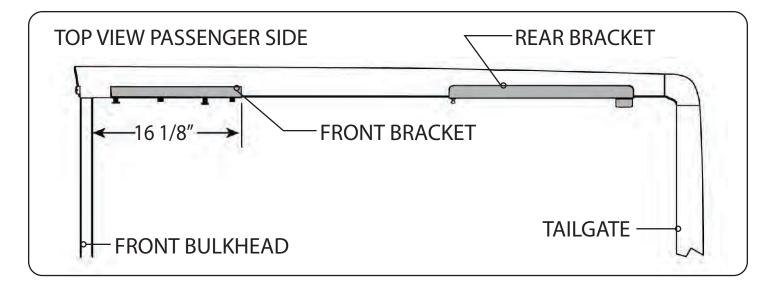

### **RE: Step 3 on the Quick Start Guide**

Measurement for the front mounting bracket is 16 1/8" from the back side of the bulkhead to the end of the bracket.

The fit of the cover to the truck bed is determined by the front mounting brackets. This measurement is a good starting point. Unfortunately not all truck beds are assembled 100% square, so some adjustments may be necessary after the cover is set on the truck.