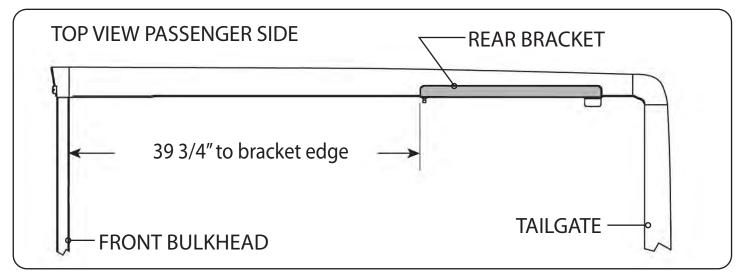

### RE: Step 2 on the Quick Start Guide

Measurement for the rear mounting bracket is 39 3/4" from the back side of the bulkhead to the front edge of the bracket.