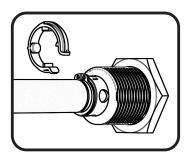

## **Program Your Key**

**STEP ONE** REMOVE LABEL, FULLY INSERT KEY

**STEP TWO** ROTATE CLOCKWISE **180 DEGREES** 

**\**İ,

IF KEY IS NOT FULLY INSERTED PRIOR TO **ROTATING - DAMAGE TO LOCK WILL OCCUR.** 

STEP THREE REMOVE PLASTIC CLIP BY PUSHING ON TABS. DISCARD CLIP.