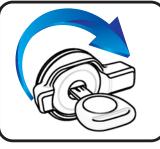

## **Program Your Key**

**STEP ONE** REMOVE LABEL, FULLY INSERT KEY

**STEP TWO** ROTATE CLOCKWISE **180 DEGREES** 

**\**İ,

IF KEY IS NOT FULLY INSERTED PRIOR TO **ROTATING - DAMAGE TO LOCK WILL OCCUR.** 

STEP THREE REMOVE PLASTIC CLIP BY PUSHING ON TABS. DISCARD CLIP.