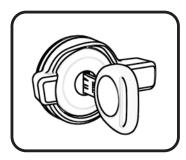

## **Program Your Key**

**STEP ONE** REMOVE LABEL, FULLY INSERT KEY

**STEP TWO** ROTATE CLOCKWISE **180 DEGREES** 

**\**İ,

IF KEY IS NOT FULLY INSERTED PRIOR TO **ROTATING - DAMAGE TO LOCK WILL OCCUR.** 

STEP THREE REMOVE PLASTIC CLIP BY PUSHING ON TABS. DISCARD CLIP.