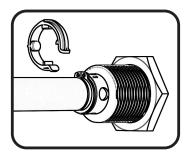

## Model 3078 Dodge Ram Std/Crew/Mega Cab 6.5' Short Bed 2009-Current

**Program Your Key** 

STEP ONE REMOVE LABEL, FULLY INSERT KEY

STEP TWO ROTATE CLOCKWISE 180 DEGREES

STEP THREE REMOVE PLASTIC CLIP BY PUSHING ON TABS. DISCARD CLIP.