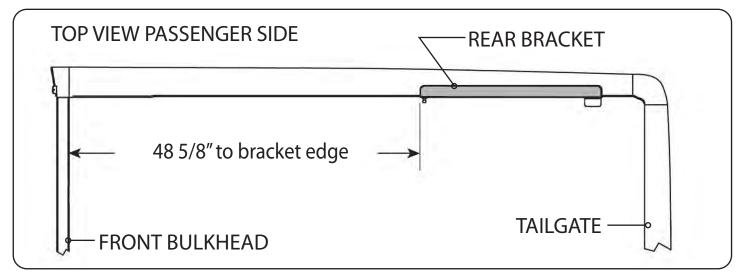

### RE: Step 2 on the Quick Start Guide

Measurement for the rear mounting bracket is 48 5/8" from the back side of the bulkhead to the front edge of the bracket.