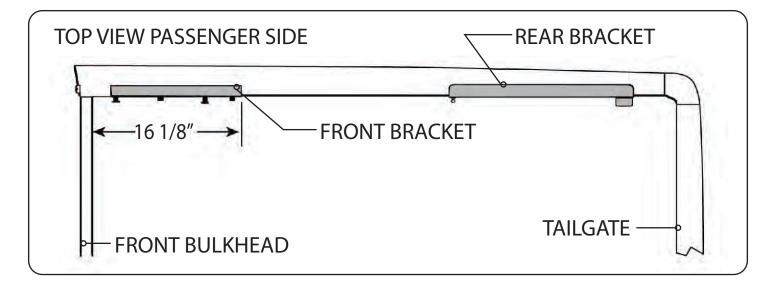

#### **RE: Step 3 on the Quick Start Guide**

Measurement for the front mounting bracket is 16 1/8" from the back side of the bulkhead to the end of the bracket.

The fit of the cover to the truck bed is determined by the front mounting brackets. This measurement is a good starting point. Unfortunately not all truck beds are assembled 100% square, so some adjustments may be necessary after the cover is set on the truck.