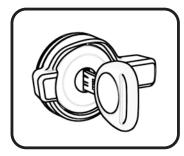

## Model 3078 Dodge Ram Std/Crew/Mega Cab 6.5' Short Bed 2009-Current

**Program Your Key** 

STEP ONE REMOVE LABEL, FULLY INSERT KEY

STEP TWO ROTATE CLOCKWISE 180 DEGREES

STEP THREE REMOVE PLASTIC CLIP BY PUSHING ON TABS. DISCARD CLIP.