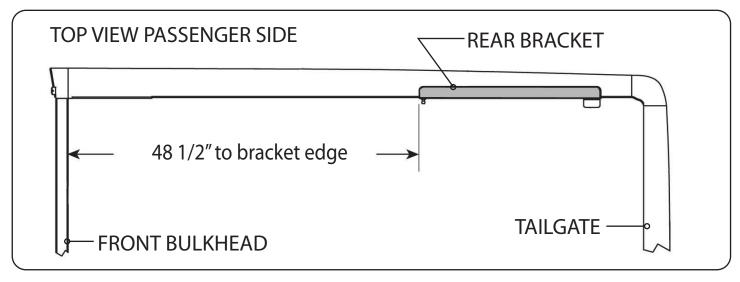

## RE: Step 2 on the Quick Start Guide

Measurement for the rear mounting bracket is 48 1/2"" from the back side of the bulkhead to the front edge of the bracket.