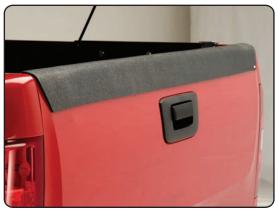

## **MODEL SPECIFIC GUIDE**

**Hidden Hinge Version** 

Model 3026 Dodge Ram 1500-2500 Std/Quad/Mega Cab 6.5' Short Bed 2002-2008 & 2009 Ram 2500

Note: If your truck is equipped with a spoiler style tailgate piece, you will need to replace it with a standard smooth style tailgate piece like the photo to the left.