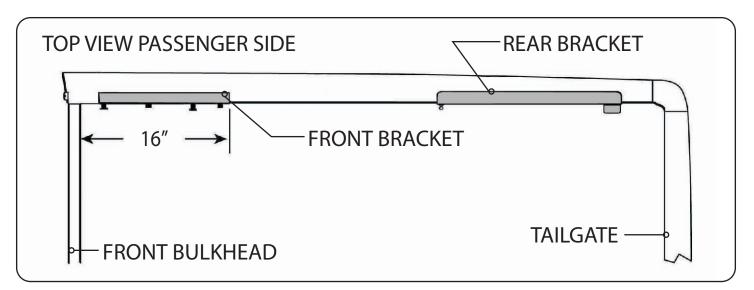

## **RE: Step 3 on the Quick Start Guide**

Measurement for the front mounting bracket is 16" from the back side of the bulkhead to the end of the bracket.

The fit of the cover to the truck bed is determined by the front mounting brackets. This measurement is a good starting point. Unfortunately not all truck beds are assembled 100% square, so some adjustments may be necessary after the cover is set on the truck.