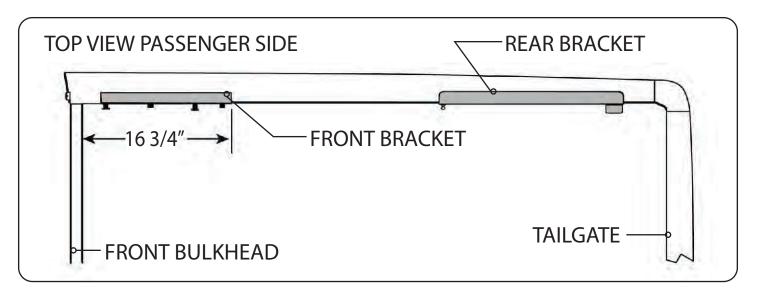

## **RE: Step 3 on the Quick Start Guide**

Measurement for the front mounting bracket is 16 3/4" from the back side of the bulkhead to the end of the bracket.

The fit of the cover to the truck bed is determined by the front mounting brackets. This measurement is a good starting point. Unfortunately not all truck beds are assembled 100% square, so some adjustments may be necessary after the cover is set on the truck.