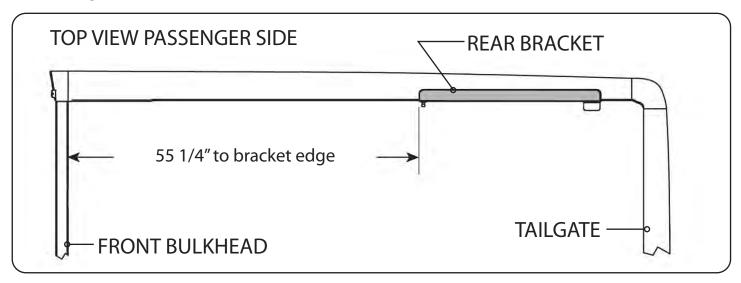

## RE: Step 2 on the Quick Start Guide

Measurement for the rear mounting bracket is 55 1/4" from the back side of the bulkhead to the front edge of the bracket.