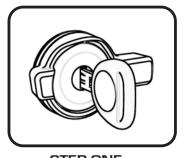

# Model 2138 Ford F150 Std/Ext/Crew Cab 6.5' Short Bed 2009-Current

Note: This Cover will work with or without a tailgate step.

**Program Your Key** 

STEP ONE
REMOVE LABEL,
FULLY INSERT KEY

ROTATE CLOCKWISE 180 DEGREES