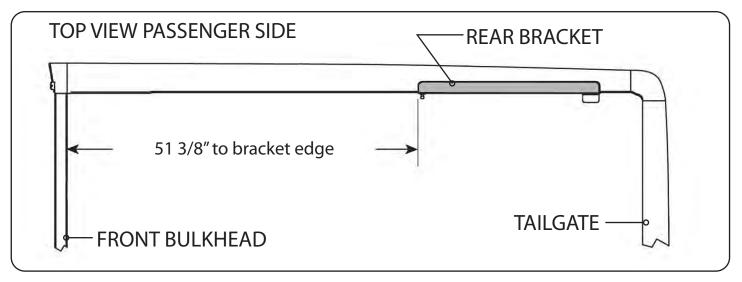

#### RE: Step 2 on the Quick Start Guide

Measurement for the rear mounting bracket is 51 3/8" from the back side of the bulkhead to the front edge of the bracket.