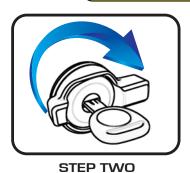

# Model 2138 Ford F150 Std/Ext/Crew Cab 6.5' Short Bed 2009-Current

Note: This Cover will work with or without a tailgate step.

**Program Your Key** 

STEP ONE
REMOVE LABEL,
FULLY INSERT KEY

ROTATE CLOCKWISE 180 DEGREES