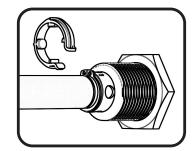

# **MODEL SPECIFIC GUIDE**

**Hidden Hinge Version** 

# Model 2138 Ford F150 Std/Ext/Crew Cab 6.5' Short Bed 2009-Current



Note: This Cover will work with or without a tailgate step.



**Program Your Key** 





STEP ONE
REMOVE LABEL,
FULLY INSERT KEY



ROTATE CLOCKWISE 180 DEGREES



STEP THREE

REMOVE PLASTIC CLIP
BY PUSHING ON TABS.
DISCARD CLIP.

## MODEL SPECIFIC GUIDE Hidden Hinge Version Model 2138 Ford F-150 6.5' Short Bed 2009-Current

#### RE: Step 2 on the Quick Start Guide

Measurement for the rear mounting bracket is 51 3/8" from the back side of the bulkhead to the front edge of the bracket.



### RE: Step 3 on the Quick Start Guide

Measurement for the front mounting bracket is 17 1/8" from the back side of the bulkhead to the end of the bracket.

The fit of the cover to the truck bed is determined by the front mounting brackets. This measurement is a good starting point. Unfortunately not all truck beds are assembled 100% square, so some adjustments may be necessary after the cover is set on the truck.



Warning! Use only the rear two holes for clamp