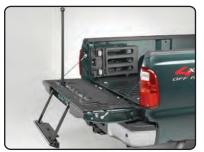

# Model 2138 Ford F150 Std/Ext/Crew Cab 6.5' Short Bed 2009-Current

Note: This Cover will work with or without a tailgate step.

**Program Your Key** 

STEP ONE
REMOVE LABEL,
FULLY INSERT KEY

ROTATE CLOCKWISE 180 DEGREES