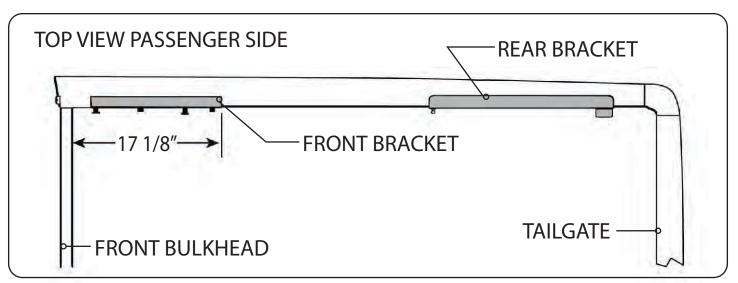

### RE: Step 3 on the Quick Start Guide

Measurement for the front mounting bracket is 17 1/8" from the back side of the bulkhead to the end of the bracket.

The fit of the cover to the truck bed is determined by the front mounting brackets. This measurement is a good starting point. Unfortunately not all truck beds are assembled 100% square, so some adjustments may be necessary after the cover is set on the truck.