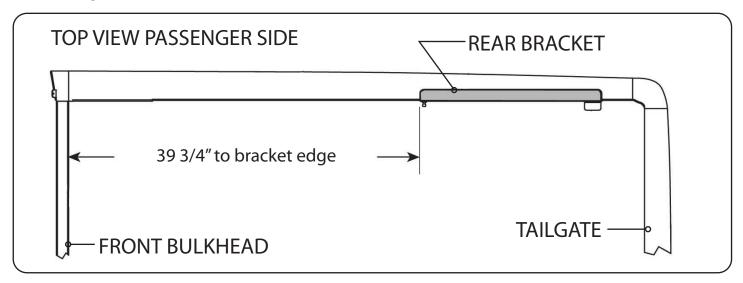

### **RE: Step 2 on the Quick Start Guide**

Measurement for the rear mounting bracket is 39 3/4" from the back side of the bulkhead to the front edge of the bracket.