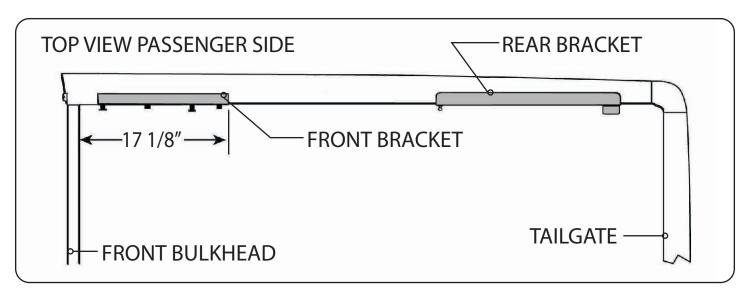

### **RE: Step 3 on the Quick Start Guide**

Measurement for the front mounting bracket is 17 1/8" from the back side of the bulkhead to the end of the bracket.

The fit of the cover to the truck bed is determined by the front mounting brackets. This measurement is a good starting point. Unfortunately not all truck beds are assembled 100% square, so some adjustments may be necessary after the cover is set on the truck.