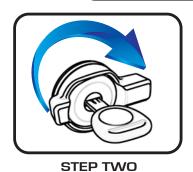

### **Program Your Key**

STEP ONE
REMOVE LABEL,
FULLY INSERT KEY

ROTATE CLOCKWISE 180 DEGREES

STEP THREE

REMOVE PLASTIC CLIP
BY PUSHING ON TABS.
DISCARD CLIP.