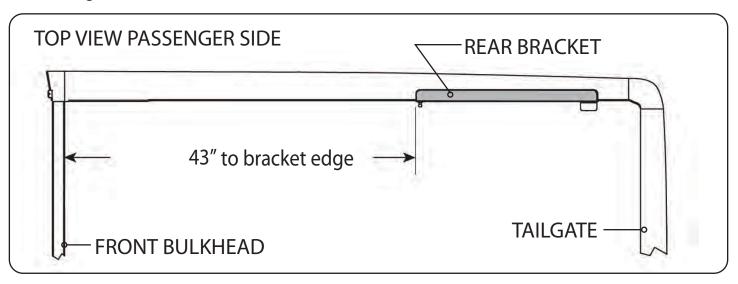

#### RE: Step 2 on the Quick Start Guide

Measurement for the rear mounting bracket is 43" from the back side of the bulkhead to the front edge of the bracket.