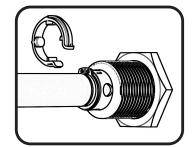

### **Program Your Key**

STEP ONE
REMOVE LABEL,
FULLY INSERT KEY

ROTATE CLOCKWISE 180 DEGREES

STEP THREE

REMOVE PLASTIC CLIP
BY PUSHING ON TABS.
DISCARD CLIP.