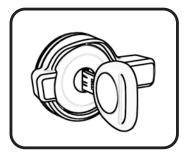

### **Program Your Key**

STEP ONE
REMOVE LABEL,
FULLY INSERT KEY

ROTATE CLOCKWISE 180 DEGREES

STEP THREE

REMOVE PLASTIC CLIP
BY PUSHING ON TABS.
DISCARD CLIP.