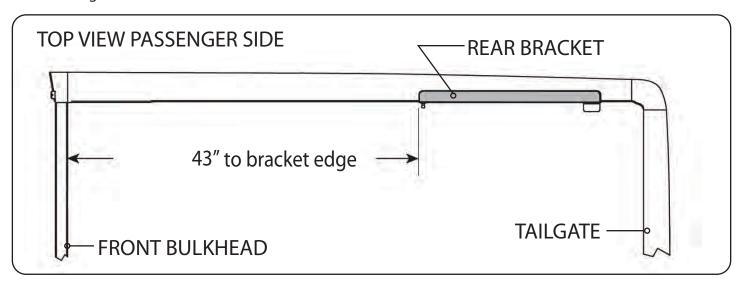

### RE: Step 2 on the Quick Start Guide

Measurement for the rear mounting bracket is 43" from the back side of the bulkhead to the front edge of the bracket.