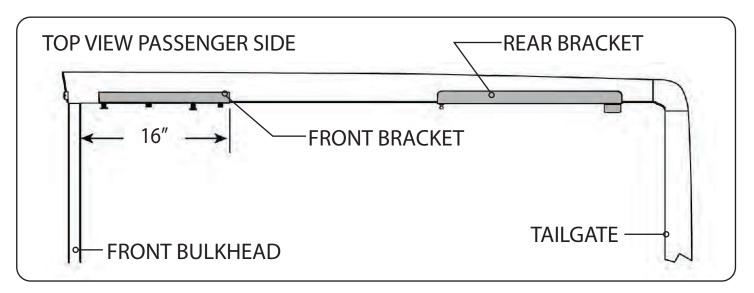

#### **RE: Step 3 on the Quick Start Guide**

Measurement for the front mounting bracket is 16" from the back side of the bulkhead to the end of the bracket.

The fit of the cover to the truck bed is determined by the front mounting brackets. This measurement is a good starting point. Unfortunately not all truck beds are assembled 100% square, so some adjustments may be necessary after the cover is set on the truck.