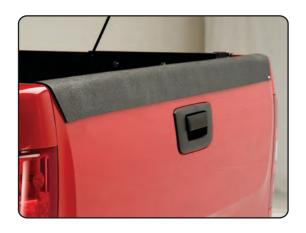

# Model 1086 GMC Sierra Ext/Crew Cab 5.7' Short Bed 2007-2013

Note: If your truck is equipped with a spoiler style tailgate piece, you will need to replace it with a standard smooth style tailgate piece like the photo to the left.