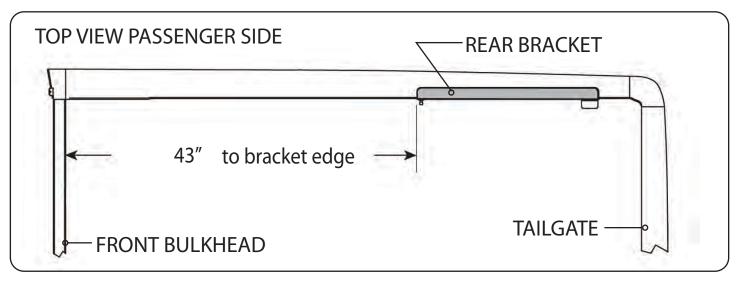

### RE: Step 2 on the Quick Start Guide

Measurement for the rear mounting bracket is 43" from the back side of the bulkhead to the front edge of the bracket.