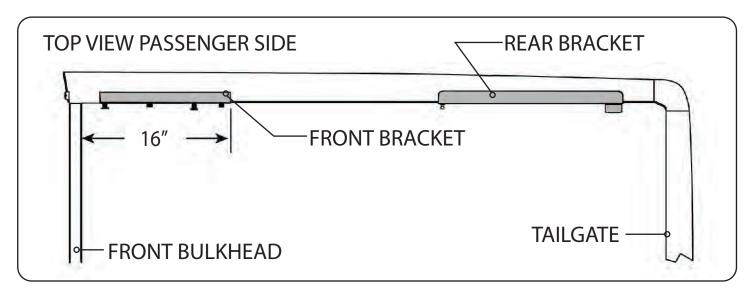

#### RE: Step 3 on the Quick Start Guide

Measurement for the front mounting bracket is 16" from the back side of the bulkhead to the end of the bracket.

The fit of the cover to the truck bed is determined by the front mounting brackets. This measurement is a good starting point. Unfortunately not all truck beds are assembled 100% square, so some adjustments may be necessary after the cover is set on the truck.