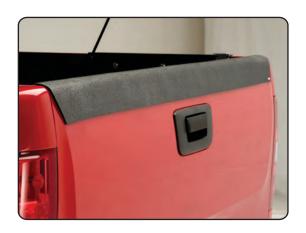

## **MODEL SPECIFIC GUIDE**

**Hidden Hinge Version** 

Model 1076 Chevy Silverado Std/Ext/Crew Cab 6.5' Short Bed 2007-2013 (also fits 2014 Silverado 2500hd)

Note: If your truck is equipped with a spoiler style tailgate piece, you will need to replace it with a standard smooth style tailgate piece like the photo to the left.