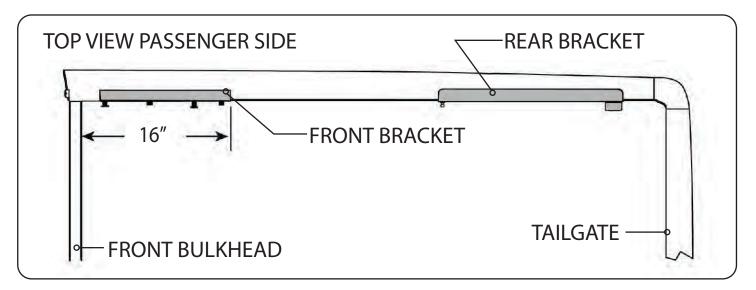

## RE: Step 2 on the Quick Start Guide

Measurement for the rear mounting bracket is 52 3/8" from the back side of the bulkhead to the front edge of the bracket.

**RE: Step 3 on the Quick Start Guide** 

Measurement for the front mounting bracket is 16" from the back side of the bulkhead to the end of the bracket.

The fit of the cover to the truck bed is determined by the front mounting brackets. This measurement is a good starting point. Unfortunately not all truck beds are assembled 100% square, so some adjustments may be necessary after the cover is set on the truck.