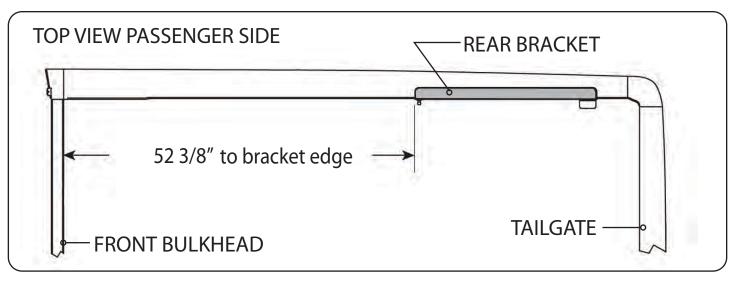

## RE: Step 2 on the Quick Start Guide

Measurement for the rear mounting bracket is 52 3/8" from the back side of the bulkhead to the front edge of the bracket.

**RE: Step 3 on the Quick Start Guide** 

Measurement for the front mounting bracket is 16" from the back side of the bulkhead to the end of the bracket.

The fit of the cover to the truck bed is determined by the front mounting brackets. This measurement is a good starting point. Unfortunately not all truck beds are assembled 100% square, so some adjustments may be necessary after the cover is set on the truck.