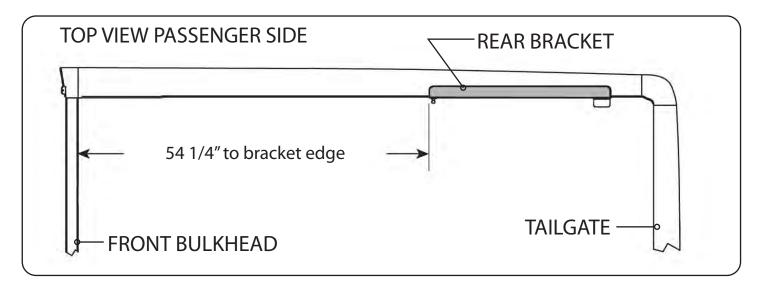

### RE: Step 2 on the Quick Start Guide

Measurement for the rear mounting bracket is 54 1/4" from the back side of the bulkhead to the front edge of the bracket.