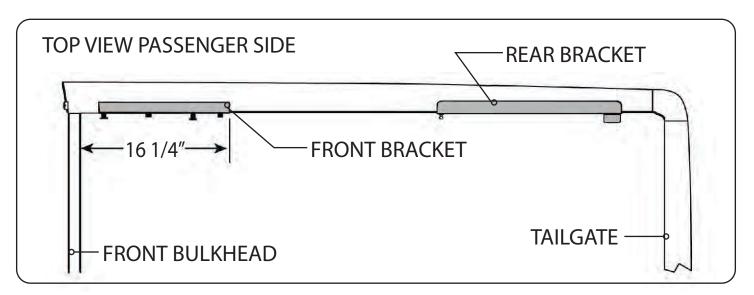

### RE: Step 3 on the Quick Start Guide

Measurement for the front mounting bracket is 16 1/4" from the back side of the bulkhead to the end of the bracket.

The fit of the cover to the truck bed is determined by the front mounting brackets. This measurement is a good starting point. Unfortunately not all truck beds are assembled 100% square, so some adjustments may be necessary after the cover is set on the truck.