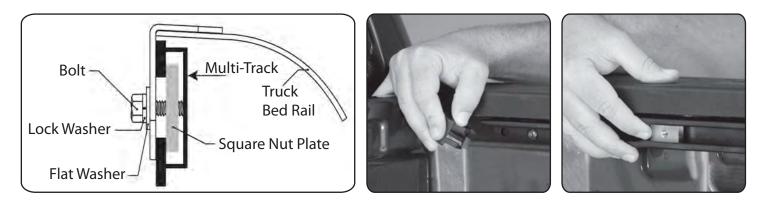

Remove the end caps from the Deck Rail System. Slide the tie down cleats towards the center of the Deck Rail. Slide the Square Nut Plates in place and position at rear of bed, install 1" bolts and washers according to diagram below and position the bracket according to the chart on reverse side.