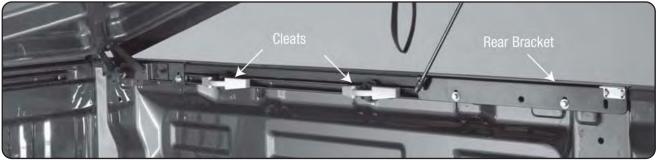

Remove the end caps from the Deck Rail System. Slide the tie down cleats towards the center of the Deck Rail. Slide the Square Nut Plates in place and position at rear of bed, install 1" bolts and washers according to diagram below and position the bracket according to the chart on reverse side.