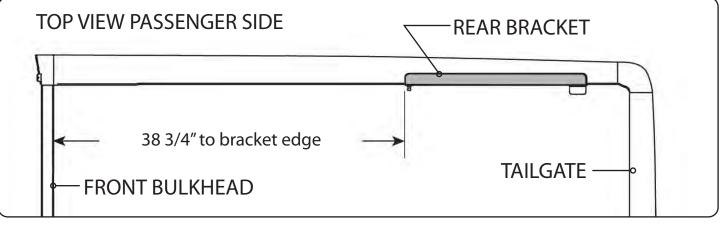

#### Continued - RE: Step 2 on the Quick Start Guide

Measurement for the rear mounting bracket is 38 3/4" from the back side of the bulkhead to the front edge of the bracket.