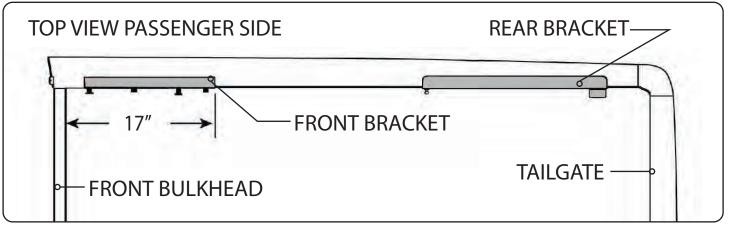

#### Continued - RE: Step 2 on the Quick Start Guide

Measurement for the rear mounting bracket is 38 3/4" from the back side of the bulkhead to the front edge of the bracket.

#### **RE: Step 3 on the Quick Start Guide**

Measurement for the front mounting bracket is 17" from the back side of the bulkhead to the end of the bracket.

The fit of the cover to the truck bed is determined by the front mounting brackets. This measurement is a good starting point. Unfortunately not all truck beds are assembled 100% square, so some adjustments may be necessary after the cover is set on the truck.